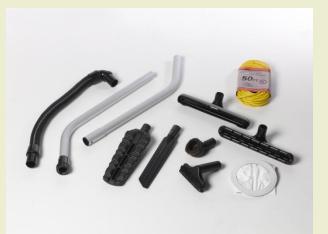

## Includes:

- •Horsehair Round Brush.
- •Upholstery Tool (5 inches wide)
- •Slide on Horsehair Brush.
- •12 Inch Wide Horsehair Brush.
- •9 Inch Crevice Tool stores in handle of unit