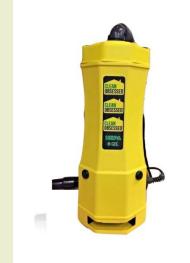

## CO6/CO10 Commercial Backpack

## Features:

- Attachment Tool Kit
- •6/10 Quart Cloth Bag-SMS High
- Filtration
- •H-10 Hepa Media Filter
- •Static Lift Amazing 115+ inches Of
- Suction power...
- •Weight 9.5 lbs
- •Built-in Heat Sensor
- •Specially Engineered Design Allows Exhaust To Be Directed Away From The User's Body
- •90° Elbow Cuff Rotates 360° For Ease Of Use And Swivels On Both Ends
- •Hose Stretches 4 Feet To 7 Feet
- Adjustable Straps
- •Extra Cushion Shoulder Strap & Waist Bell
- •50 Feet 16/3 Gauge Extension Cord With Lighted Ends