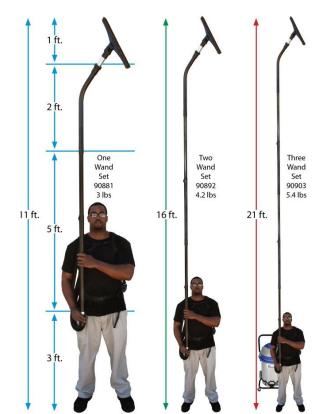

With the ability to mate with backpack vacuums, wet/dry vacuums, or any powerful portable, like the Clean obsessed CO711 canister you can now clean up to 25 feet from the floor.

When you order any of these kits, you get all the tools you see below, an  $8' \times 1-1/2"$  Hose, and the Hi Reach Wands (# of wands dependent on kit ordered).

## Hi Reach Kits Available in 3 reach lengths!

#93301 12' Reach Kit

\$ 295.00

#93290 18' Reach Kit

\$ 345.00

#93279 25' Reach Kit

\$ 395.00

Protect Your Employees & Your Business From Costly Accidents !!!