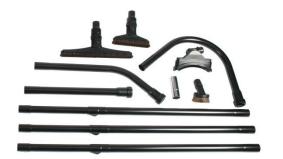

With the ability to mate with backpack vacuums, wet/dry vacuums, or any powerful portable, like the Clean obsessed CO711 canister you can now clean up to 25 feet from the floor.

When you order any of these kits, you get all the tools you see below, an  $8' \times 1-1/2"$  Hose, and the Hi Reach Wands (# of wands dependent on kit ordered).