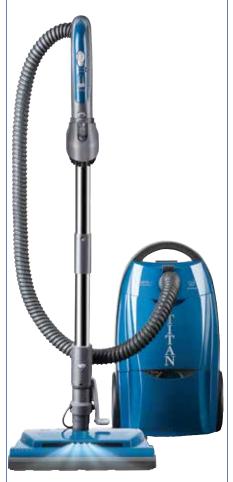

## **Canister Vacuum**

Model Number: T9200

Warranty: 1 Year

Equipped with a powerful 12 amp motor, and a user-friendly design, Titan's T9200 delivers powerful suction and efficient maneuverability to make cleaning a breeze.

The T9200 cleans top to bottom, from bare floors to living room rugs, under furniture and over window draperies. Convenient features like HEPA filtration, multi-level height adjustment and auto cord rewind make this a versatile vacuum that can handle all your tough cleaning chores.

- 12 amp motor
- HEPA filtration
- power nozzle
- 4 level height adjustment
- 14" cleaning path
- 24' retractable cord
- 7' hose
- 360° hose swivel
- onboard tools
- quick wand release
- motorized pet attachment
- full bag indicator