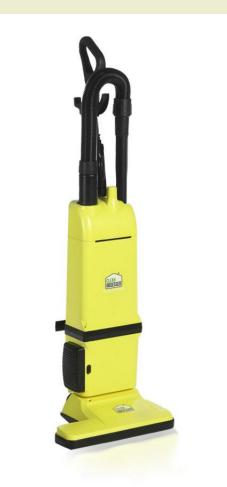

## CO101 Commercial Upright Vacuum

## **Features:**

- •HEPA filter bag holds up to 10 quarts and filters 99.9% of dirt, allergens, and debris
- •Re-engineered larger debris opening to stop dirt from clogging
- •Hi-tech fire retardant sound deadening gel for quiet use during daytime or nighttime cleaning
- L-shaped base for superior cleaning for those hard-to-reach places with
- Self-adjusting head acclimates to all surfaces
- •3-way switch for using both motors or just the suction motor only
- Hose extends from 3 feet to 6 feet and has an ergonomically designed handle grip
- •Built-in circuit breaker that automatically shuts off brushroll to assist in preventing motor damage
- Attachments include: crevice tool, plastic wand, combination dust brush/upholstery tool
- Long-lasting geared drive belt
- •HEPA filtration system—with the push of a button, easily change HEPA filter as needed
- Green Label Certified

FOR HEAVY DUTY COMMERCIAL CLEANING