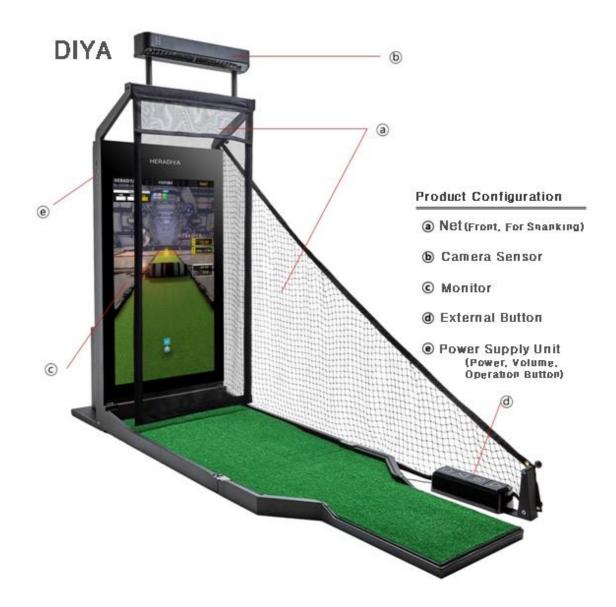

## **HEARADIYA Appearance and Function**

Check the configuration of each part of the product.

#### Nomenclature

2. Explore HERADIYA