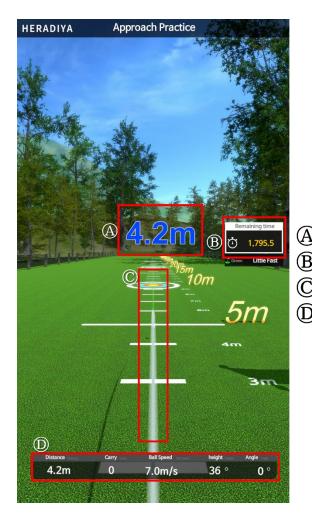

## Game Configuration I A Driving Range for approach and putt

Practice mode to make the desired carry distance, a putt practice range for sophisticated putts, approach practice range to check both carry and run

- (A) : position ready or not
- (B): Practice Timer
- C : Distance and target
- D : Distance , Carry ,Speed , Launch Angle