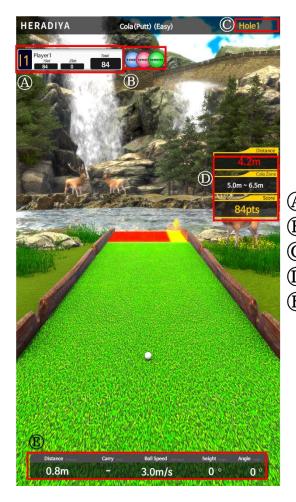

## Game Configuration I COLA Game

A different COLA zone is set in each round.

A game to set a ball on COLA zone with putting twice.

Stopping close to the line as possible gets a high score after putting exactly the required distance

- (A) : User name , hole score ,total score
- B : the remaining opportunity
- $\bigcirc$  : Hole information
- D : Target distance
- (E): Distance , Carry ,Speed , Launch Angle