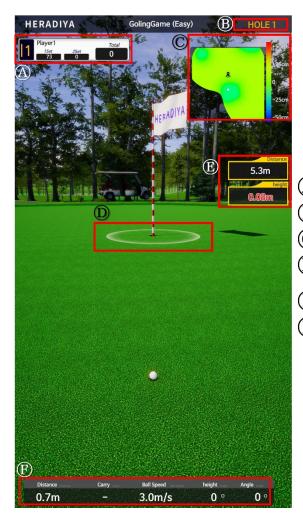

## Game Configuration I GOLING Game

The real game for putt

Key Point: Consideration of the condition of the field, such as distance, lie, green speed, etc The game's bonus points maximize the game's interest.

- igleactriangleactriangleactriangleactriangleactriangleactriangleactriangleactriangleactriangleactriangleactriangleactriangleactriangleactriangleactriangleactriangleactriangleactriangleactriangleactriangleactriangleactriangleactriangleactriangleactriangleactriangleactriangleactriangleactriangleactriangleactriangleactriangleactriangleactriangleactriangleactriangleactriangleactriangleactriangleactriangleactriangleactriangleactriangleactriangleactriangleactriangleactriangleactriangleactriangleactriangleactriangleactriangleactriangleactriangleactriangleactriangleactriangleactriangleactriangleactriangleactriangleactriangleactriangleactriangleactriangleactriangleactriangleactriangleactriangleactriangleactriangleactriangleactriangleactriangleactriangleactriangleactriangleactriangleactriangleactriangleactriangleactriangleactriangleactriangleactriangleactriangleactriangleactriangleactriangleactriangleactriangleactriangleactriangleactriangleactriangleactriangleactriangleactriangleactriangleactriangleactriangleactriangleactriangleactriangleactriangleactriangleactriangleactriangleactriangleactriangleactriangleactriangleactriangleactriangleactriangleactriangleactriangleactriangleactriangleactriangleactriangleactriangleactriangleactriangleactriangleactriangleactriangleactriangleactriangleactriangleactriangleactriangleactriangleactriangleactriangleactriangleactriangleactriangleactriangleactriangleactriangleactriangleactriangleactriangleactriangleactriangleactriangleactriangleactriangleactriangleactriangleactriangleactriangleactriangleactriangleactriangleactriangleactriangleactriangleactriangleactriangleactriangleactriangleactriangleactriangleactriangleactriangleactriangleactriangleactriangleactriangleactriangleactriangleactriangleactriangleactriangleactriangleactriangleactriangleactriangleactriangleactriangleactriangleactriangleactriangleactriangleactriangleactriangleactriangleactriangleactriangleactriangleactriangleactriangleactriangleactriangleactriangleactriangleactriangleactriangleactriangleactriangleactriangleactriangl
- **B**: Hole information
- **©** : Map information
- D: Hole and Pole
- E : Distance and height to the hole
- (F): Hitting Information