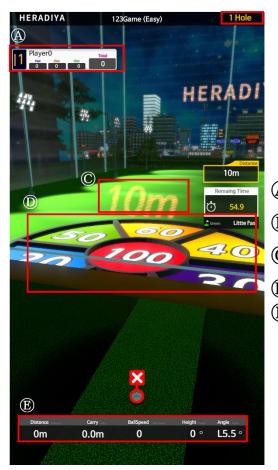

## Game Configuration | 123 Game

A game for accurate carry distance

Key Point: Recognition about an accurate carry distance when approaching

- igleactriangleactriangleactriangleactriangleactriangleactriangleactriangleactriangleactriangleactriangleactriangleactriangleactriangleactriangleactriangleactriangleactriangleactriangleactriangleactriangleactriangleactriangleactriangleactriangleactriangleactriangleactriangleactriangleactriangleactriangleactriangleactriangleactriangleactriangleactriangleactriangleactriangleactriangleactriangleactriangleactriangleactriangleactriangleactriangleactriangleactriangleactriangleactriangleactriangleactriangleactriangleactriangleactriangleactriangleactriangleactriangleactriangleactriangleactriangleactriangleactriangleactriangleactriangleactriangleactriangleactriangleactriangleactriangleactriangleactriangleactriangleactriangleactriangleactriangleactriangleactriangleactriangleactriangleactriangleactriangleactriangleactriangleactriangleactriangleactriangleactriangleactriangleactriangleactriangleactriangleactriangleactriangleactriangleactriangleactriangleactriangleactriangleactriangleactriangleactriangleactriangleactriangleactriangleactriangleactriangleactriangleactriangleactriangleactriangleactriangleactriangleactriangleactriangleactriangleactriangleactriangleactriangleactriangleactriangleactriangleactriangleactriangleactriangleactriangleactriangleactriangleactriangleactriangleactriangleactriangleactriangleactriangleactriangleactriangleactriangleactriangleactriangleactriangleactriangleactriangleactriangleactriangleactriangleactriangleactriangleactriangleactriangleactriangleactriangleactriangleactriangleactriangleactriangleactriangleactriangleactriangleactriangleactriangleactriangleactriangleactriangleactriangleactriangleactriangleactriangleactriangleactriangleactriangleactriangleactriangleactriangleactriangleactriangleactriangleactriangleactriangleactriangleactriangleactriangleactriangleactriangleactriangleactriangleactriangleactriangleactriangleactriangleactriangleactriangleactriangleactriangleactriangleactriangleactriangleactriangleactriangleactriangleactriangleactriangleactriangleactriangleactriangleactriangleactriangl
- (B): Hole Information
- ©: Distance
- D: Hole(different Score)
- E : Carry ,Speed , Launch Angle