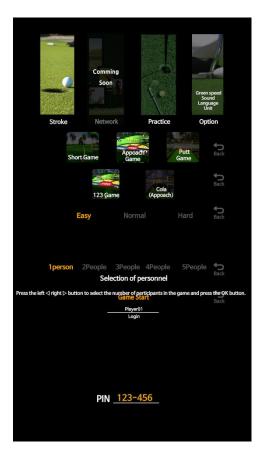

## **Game Information**

Game Type of HERADIYA

# Program

#### 1. Short Game

A game type connected from approach to put game.

#### 2. Approach Game

- **123 Game** : A game for the sense of carry distance when approaching.
  [Place a ball on a high scoreboard]
- 2) **COLA Approach Game** : A game for approaching shot practice [Carry, run, and direction should be in sync]

#### 3. Put Game

- 1) **GOLING Game** : Game on the green. A real game to target the hole cup by grasping the undulation and lie according to the topography.
- COLA Game : A game for practicing direction and distance, and the closer you get to COLA zone, the higher the score.
- **\*** See the HERADIYA homepage or Youtube for more information.

HomePage(http://www.heradiya.com)

Youtube(http://www.youtube.com/@HERADIYA)

# Playing Games on the Network

Use the app to compete with other online users with any game in stroke mode.

# A Driving Range

Distance practice mode for approach and putting.