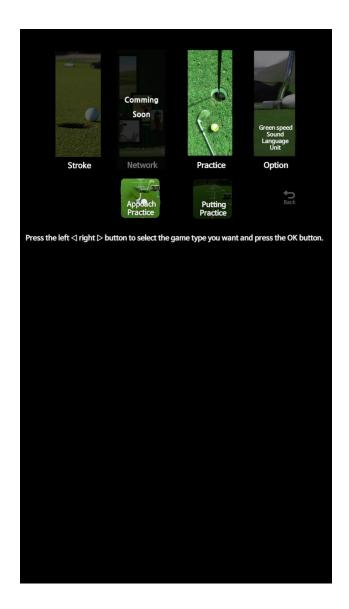

# A Driving Range

Distance practice mode for approach and putting.

## Game Configuration I A Driving Range for approach and putt

Practice mode to make the desired carry distance, a putt practice range for sophisticated putts, approach practice range to check both carry and run

- (A) : position ready or not
- (B): Practice Timer
- C : Distance and target
- D : Distance , Carry ,Speed , Launch Angle