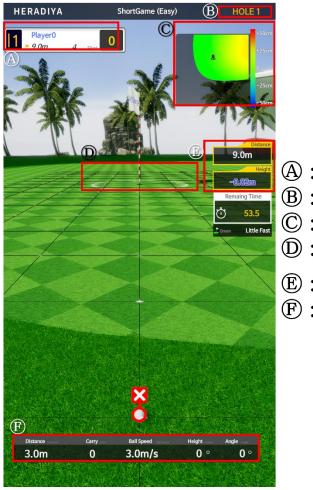

#### **Game Configuration | Short Game**

"The Definitive Game" requiring both an accurate approach and a putt Shot close to the hole with an accurate approach.

Key Point: Check the undulation around the hole and set the direction

- igleactriangleactriangleactriangleactriangleactriangleactriangleactriangleactriangleactriangleactriangleactriangleactriangleactriangleactriangleactriangleactriangleactriangleactriangleactriangleactriangleactriangleactriangleactriangleactriangleactriangleactriangleactriangleactriangleactriangleactriangleactriangleactriangleactriangleactriangleactriangleactriangleactriangleactriangleactriangleactriangleactriangleactriangleactriangleactriangleactriangleactriangleactriangleactriangleactriangleactriangleactriangleactriangleactriangleactriangleactriangleactriangleactriangleactriangleactriangleactriangleactriangleactriangleactriangleactriangleactriangleactriangleactriangleactriangleactriangleactriangleactriangleactriangleactriangleactriangleactriangleactriangleactriangleactriangleactriangleactriangleactriangleactriangleactriangleactriangleactriangleactriangleactriangleactriangleactriangleactriangleactriangleactriangleactriangleactriangleactriangleactriangleactriangleactriangleactriangleactriangleactriangleactriangleactriangleactriangleactriangleactriangleactriangleactriangleactriangleactriangleactriangleactriangleactriangleactriangleactriangleactriangleactriangleactriangleactriangleactriangleactriangleactriangleactriangleactriangleactriangleactriangleactriangleactriangleactriangleactriangleactriangleactriangleactriangleactriangleactriangleactriangleactriangleactriangleactriangleactriangleactriangleactriangleactriangleactriangleactriangleactriangleactriangleactriangleactriangleactriangleactriangleactriangleactriangleactriangleactriangleactriangleactriangleactriangleactriangleactriangleactriangleactriangleactriangleactriangleactriangleactriangleactriangleactriangleactriangleactriangleactriangleactriangleactriangleactriangleactriangleactriangleactriangleactriangleactriangleactriangleactriangleactriangleactriangleactriangleactriangleactriangleactriangleactriangleactriangleactriangleactriangleactriangleactriangleactriangleactriangleactriangleactriangleactriangleactriangleactriangleactriangleactriangleactriangleactriangl
- **B** : Hole information
- $\ensuremath{\mathbb{C}}$  : Map information
- D : Hole and Pole
- E : Distance and height to the hole
- $(\mathbb{F})$ : Hitting Information