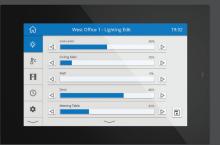

#### **Edit Lighting Scenes**

Edit your preset scenes with the use of graphical sliders for channel by channel adjustment.

Lighting channel sliders can be used to fine tune any setting via the TSEtouch or through the mobile app whilst moving around within the space. The large screen format provides a more effective and intuitive way to recall scenes and events that would be too complex using traditional keypad control.