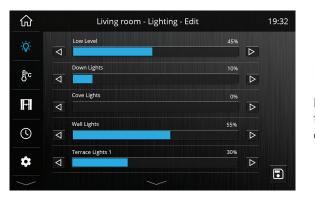

#### **Edit Lighting Scenes**

Edit your preset scenes with the use of graphical sliders for channel by channel adjustment.

Lighting channel sliders can be used to fine tune any setting via the TSEtouch or through the mobile app whilst moving around within the space. The large screen format provides a more effective and intuitive way to recall scenes and events that would be too complex using traditional keypad control.