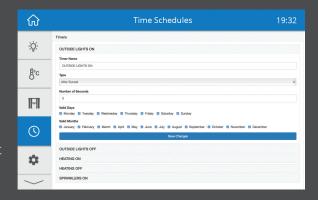

#### Time Scheduling

Set heating on/off times on a day by day basis. Use the astronomical time clock function to control the security and exterior lighting at dawn and dusk throughout the year.

- Reduce wall clutter with multiple control capability in a single user interface
- Customise buttons, layouts and backgrounds
- Edit and save scenes and preferences

- Time scheduling for automated scenes and actions
- Remote access via a smart phone or tablet
- Integrate with AV, fire and security systems