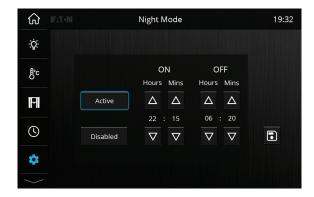

#### Night Mode

Set up Night Mode so your screen turns off so as not to disturb your sleep.

#### Time Scheduling

Set heating on/off times on a day by day basis. Use the astronomical time clock function to control the security and exterior lighting at dawn and dusk throughout the year.