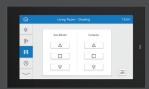

#### **Building Wide**

Areas can be accessed either with a series of area buttons or by selecting the rooms on graphical layouts.

## Your personalised home

Bring power and simplicity to your smarthome across one or more rooms, from the centrally located touchscreen or go mobile with the app.

Touchscreen menus may be customised with room specific buttons, choice of backgrounds and personalised descriptive text to suit your way of living.