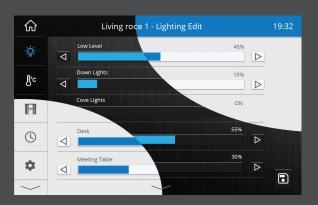

#### **Edit Lighting Scenes**

Edit your preset scenes with the use of graphical sliders for channel by channel adjustment.

Lighting channel sliders can be used to fine tune any setting via the TSEtouch or through the mobile app whilst moving around within the space. The large screen format provides a more effective and intuitive way to recall scenes and events that would be too complex using traditional keypad control.