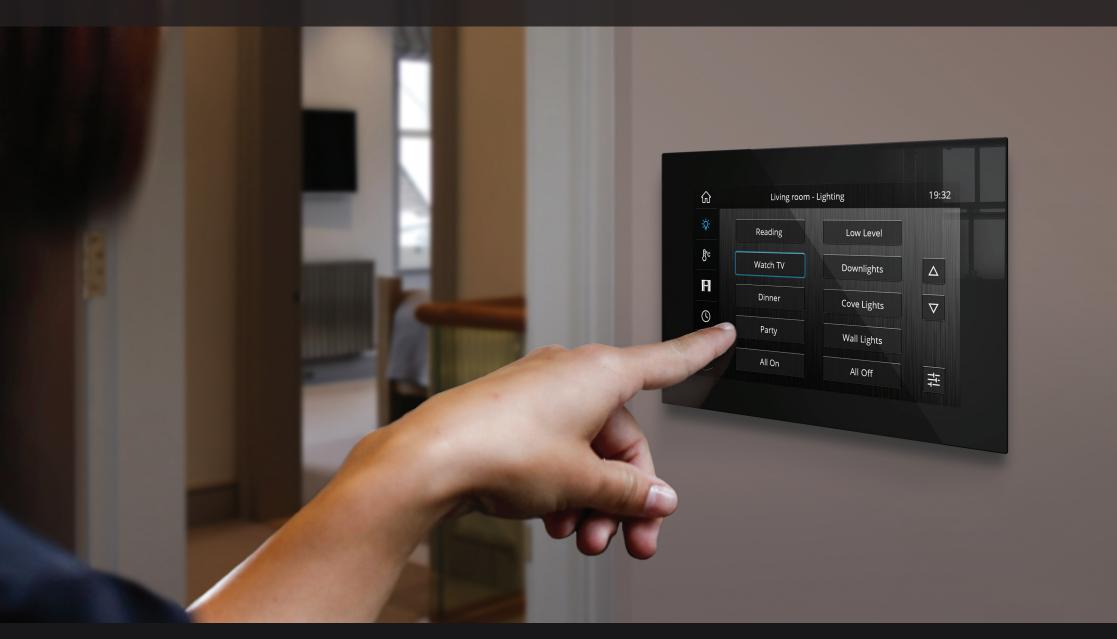

## Smart living and working

A single touch is all you need for intuitive control of your living and working spaces. TSEtouch puts you in charge of all your intelligent building systems including lighting, shading, heating and cooling.

The capacitive touch screen is fully customisable and easy to use, navigating you through your own personalised menus for adjusting and saving your settings.

These elegant, ultra high resolution screens deliver a satisfying user experience, combining all your primary building controls.

## Your personalised home

Bring power and simplicity to your smarthome across one or more rooms, from the centrally located touchscreen or go mobile with the app.

Touchscreen menus may be customised with room specific buttons, choice of backgrounds and personalised descriptive text to suit your way of living.

- Reduce wall clutter with multiple control capability in a single user interface
- Customise buttons, layouts and backgrounds
- Edit and save scenes and preferences

- Time scheduling for automated scenes and actions
- Remote access via a smart phone or tablet
- Integrate with AV, fire and security systems