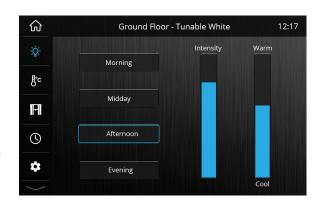

#### **Tunable White**

Warm colour tones can create a relaxed environment, whilst cool white colour temperatures can promote a vibrant atmosphere. Scenes can be set manually or automated in tune with Circadian Rhythms.

#### Time Scheduling

Set heating on/off times on a day by day basis. Use the astronomical time clock function to control the security and exterior lighting at dawn and dusk throughout the year.