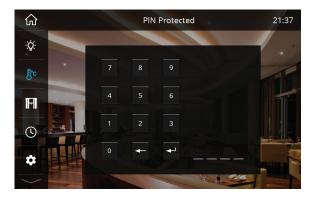

#### Screen Lock

Password protected access to the touchscreen in public spaces. Secure the lighting edit pages to preserve your lighting scenes.