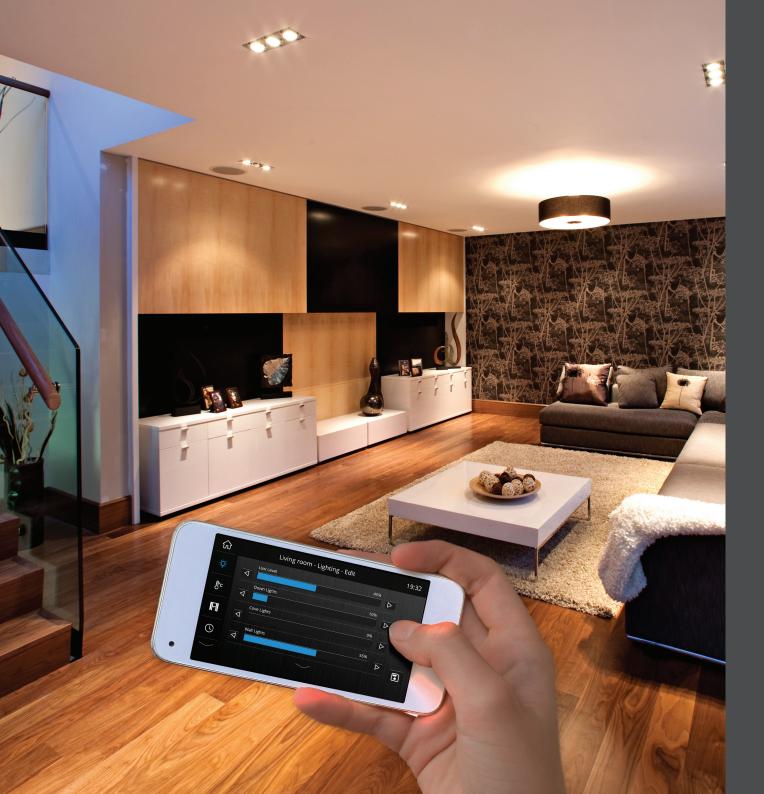

## Your personalised home

Bring power and simplicity to your smarthome across one or more rooms, from the centrally located touchscreen or go mobile with the app.

Touchscreen menus may be customised with room specific buttons, choice of backgrounds and personalised descriptive text to suit your way of living.

- Reduce wall clutter with multiple control capability in a single user interface
- Customise buttons, layouts and backgrounds
- Edit and save scenes and preferences

- Time scheduling for automated scenes and actions
- Remote access via a smart phone or tablet
- Integrate with AV, fire and security systems