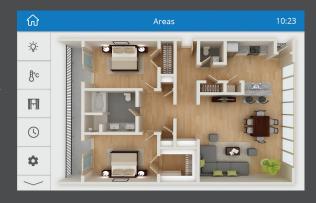

#### **Building Wide**

Areas can be accessed either with a series of area buttons or by selecting the rooms on graphical layouts.