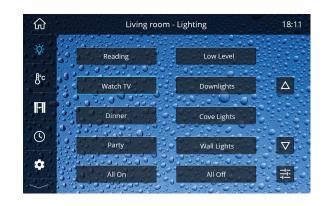

- Reduce wall clutter with multiple control capability in a single user interface
- Customise buttons, layouts and backgrounds
- Edit and save scenes and preferences

- Time scheduling for automated scenes and actions
- Remote access via a smart phone or tablet
- Integrate with AV, fire and security systems

#### Customise

Choose scene names that describe the lighting mood created. Customise your backgrounds and button configurations