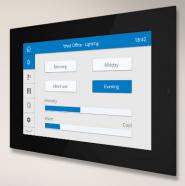

Lighting channel sliders can be used to fine tune any setting via the TSEtouch or through the mobile app whilst moving around within the space. The large screen format provides a more effective and intuitive way to recall scenes and events that would be too complex using traditional keypad control.

#### **Edit Lighting Scenes**

Edit your preset scenes with the use of graphical sliders for channel by channel adjustment.