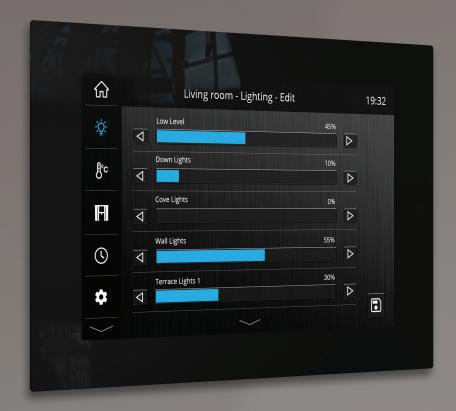

#### **Edit Lighting Scenes**

Edit your preset scenes with the use of graphical sliders for channel by channel adjustment.

Lighting channel sliders can be used to fine tune any setting via the TSEtouch or through the mobile app whilst moving around within the space. The large screen format provides a more effective and intuitive way to recall scenes and events that would be too complex using traditional keypad control.