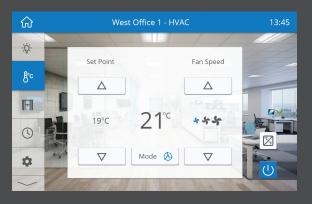

#### **Temperature Control**

Versatile heating controls

- Time scheduler
- Manual adjustment
- App controlled