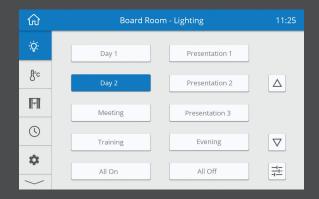

## Bespoke hospitality

Large spaces with complex lighting and control requirements need to look and feel just right, at all times. TSEtouch enables lighting designers to quickly select and adjust building settings for specific activities or occasions - recalling preset scenes and scheduled events at a single touch - always right and right on time.

#### Customise

Choose scene names that describe the lighting mood created. Customise your backgrounds and button configurations