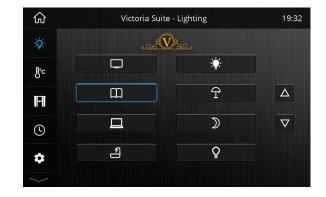

### **Lighting Control**

Flexible and smart

- At Home
- At Leisure
- At Work

## Branding, Language & Icons

Corporate branding can be imported into the home page, with buttons written in any language or displayed as universal icons.

#### **Building Wide**

Areas can be accessed either with a series of area buttons or by selecting the rooms on graphical layouts.