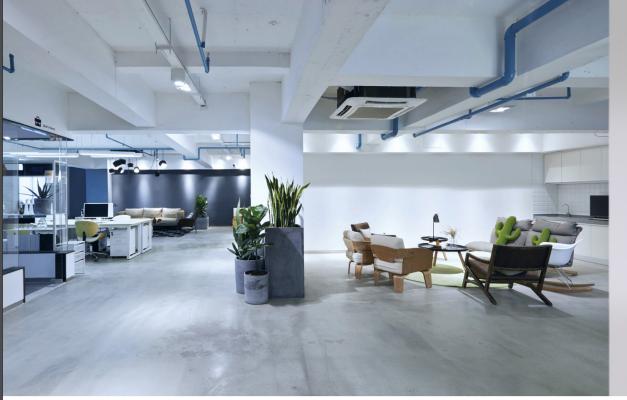

# Energised workplaces

TSEtouch can elevate the look and feel of any commercial space, enhancing functionality through a common user interface to control the working environment in an intuitive and stylish way that will impress. Comfort levels for lighting, temperature or shading can be easily adjusted to create an optimal working environment. When combined with our intelligent controls and tuneable white fixtures, productivity can be energised throughout the day so your team can deliver their best.

- Harvest natural daylight
- Tune white light for colour temperature
- Integrated heating & shading Control
- Time scheduling
- Security night levels
- Reduced light pollution