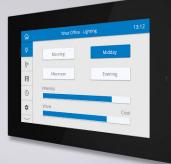

### **Lighting Control**

Flexible and smart

- At Home
- At Leisure
- At Work

#### **Temperature Control**

Versatile heating controls

- Time scheduler
- Manual adjustment
- App controlled

## **Shading Control**

Automated control from the touch of a button

- Roller / Venetian blinds
- Curtains
- Solar shading