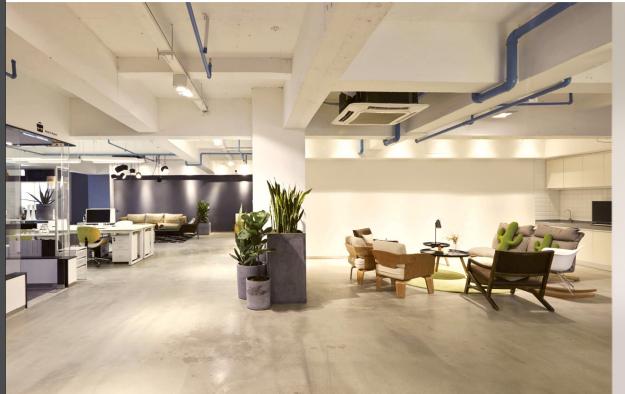

# Energised workplaces

TSEtouch can elevate the look and feel of any commercial space, enhancing functionality through a common user interface to control the working environment in an intuitive and stylish way that will impress. Comfort levels for lighting, temperature or shading can be easily adjusted to create an optimal working environment. When combined with our intelligent controls and tuneable white fixtures, productivity can be energised throughout the day so your team can deliver their best.

- Harvest natural daylight
- Tune white light for colour temperature
- Integrated heating & shading Control
- Time scheduling
- Security night levels
- Reduced light pollution