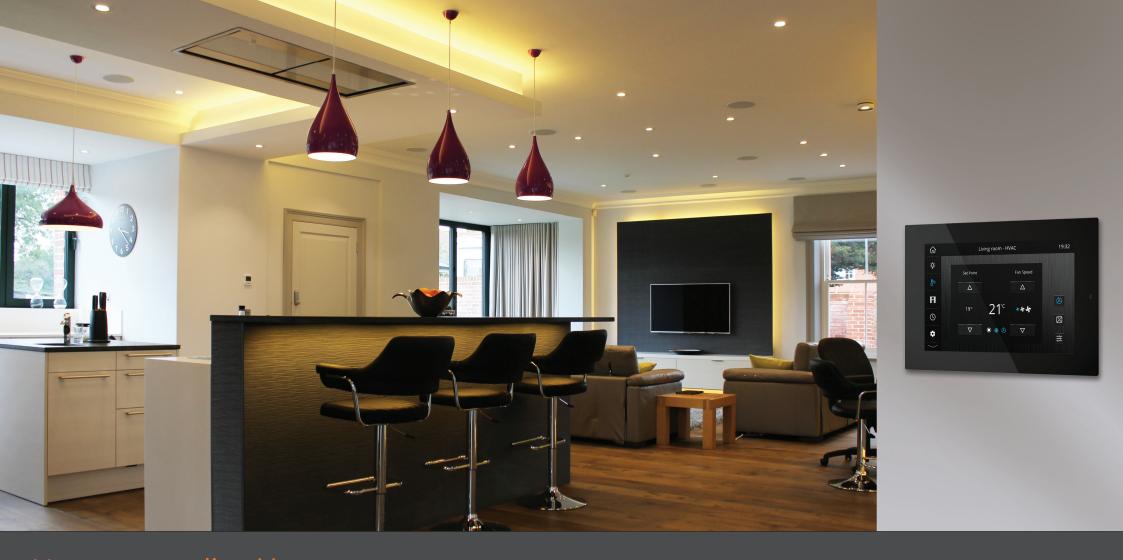

# Energised workplaces

TSEtouch can elevate the look and feel of any commercial space, enhancing functionality through a common user interface to control the working environment in an intuitive and stylish way that will impress. Comfort levels for lighting, temperature or shading can be easily adjusted to create an optimal working environment. When combined with our intelligent controls and tuneable white fixtures, productivity can be energised throughout the day so your team can deliver their best.

#### **Temperature Control**

Versatile heating controls

- Time scheduler
- Manual adjustment
- App controlled