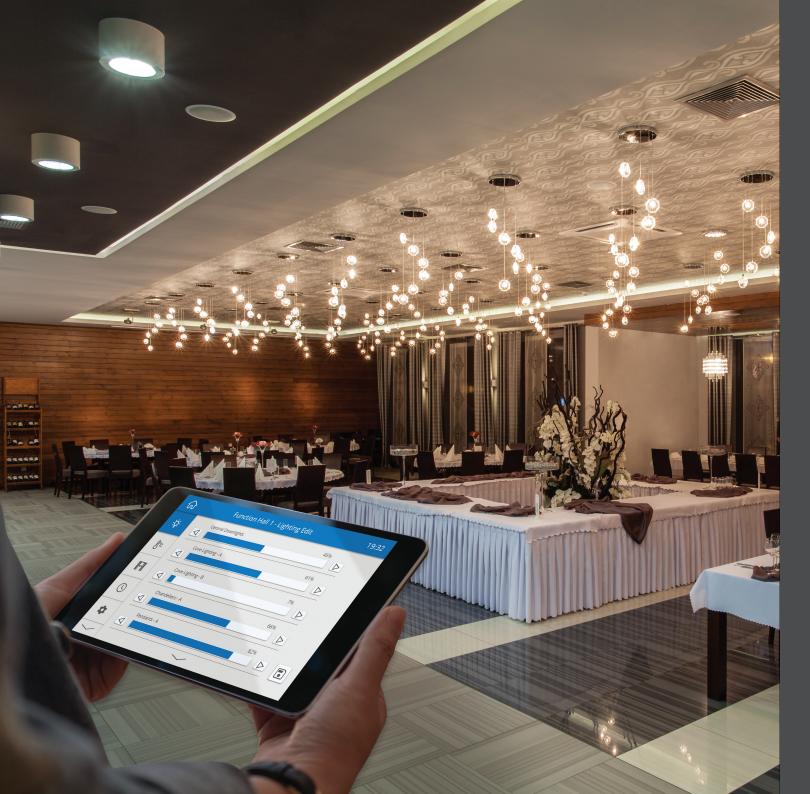

## Bespoke hospitality

Large spaces with complex lighting and control requirements need to look and feel just right, at all times. TSEtouch enables lighting designers to quickly select and adjust building settings for specific activities or occasions - recalling preset scenes and scheduled events at a single touch - always right and right on time.

Lighting channel sliders can be used to fine tune any setting via the TSEtouch or through the mobile app whilst moving around within the space. The large screen format provides a more effective and intuitive way to recall scenes and events that would be too complex using traditional keypad control.