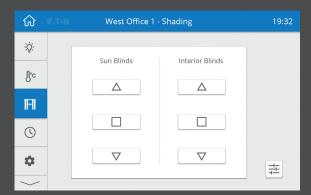

## **Shading Control**

Automated control from the touch of a button

- Roller / Venetian blinds
- Curtains
- Solar shading