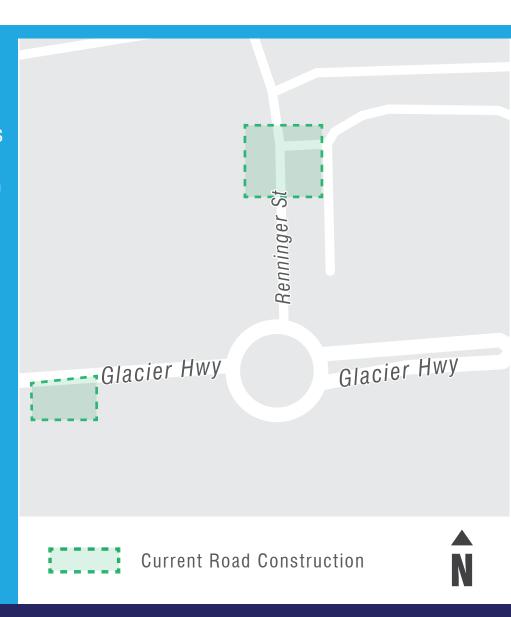

## **NOTICE OF HEAVY EQUIPMENT OPERATION**

Weather permitting, **on either Thursday June 1**, **or Friday, June 2**, **2023**, Secon may be operating an excavator and a 10 yard dump truck on Glacier Highway from Renninger Street to the bus stop in front of U-Haul between the hours of 8:30 p.m. and 9:00 a.m. under the conditions of noise permit number INQ20230005.