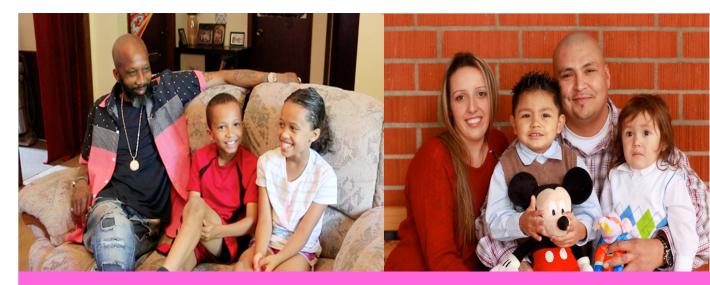

## Making Trails

Ralph Waldo Emerson, once said,

"Do not go where the path may lead; go instead where there is no path and leave a trail."

The K.E.E.P. Foundation has pioneered a new trail in the lives of whom we serve.