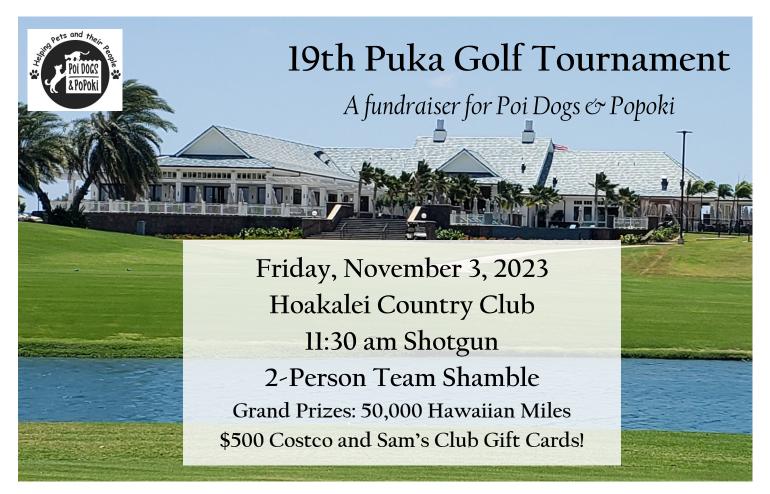

**Shamble Tournament Format:** Each player tees off; best drive is selected; then all players finish the hole with their own ball in stroke play.

**PDP Pack:** Each player receives a special PDP goody bag and entry to all skills competitions.

**Skills Competition:** Longest and Most Accurate Drive, Closest to the Pin on all par 3s. \$100 cash prizes!

2-Person Team: \$750

**4-Person Team:** \$1,500

Includes Ultimate Pet Pass for each player!

Popoki Sponsor: \$2,000

4 players, event signage, Ultimate Pet Pass for each player, and 10 grand prize tickets.

Poi Dog Sponsor: \$3,000

4 players, cart sponsorship, event signage including skills competitions, and 20 grand prize tickets.

**Refreshment Cart Sponsor: \$500** 

Enjoy a fast round but have fun too! Remember - we are raising fu