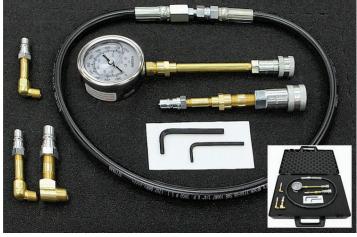

### **VALVE TEST KIT**

All the "essentials" for valve set-up and testing in one convenient, foam cushioned, carrying plastic case.

- **Model VTK**
- Pressure gauge 600 psi or 1000 psi
- Hose with fittings, 36"
- Fittings for 1/8" and 1/4" connections
- Allen wrenches 3/16" and 1/8" for valve adjustments
- Padded case, size 18" x 15-1/2" x 5"