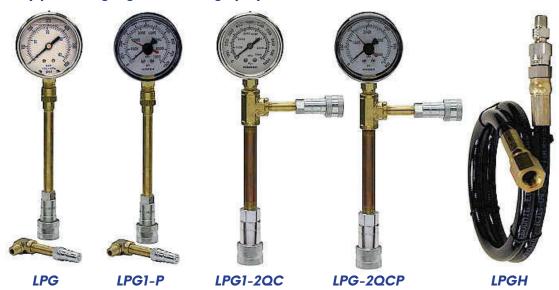

## **CUSTOM LPG GUAGES**

## Model LPG

Options:

- Oil filled pressure gauges
- Scale max. psi: 600, 1000, 3000, 5000
- Dry gauge with peak pressure pointer, "P" option
- 1/8" or 1/4" quick connects
  1/8" and 1/4" quick connects
- Élexible hose

#### **FLEXIBLE HOSE**

Model LPGH

• 36" flexible hose with fittings, 2500 psi