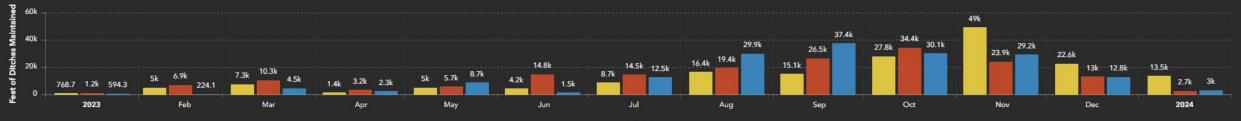

Length of Ditches Maintained by Team

Month

### Length of Ditches Maintained

| Team   | Ditch Length(ft) |
|--------|------------------|
| Blue   | 180,223          |
| Red    | 181,363          |
| Yellow | 180,992          |
| TOTAL  | 542,578          |