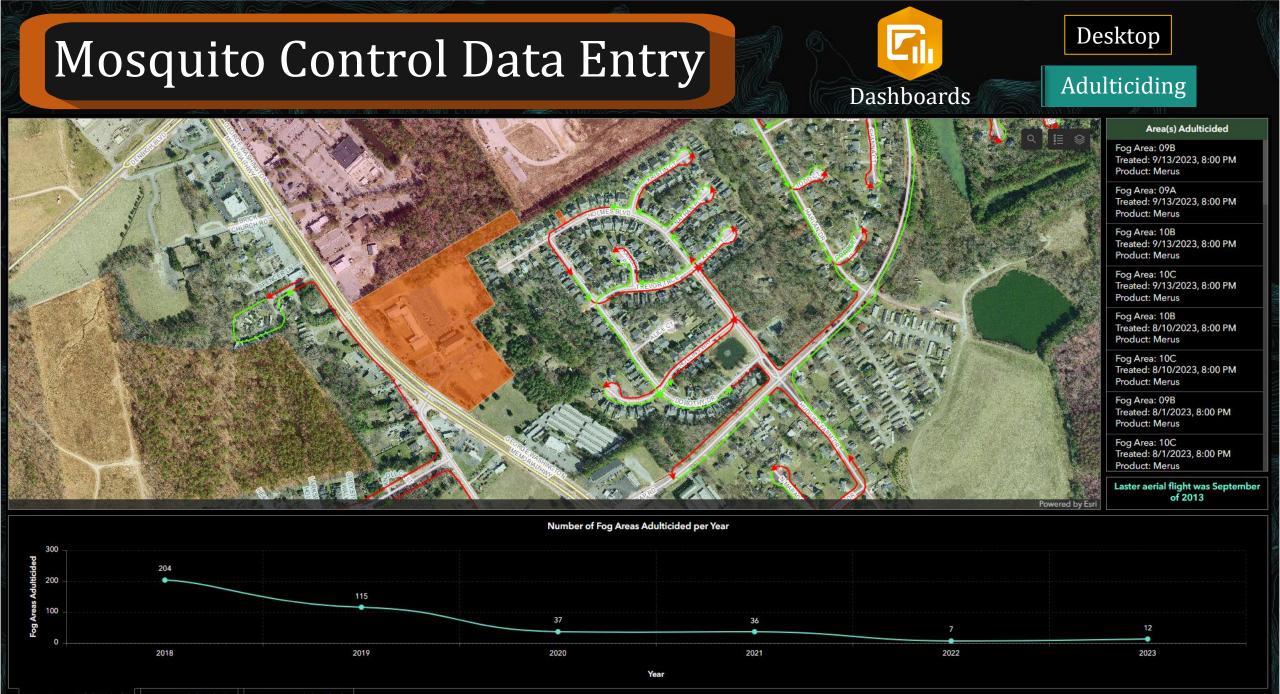

#### Area(s) Adulticided

Fog Area: 09B Treated: 9/13/2023, 8:00 PM Product: Merus

Fog Area: 09A