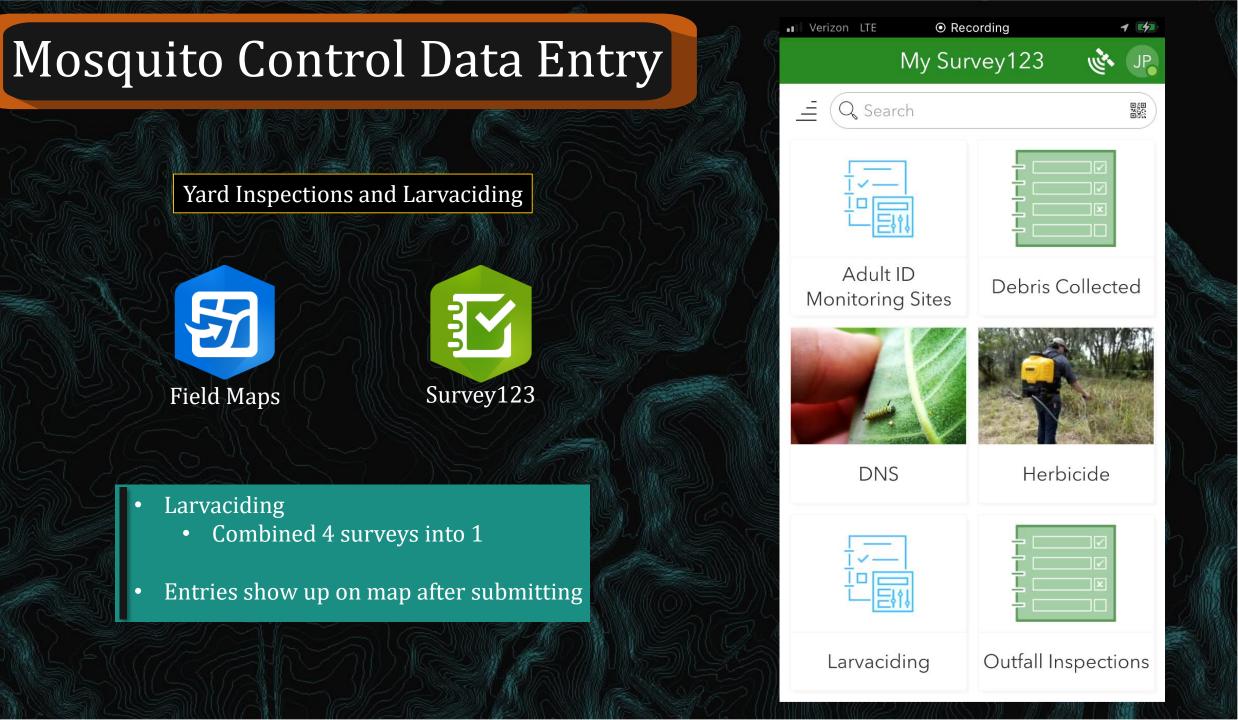

### Dry Weather Screenings and Debris Collected

- Dry Weather Screenings
  - Survey123 entries can be exported into a preformatted report
- Debris Collected
  - The survey helps auto complete ID names
    - Easier to enter and makes cleaner data

- Updated it this off season
- Wanted to incorporate past trapping, testing, and adulticiding data up to 2018
  - Format and compile everything
  - Figure out how to manually create a relationship class to existing tabular data