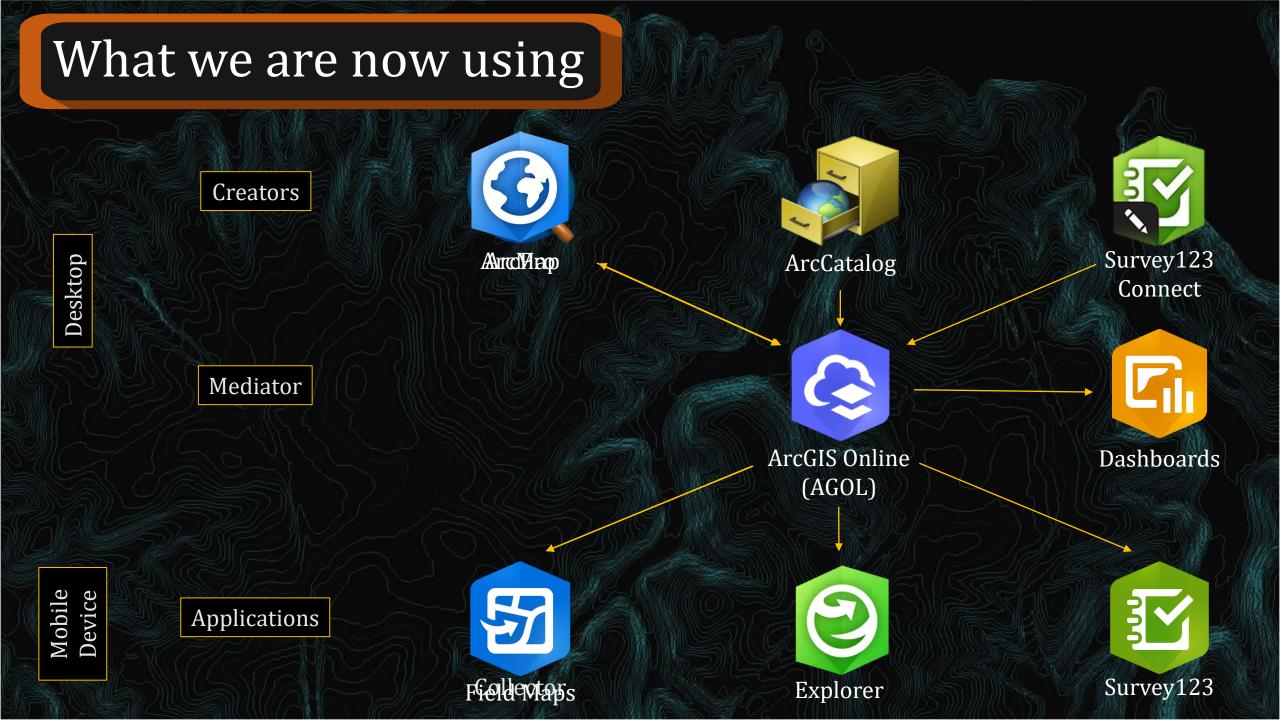

Integrating Esri Field Maps and Dashboards into Stormwater and Mosquito Control Data Collection

By: Janice Pulver





59



# **Relationship Class**

| TrapSites           |       |                 |              | 4, Selected: 0) |            |           |                        |      | ≡                            |
|---------------------|-------|-----------------|--------------|-----------------|------------|-----------|------------------------|------|------------------------------|
| CommonName          |       | Mutilated_Total | Unable_Total | Female_Total    | Male_Total | TrapTotal | DateIDEnd              | Note | GUID                         |
| Colonial            | (144) |                 |              |                 |            |           |                        |      | ba77f3839b13                 |
|                     | (20)  | 0               | 0            | 5               | 1