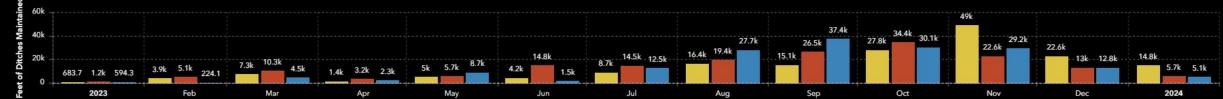

Length of Ditches Maintained by Team

Month

### Length of Ditches Maintained

| Team   | Ditch Length(ft) |
|--------|------------------|
| Blue   | 180,223          |
| Red    | 181,363          |
| Yellow | 180,992          |
| TOTAL  | 542,578          |