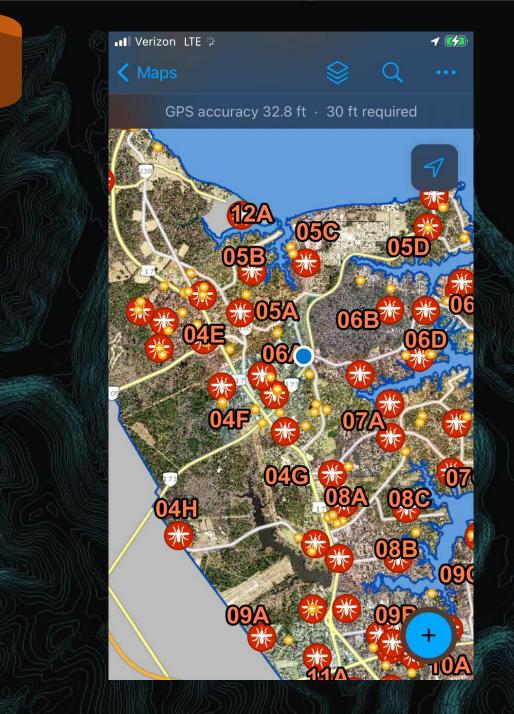

- Can pan or search for a trap site or address
- New trap sites and/or non monitoring sites can be added
- Click a site and open Google Maps to navigate to it
- May help interns learn the sites faster visually seeing where sites are instead of on a piece of paper