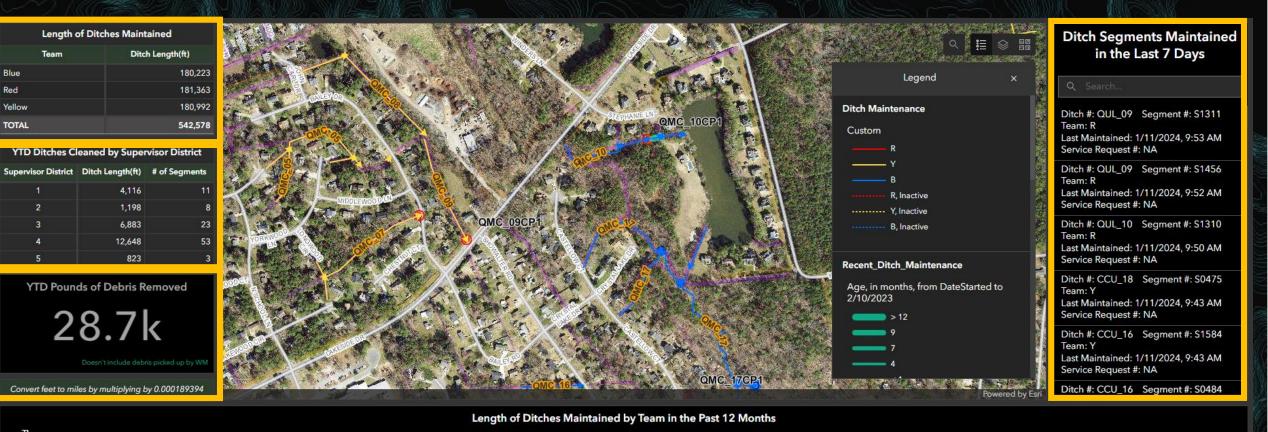

### Superintendents and Supervisors

| A RANNED CONTRACTOR OF CONTRACTO | Legend x                                       | Ditches to Check<br>Ditch #: QQL_04<br>Segment#: S1167<br>Last Maintained: 4/11/2022,<br>10:54 AM | Ditches to Check<br>Ditch #: CCU_27<br>Segment#: S1819<br>Last Maintained: 2/1/2022,<br>9:02 AM                    | Ditches to Check<br>Ditch #: QMC_11<br>Segment#: S0652<br>Last Maintained: 3/14/2022,<br>8:55 AM                    |
|------------------------------------------------------------------------------------------------------------------------------------------------------------------------------------------------------------------------------------------------------------------------------------------------------------------------------------------------------------------------------------------------------------------------------------------------------------------------------------------------------------------------------------------------------------------------------------------------------------------------------------------------------------------------------------------------------------------------------------------------------------------------------------------------------------------------------------------------------------------------------------------------------------------------------------------------------------------------------------------------------------------------------------------------------------------------------------------------------------------------------------------------------------------------------------------------------------------------------------------------------------------------------------------------------------------------------------------------------------------------------------------------------------------------------------------------------------------------------------------------------------------------------------------------------------------------------------------------------------------------------------------------------------------------------------------------------------------------------------------------------------------------------------------------------------------------------------------------------------------------------------|------------------------------------------------|---------------------------------------------------------------------------------------------------|--------------------------------------------------------------------------------------------------------------------|---------------------------------------------------------------------------------------------------------------------|
|                                                                                                                                                                                                                                                                                                                                                                                                                                                                                                                                                                                                                                                                                                                                                                                                                                                                                                                                                                                                                                                                                                                                                                                                                                                                                                                                                                                                                                                                                                                                                                                                                                                                                                                                                                                                                                                                                    | Ditch Maintenance<br>Custom<br>R<br>Y          | Length: 11.28 ft<br>Ditch #: GRR_04<br>Segment#: S1036<br>Last Maintained: 4/18/2022,<br>11:00 AM | Length: 824.55 ft<br>Ditch #: CCU_07<br>Segment#: S1579<br>Last Maintained: 5/9/2022,<br>8:55 AM                   | Length: 10.71 ft<br>Ditch #: QMC_11<br>Segment#: S1801<br>Last Maintained: 3/14/2022,<br>8:54 AM                    |
|                                                                                                                                                                                                                                                                                                                                                                                                                                                                                                                                                                                                                                                                                                                                                                                                                                                                                                                                                                                                                                                                                                                                                                                                                                                                                                                                                                                                                                                                                                                                                                                                                                                                                                                                                                                                                                                                                    | B<br>R, Inactive<br>Y, Inactive<br>B, Inactive | Length: 15.52 ft<br>Ditch #: QQL_03<br>Segment#: S1435<br>Last Maintained: 5/2/2022,<br>12:18 PM  | Length: 20.06 ft<br>Ditch #: CCU_07<br>Segment#: S0115<br>Last Maintained: 5/9/2022,<br>PISS AM<br>Done Last Month | Length: 58.20 ft<br>Ditch #: PSR_49<br>Segment#: 51047<br>Last Maintained: 6/13/2022,<br>1-29 PM<br>Done Last Month |
|                                                                                                                                                                                                                                                                                                                                                                                                                                                                                                                                                                                                                                                                                                                                                                                                                                                                                                                                                                                                                                                                                                                                                                                                                                                                                                                                                                                                                                                                                                                                                                                                                                                                                                                                                                                                                                                                                    | Recent_Ditch_Maintenance Age, in months, > 12  | Ditch #: QCM_06<br>Segment#: S1450<br>Last Maintained: 1/8/2024,<br>12:39 PM<br>Length: 762.89 ft | Ditch #: CCU_07<br>Segment#: S1577<br>Last Maintained: 1/8/2024,<br>12:27 PM<br>Length: 20.67 ft                   | Ditch #: PRL_13<br>Segment#: S0687<br>Last Maintained: 1/4/2024,<br>10:37 AM<br>Length: 583.86 ft                   |
|                                                                                                                                                                                                                                                                                                                                                                                                                                                                                                                                                                                                                                                                                                                                                                                                                                                                                                                                                                                                                                                                                                                                                                                                                                                                                                                                                                                                                                                                                                                                                                                                                                                                                                                                                                                                                                                                                    | 9<br>7<br>4<br><1                              | Ditch #: QCM_06<br>Segment#: S1467<br>Last Maintained: 1/5/2024,<br>10:34 AM<br>Length: 54.98 ft  | Ditch #: CCU_06<br>Segment#: S1786<br>Last Maintained: 1/8/2024,<br>12:26 PM<br>Length: 312.27 ft                  | Ditch #: PRL_12<br>Segment#: S0676<br>Last Maintained: 1/4/2024,<br>10:37 AM<br>Length: 185.10 ft                   |
|                                                                                                                                                                                                                                                                                                                                                                                                                                                                                                                                                                                                                                                                                                                                                                                                                                                                                                                                                                                                                                                                                                                                                                                                                                                                                                                                                                                                                                                                                                                                                                                                                                                                                                                                                                                                                                                                                    | Powered by Esri                                | Ditch #: QCM_06<br>Segment#: S1189<br>Last Maintained: 1/5/2024,<br>10:34 AM                      | Ditch #: CCU_02<br>Segment#: S0145<br>Last Maintained: 1/8/2024,<br>12:08 PM                                       | Ditch #: PRL_06<br>Segment#: S0670<br>Last Maintained: 1/4/2024,<br>10:34 AM                                        |

### Length of Ditches Maintained

| Team   | Ditch Length(ft) |
|--------|------------------|
| Blue   | 180,223          |
| Red    | 181,363          |
| Yellow | 180,992          |
| TOTAL  | 542,578          |

### YTD Ditches Cleaned by Supervisor District

| Supervisor District | Ditch Length(ft) | # of Segments |
|---------------------|------------------|---------------|
| 1                   | 2,329            | 8             |
| 2                   | 1,198            | 8             |
| 3                   | 5,503            | 19            |
| 4                   | 9,283            | 35            |
| 5                   | 823              | 3             |

### YTD Pounds of Debris Removed

No data

Doesn't include debris picked up by WM