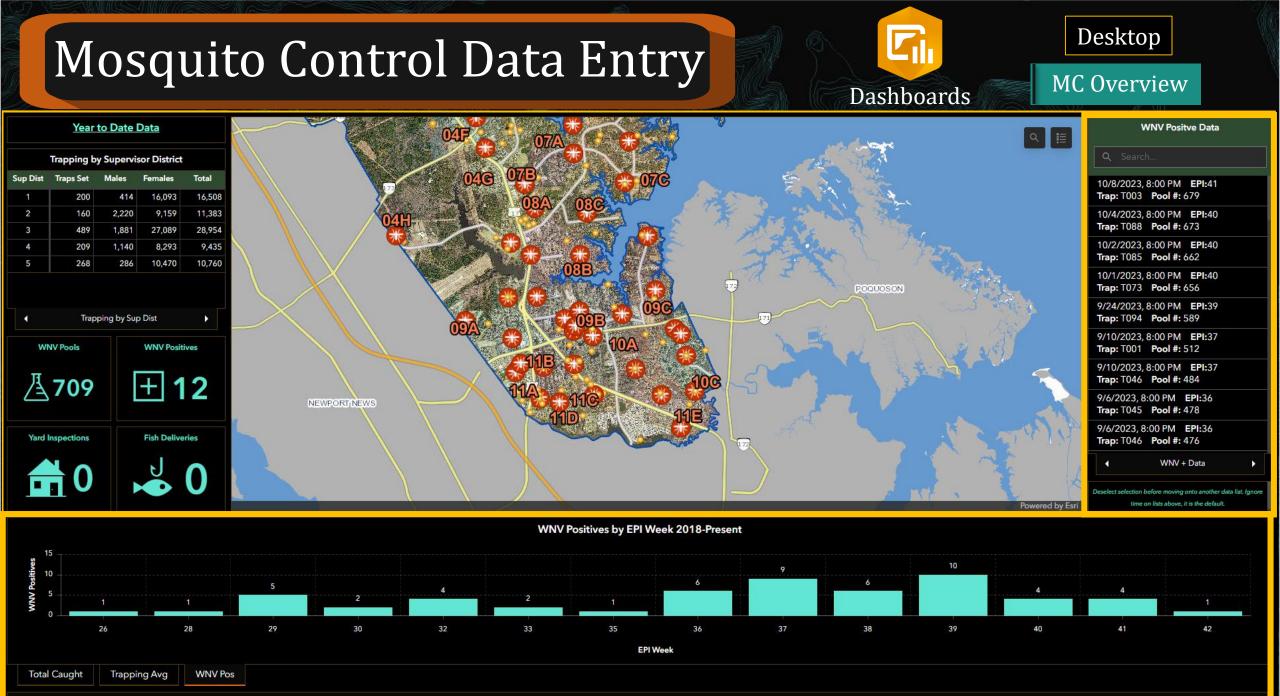

### Fish Deliveries and WNV Testing

- Fish deliveries
  - Add a new point to the map and fill out the associated questions/fields
- Testing
  - The concept is to write it down on paper, as we usually do, then enter it after testing is completed

- Can pan or search for a trap site or address
- New trap sites and/or non monitoring sites can be added
- Click a site and open Google Maps to navigate to it
- May help interns learn the sites faster visually seeing where sites are instead of on a piece of paper