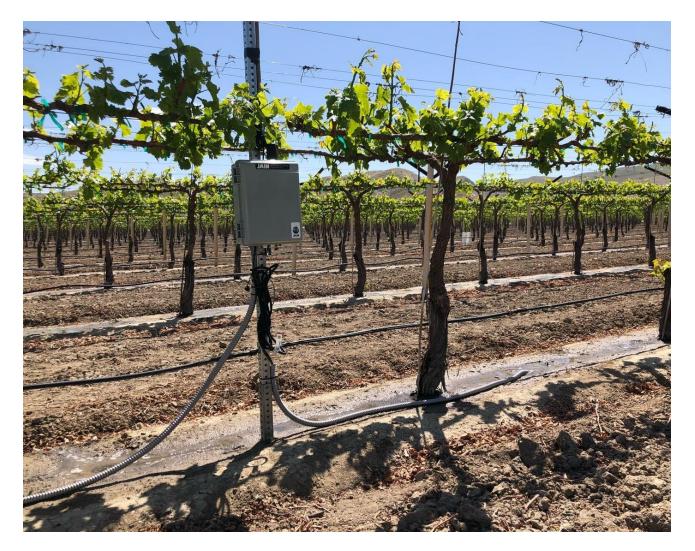

## Automation & Monitoring

- Primary use partner is Jain Logic due to capability and familiarity with products and services.
- Soil moisture, weather, satellite imaging, flow meter monitoring, valve automation, pump automation, reservoir level monitoring.
- Pump control, valve/set automation, fertilizer injection.
- Jain Logic is the culmination industry leading software and field tested, inhouse hardware packaged to provided the most reliable and insightful irrigation management platform.

#### Water Management Services

- 4,800 acres currently enrolled in Water Management Services program.
- Business was started in 2020 with an idea to help growers adopt technology without capital investment risk.
- WMS provides all the equipment necessary to provide precision irrigation scheduling and management coupled with expert advice / weekly report for a fee per acre annually.
- Grower does not own the equipment and has no capital risk enrolling in the program.