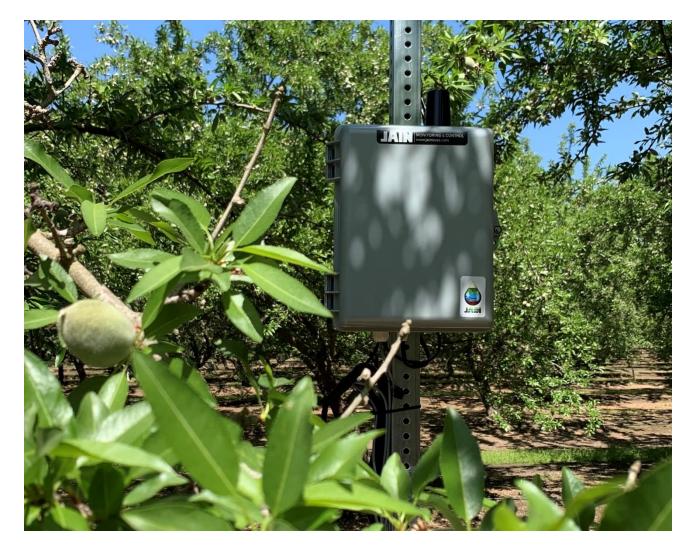

## Automation & Monitoring

- Primary use partner is Jain Logic due to capability and familiarity with products and services.
- Soil moisture, weather, satellite imaging, flow meter monitoring, valve automation, pump automation, reservoir level monitoring.
- Pump control, valve/set automation, fertilizer injection.
- Jain Logic is the culmination industry leading software and field tested, inhouse hardware packaged to provided the most reliable and insightful irrigation management platform.