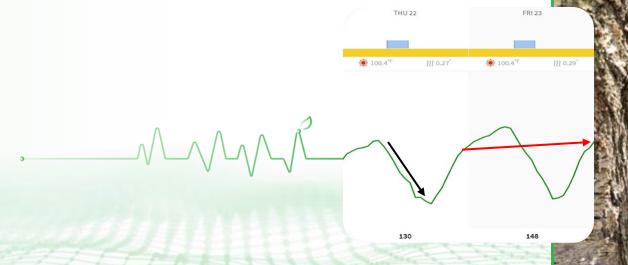

## **Listening To Trees' Heartbeats**

HIGH STRESSMILD STRESSLOW STRESSNO STRESSNO STRESSAffecting plot yieldSlightly affecting plot yieldNot yet affecting plot yieldOptima yield affecting stress

<u>Trees talk. Click to Learn how we listen>></u>