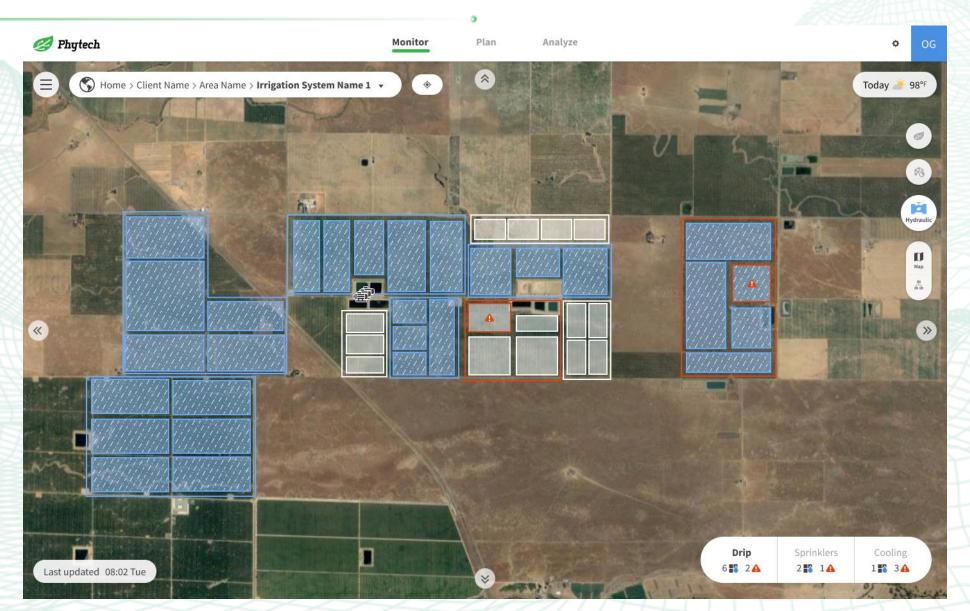

## PHYTECH



# Allowing growers to Monitor, Plan, Analyze and Control Every Beat of their Farm:







\*seamless API with leading providers:

















## **Listening To Trees' Heartbeats**



HIGH STRESSMILD STRESSLOW STRESSNO STRESSNO STRESSAffecting plot yieldSlightly affecting plot yieldNot yet affecting plot yieldOptima yield affecting stress

<u>Trees talk. Click to Learn how we listen>></u>



## **Full Field Monitoring:**

- ✓ Plant 3 x Dendrometers
- Infrastructure Water pressure sensors
- Soil Full Soil Moisture (3ft)
- Fruit 3 x fruit sensors (\*optional)
- IOT Network Data logger
- Optional: hydraulic system monitors, nutrition monitors, frost sensors, wind machine monitors







## **Diagram View**



#### **Zoom In: Deep-dive Into Alerts And Valves Performance**





### **Monitoring And Controlling The 4R's**



## **Bridging The Gaps, Connecting The Dots**