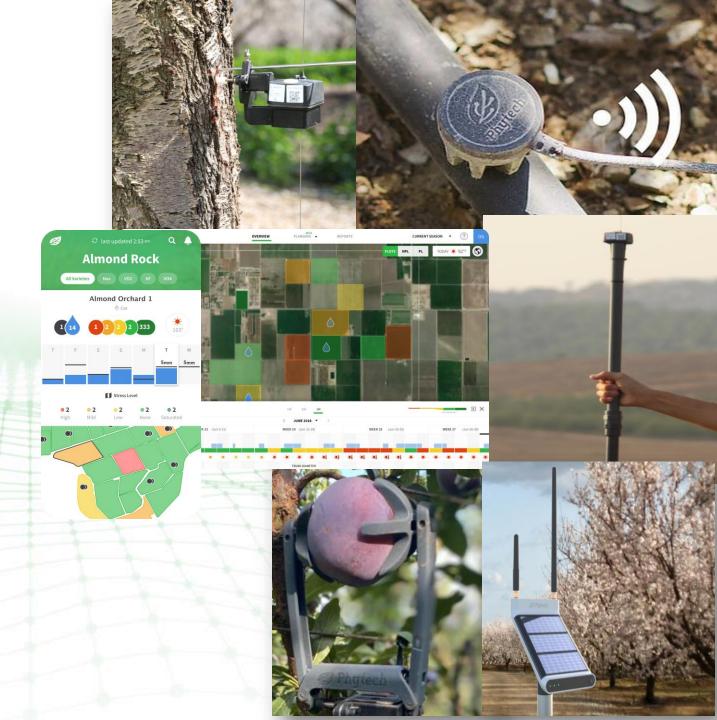

## **Full Field Monitoring:**

- ✓ Plant 3 x Dendrometers
- Infrastructure Water pressure sensors
- Soil Full Soil Moisture (3ft)
- Fruit 3 x fruit sensors (\*optional)
- IOT Network Data logger
- Optional: hydraulic system monitors, nutrition monitors, frost sensors, wind machine monitors