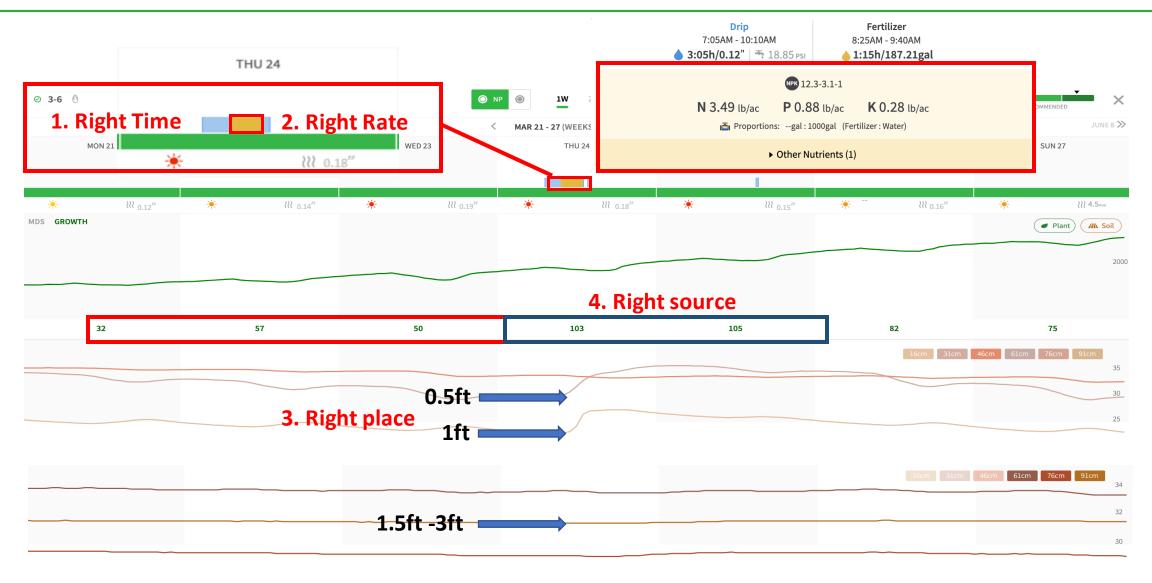

lan, Analyze and Control Every Beat of their Farm:







\*seamless API with leading providers:

















## **Listening To Trees' Heartbeats**



HIGH STRESSMILD STRESSLOW STRESSNO STRESSNO STRESSAffecting plot yieldSlightly affecting plot yieldNot yet affecting plot yieldOptima yield affecting stress

<u>Trees talk. Click to Learn how we listen>></u>



## **Full Field Monitoring:**

- ✓ Plant 3 x Dendrometers
- Infrastructure Water pressure sensors
- Soil Full Soil Moisture (3ft)
- Fruit 3 x fruit sensors (\*optional)
- IOT Network Data logger
- Optional: hydraulic system monitors, nutrition monitors, frost sensors, wind machine monitors







## **Diagram View**



#### **Zoom In: Deep-dive Into Alerts And Valves Performance**





### **Monitoring And Controlling The 4R's**



## **Bridging The Gaps, Connecting The Dots**