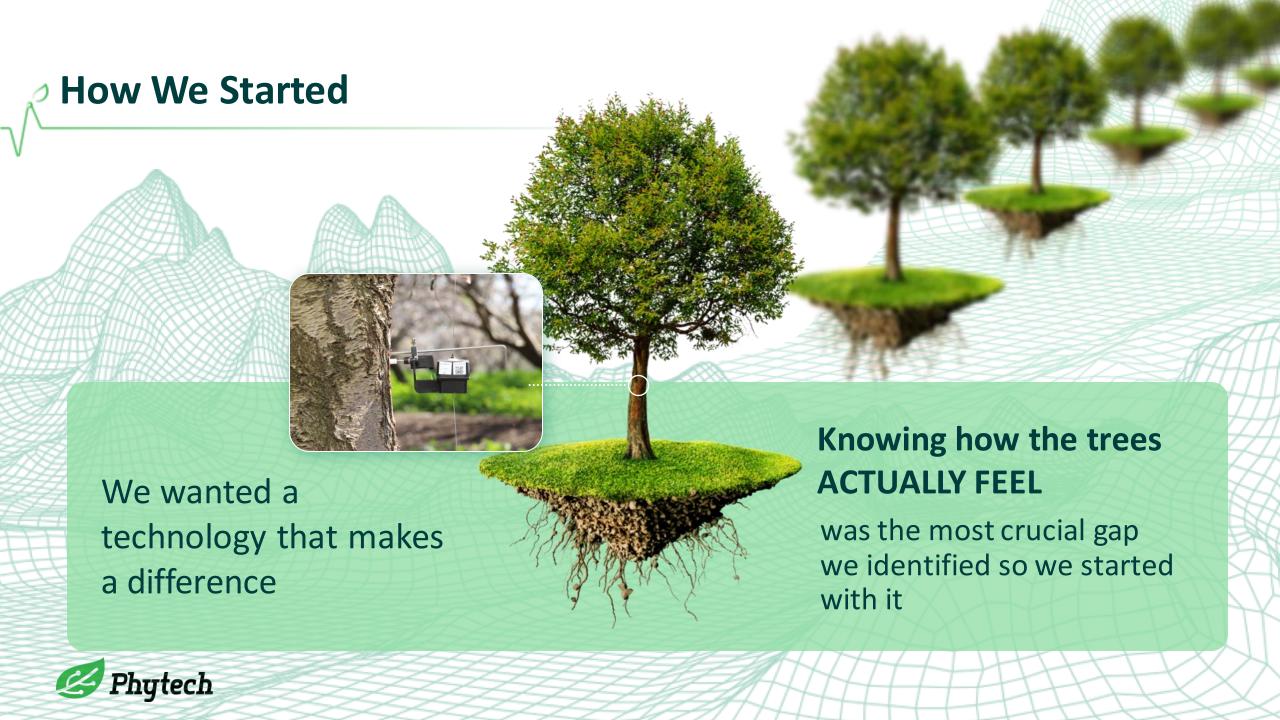

## PHYTECH



# Allowing growers to Monitor, Plan, Analyze and Control Every Beat of their Farm:







\*seamless API with leading providers:

















## **Listening To Trees' Heartbeats**



HIGH STRESSMILD STRESSLOW STRESSNO STRESSNO STRESSAffecting plot yieldSlightly affecting plot yieldNot yet affecting plot yieldOptima yield affecting stress

<u>Trees talk. Click to Learn how we listen>></u>



## **Full Field Monitoring:**

- ✓ Plant 3 x Dendrometers
- Infrastructure Water pressure sensors
- Soil Full Soil Moisture (3ft)
- Fruit 3 x fruit sensors (\*optional)
- IOT Network Data logger
- Optional: hydraulic system monitors, nutrition monitors, frost sensors, wind machine monitors







## **Diagram View**



#### **Zoom In: Deep-dive Into Alerts And Valves Performance**





### **Monitoring And Controlling The 4R's**



## **Bridging The Gaps, Connecting The Dots**