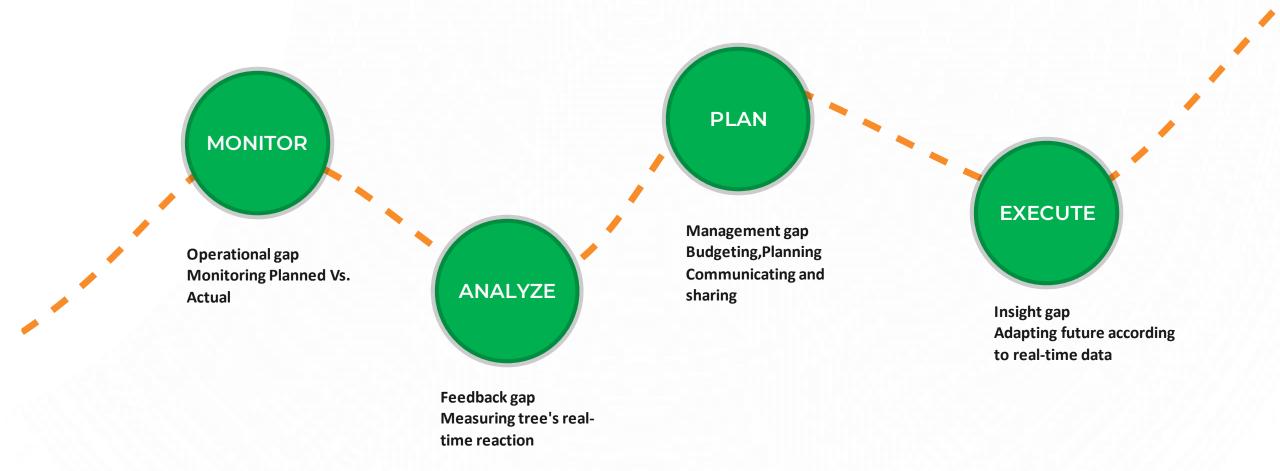

:







\*seamless API with leading providers:

















## **Listening To Trees' Heartbeats**



HIGH STRESSMILD STRESSLOW STRESSNO STRESSNO STRESSAffecting plot yieldSlightly affecting plot yieldNot yet affecting plot yieldOptima yield affecting stress

<u>Trees talk. Click to Learn how we listen>></u>



## **Full Field Monitoring:**

- ✓ Plant 3 x Dendrometers
- Infrastructure Water pressure sensors
- Soil Full Soil Moisture (3ft)
- Fruit 3 x fruit sensors (\*optional)
- IOT Network Data logger
- Optional: hydraulic system monitors, nutrition monitors, frost sensors, wind machine monitors







## **Diagram View**



#### **Zoom In: Deep-dive Into Alerts And Valves Performance**





### **Monitoring And Controlling The 4R's**



## **Bridging The Gaps, Connecting The Dots**