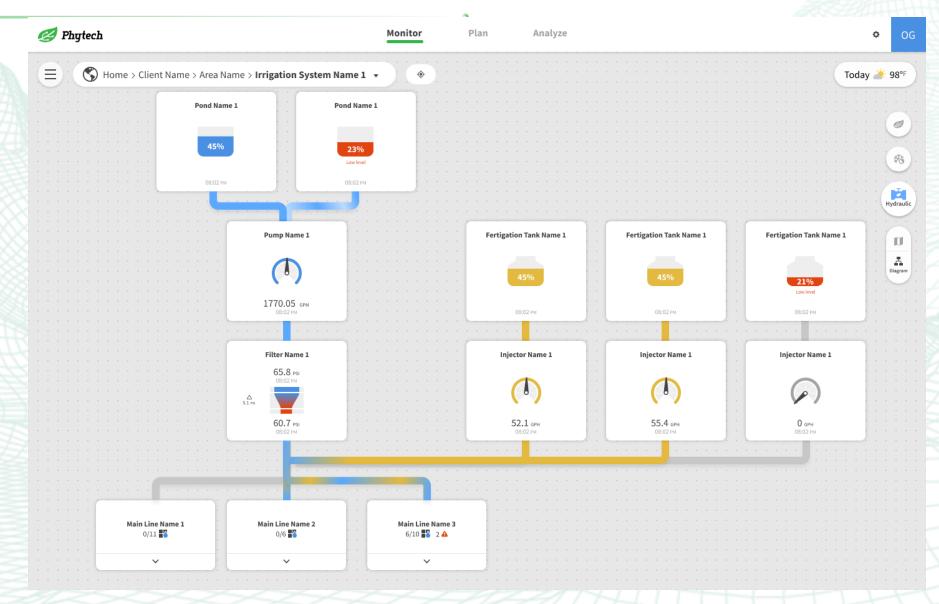

## **Diagram View**

#### **Zoom In: Deep-dive Into Alerts And Valves Performance**