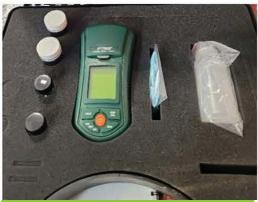

1 METER, 1 PROBE, 4 LR44
BATTERIES, 1 CONDUCTIVITY
FLUID, 1 MANUAL, 1 CASE
\$30 / DAY

WATER LEVEL PROBE (WATER ONLY)

\$40 / DAY

**TURBIDITY METER** 

1 METER & TESTING SUPPLIES \$40 / DAY

PH/CONDUCTIVITY/
TEMPERATURE METER