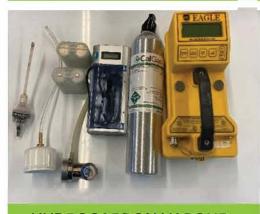

#### HYDROCARBON VAPOUR METER (EAGLE 1 SETUP TO READ HEXANE)

8 RECHARGEABLE BATTERIES, 1 CHARGER & CORD, 1 ON DEMAND REGULATOR, 1 WELL ADAPTER, 1 WAND

\$50 / DAY

#### HYDROCARBON VAPOUR METER (EAGLE2 SETUP TO READ HEXANE)

8 RECHARGEABLE BATTERIES, 1 CHARGER & CORD, 1 ON DEMAND REGULATOR, 1 WELL ADAPTER, 1 WAND

\$50 / DAY

### HYDROCARBON VAPOUR METER (EAGLE3 SETUP TO READ HEXANE & ISOBUTYLENE)

8 RECHARGEABLE BATTERIES, 1 CHARGER & CORD, 1 ON DEMAND REGULATOR, 1 WELL ADAPTER, 1 WAND

\$50 / DAY