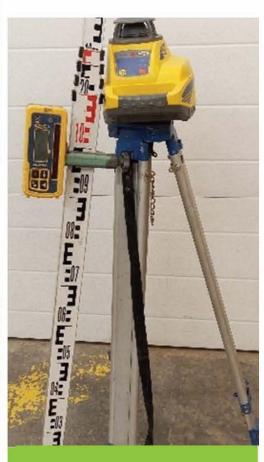

### HYDROCARBON VAPOUR METER (EAGLE3 SETUP TO READ HEXANE & ISOBUTYLENE)

8 RECHARGEABLE BATTERIES, 1 CHARGER & CORD, 1 ON DEMAND REGULATOR, 1 WELL ADAPTER, 1 WAND

\$50 / DAY

#### CONTACT

250-785-1030 sales@synergyaspen.ca www.synergyaspen.ca/SARentals







GROUNDWATER DATA LOGGER

\$50 / PROBE / DAY



(OIL & WATER)

\$50 / DAY



PERISTALTIC PUMP

\$100 / DAY



3" TRASH PUMP WITH 250` OF DISCHARGE HOSE

\$100 / DAY



LONG HANDLE SHOVEL

10 FEET LONG, SUMP SAMPLING, ETC \$15 / DAY

#### CONTACT

250-785-1030 sales@synergyaspen.ca www.synergyaspen.ca/SARentals







### TOTAL STATION SURVEY EQUIPMENT

\$400 / DAY



#### **METAL FENCING**

1000 FT AVAILABLE \$12.50 / WEEK / PANEL \$20 / MONTH / PANEL



**EM SURVEY (EM 31)** 

\$600 / SITE



**EM SURVEY (EM 38)** 

\$600 / SITE



**SURVEY EQUIPMENT** 

\$75 / DAY

### EQUIPMENT FOR SALE

#### CONTACT

250-785-1030 sales@synergyaspen.ca www.synergyaspen.ca/SARentals









### SAMPLE JARS (24 X 125ML)

SAMPLE JARS WERE ACQUIRED TO SELL TO CLIENTS IF/WHEN THEY ARE UNAVAILABLE FROM THE LABS

\$50 / BOX (24 JARS PER BOX)



#### **POLY TARP**

4 / 6 MIL, 100FT X 40 FT -USED FOR REMEDIAL EXCAVATIONS, SOIL, STOCKPILES, ETC.

\$400 / ROLL