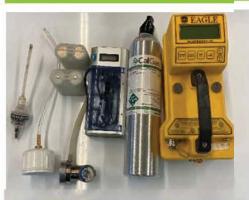

#### HYDROCARBON VAPOUR METER (EAGLE 1 SETUP TO READ HEXANE)

8 RECHARGEABLE BATTERIES, 1 CHARGER & CORD, 1 ON DEMAND REGULATOR, 1 WELL ADAPTER, 1 WAND

\$50 / DAY

#### HYDROCARBON VAPOUR METER (EAGLE2 SETUP TO READ HEXANE)

8 RECHARGEABLE BATTERIES, 1 CHARGER & CORD, 1 ON DEMAND REGULATOR, 1 WELL ADAPTER, 1 WAND

\$50 / DAY

### HYDROCARBON VAPOUR METER (EAGLE3 SETUP TO READ HEXANE & ISOBUTYLENE)

8 RECHARGEABLE BATTERIES, 1 CHARGER & CORD, 1 ON DEMAND REGULATOR, 1 WELL ADAPTER, 1 WAND

\$50 / DAY