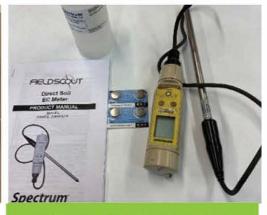

1 METER, 1 PROBE, 4 LR44
BATTERIES, 1 CONDUCTIVITY
FLUID, 1 MANUAL, 1 CASE
\$30 / DAY

WATER LEVEL PROBE (WATER ONLY)

\$40 / DAY

**TURBIDITY METER** 

1 METER & TESTING SUPPLIES \$40 / DAY

PH/CONDUCTIVITY/
TEMPERATURE METER