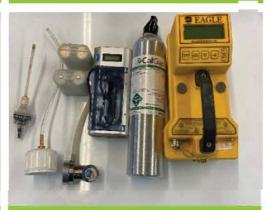

#### HYDROCARBON VAPOUR METER (EAGLE 1 SETUP TO READ HEXANE)

8 RECHARGEABLE BATTERIES, 1 CHARGER & CORD, 1 ON DEMAND REGULATOR, 1 WELL ADAPTER, 1 WAND

\$50 / DAY

#### HYDROCARBON VAPOUR METER (EAGLE2 SETUP TO READ HEXANE)

8 RECHARGEABLE BATTERIES, 1 CHARGER & CORD, 1 ON DEMAND REGULATOR, 1 WELL ADAPTER, 1 WAND

\$50 / DAY

### HYDROCARBON VAPOUR METER (EAGLE3 SETUP TO READ HEXANE & ISOBUTYLENE)

8 RECHARGEABLE BATTERIES, 1 CHARGER & CORD, 1 ON DEMAND REGULATOR, 1 WELL ADAPTER, 1 WAND

\$50 / DAY