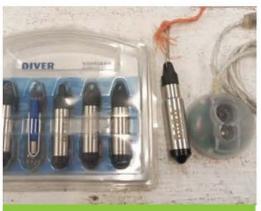

1 METER, 1 PROBE, 4 LR44
BATTERIES, 1 CONDUCTIVITY
FLUID, 1 MANUAL, 1 CASE
\$30 / DAY

WATER LEVEL PROBE (WATER ONLY)

\$40 / DAY

**TURBIDITY METER** 

1 METER & TESTING SUPPLIES \$40 / DAY

PH/CONDUCTIVITY/
TEMPERATURE METER

\$40 / DAY