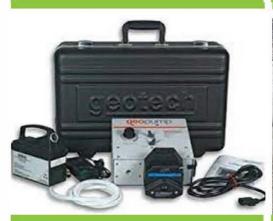

#### HYDROCARBON VAPOUR METER (EAGLE 1 SETUP TO READ HEXANE)

8 RECHARGEABLE BATTERIES, 1 CHARGER & CORD, 1 ON DEMAND REGULATOR, 1 WELL ADAPTER, 1 WAND

\$50 / DAY

#### HYDROCARBON VAPOUR METER (EAGLE2 SETUP TO READ HEXANE)

8 RECHARGEABLE BATTERIES, 1 CHARGER & CORD, 1 ON DEMAND REGULATOR, 1 WELL ADAPTER, 1 WAND

\$50 / DAY

### HYDROCARBON VAPOUR METER (EAGLE3 SETUP TO READ HEXANE & ISOBUTYLENE)

8 RECHARGEABLE BATTERIES, 1 CHARGER & CORD, 1 ON DEMAND REGULATOR, 1 WELL ADAPTER, 1 WAND

\$50 / DAY