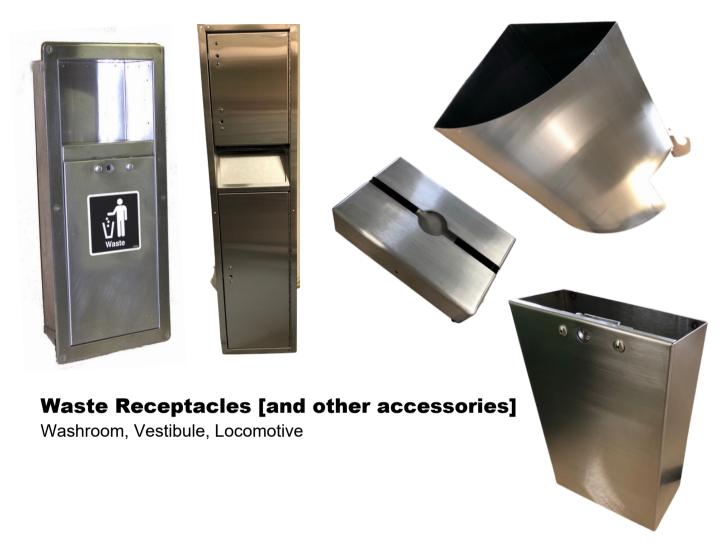

# Illustrative list of other spare parts available

- · Cab Car Controller Handle
- · Side Door Seal Retainer, Cover or Spacer
- · Side Door Guide, UHMW
- · Portable Wheelchair Ramp, Repaired
- Side Door Sill Locating Plates
- Coupler Locking Assembly c/w Locking Pin, S-Hook and Chain
- · Drag rods and Tie rods
- Lockable Storage Box, 10" x 10" x 10"
- Keeper 1.25" X 3" c/w 13/16" Hole, Zinc Plated
- · Sill Step Capping Plate
- · Overhead Raceway Cover, Coach
- · Tear Drop Washer, SS
- Pedestal Liner, Coped
- · Coupler Carrier Bump Pad
- · Shim Side Bearing
- · Washers (circular and teardrop), shims, springs
- Shoulder Bolt <sup>3</sup>/<sub>4</sub>" x 4" c/w <sup>1</sup>/<sub>2</sub>"-13 Thread <sup>3</sup>/<sub>4</sub>" Long

# End Door Locks Washroom Door Locks

Returned to Like New Functioning