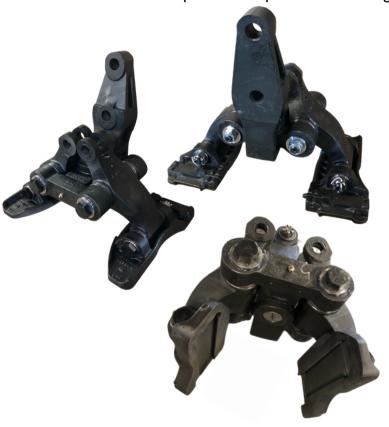

#### **Brake Disc Caliper Overhauls**

Overhauls include replacement pins and bushings

Ready for installation