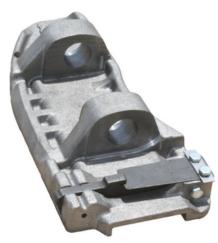

#### **MSR Tie Plate**

Cleated for increased lateral stability. Used on turnouts, bridges and fueling tracks

**Inert Retarders**Complete assemblies or spare parts

Mainline or Yard/Siding
Track Standard Compliant