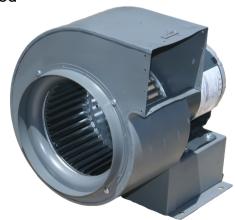

Door Seal Retainer, Cover or Spacer
- · Side Door Guide, UHMW
- · Portable Wheelchair Ramp, Repaired
- Side Door Sill Locating Plates
- Coupler Locking Assembly c/w Locking Pin, S-Hook and Chain
- · Drag rods and Tie rods
- Lockable Storage Box, 10" x 10" x 10"
- Keeper 1.25" X 3" c/w 13/16" Hole, Zinc Plated
- · Sill Step Capping Plate
- · Overhead Raceway Cover, Coach
- · Tear Drop Washer, SS
- Pedestal Liner, Coped
- · Coupler Carrier Bump Pad
- · Shim Side Bearing
- · Washers (circular and teardrop), shims, springs
- Shoulder Bolt <sup>3</sup>/<sub>4</sub>" x 4" c/w <sup>1</sup>/<sub>2</sub>"-13 Thread <sup>3</sup>/<sub>4</sub>" Long

# End Door Locks Washroom Door Locks

Returned to Like New Functioning



#### Fresh Air/Circulating Fans

Complete Rebuild - All Moving Parts Renewed





# **FABRICATED SOLUTIONS**



#### **Track Bridges and Custom Riggings**

For Crossing Indoor Maintenance Tracks, pit covers, platform requirements



# **NOTES**

# **NOTES**



# MECHANICAL SYSTEMS REMANUFACTURING INC.

# **THANK YOU**

Please contact the following MSR associates with any questions:

Wade Proudlock **Operations Manager** (905) 673-5733 wade.proudlock@msr-rail.com egillis@msr-rail.com

Evan Gillis Sales Manager (905) 673-5733

#### Mississauga, Ontario

1740 Drew Road, Mississauga, Ontario L5S 1J6. Canada (905) 673-5733

#### **Buffalo, New York**

212 Ohio Street, #1, Buffalo, NY, 14204. USA (800) 752-4593