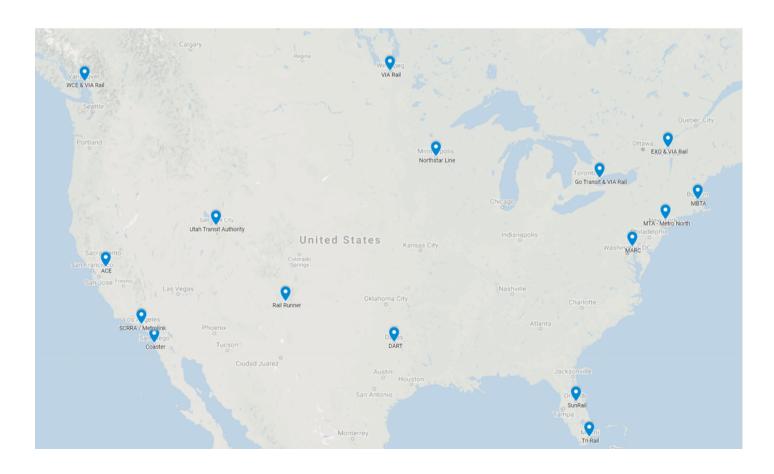

# REPRESENTATIVE PROJECTS

The following lists present a representative sample of passenger rail overhaul projects that MSR has participated in over the past several years, by transit authority, along with an indicative list of the products MSR overhauled.

#### TRANSIT AUTHORITY

GO Transit (Metrolinx), Toronto, Canada
VIA Rail, Various Locations, Canada
West Coast Express, Vancouver, Canada
EXO, Montreal, Canada
Metrolink (SCRRA), Los Angeles CA
Coaster, San Diego CA
Almont Express Corridor, Stockton, CA
Utah Transit Authority, Salt Lake City UT

MARC, Baltimore MD
MBTA, Boston MA
MTA - Metro North, NY
Sunrail, Orlando FL
Tri-Rail, Miami FL
Northstar Line, Minneapolis MN
Rail Runner Express, Albuquerque NM
DART, Dallas TX