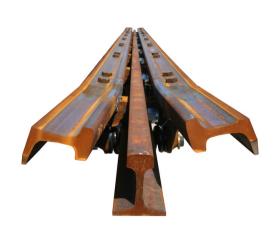

#### **Track Components**

Pg.11

- Tie Plates
- Refurbished Frogs
- · Refurbished Diamond Crossings
- Inert Retarders & Parts
- Targets, Flags Keepers

#### **MSR Tie Plate**

Cleated for increased lateral stability. Used on turnouts, bridges and fueling tracks

**Inert Retarders**Complete assemblies or spare parts

Mainline or Yard/Siding
Track Standard Compliant