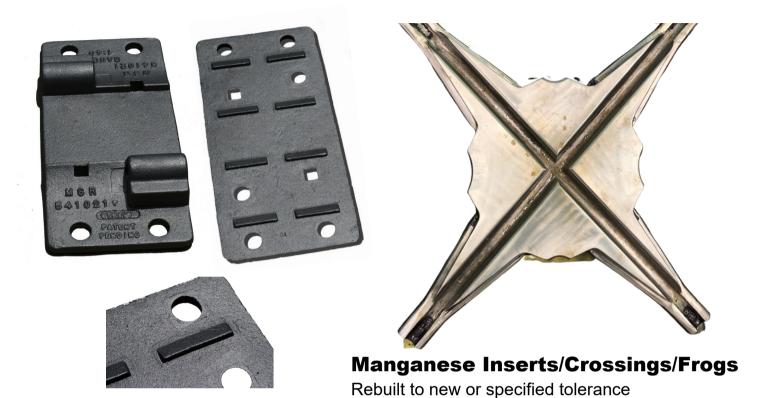

#### **Track Components**

Pg.11

- Tie Plates
- Refurbished Frogs
- · Refurbished Diamond Crossings
- Inert Retarders & Parts
- Targets, Flags Keepers