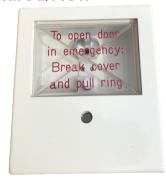

#### **Door Systems & Access**

Pg.10

- Pneumatic Door Operators
- Crew Control Panels
- Staff Key Switches
- Emergency Pull Boxes
- Side Door Steps

# **Emergency Pull Box**Supply Manufactured/New