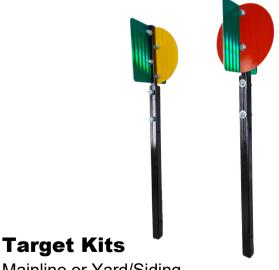

#### **Track Components**

Pg.11

- Tie Plates
- Refurbished Frogs
- · Refurbished Diamond Crossings
- Inert Retarders & Parts
- Targets, Flags Keepers

#### **MSR Tie Plate**

Cleated for increased lateral stability. Used on turnouts, bridges and fueling tracks

**Inert Retarders**Complete assemblies or spare parts

Mainline or Yard/Siding
Track Standard Compliant