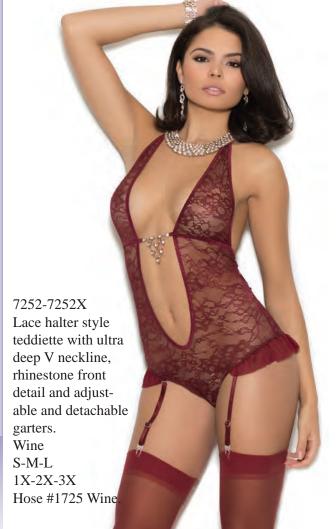

Matching thong with double strap design.

Purple Tie Dye S-M-L-XL

77146-77146X- Embroidered mesh slip on teddiette with keyhole front, underwire cups, strappy front detail, adjustable straps and hook and eye back closure. Garters are adjustable and detachable. White S-M-L-1X-2X-3X Hose # 1725 White.

44129-44129X - Embroidered mesh babydoll with keyhole front, underwire cups, strappy front detail, adjustable straps and hook and eye back closure. Matching g-string included. White S-M-L-1X-2X-3X

front, underwire cups, tie neck closure and hook and eye back closure. Garters are adjustable and detachable.