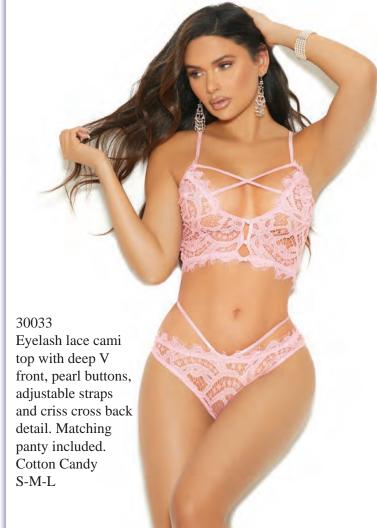

30071 - Lace cami top with pearl button closure, cap sleeves and matching panty. Lilac S-M-L-XL

77163-77163X - Lace slip on teddy with pearl button closure and cap sleeves. Lilac S-M-L-1X-2X-3X

7257 - Embroidered mesh slip on teddy with strappy front detail, adjustable straps and back clip closure.
White S-M-L-XL