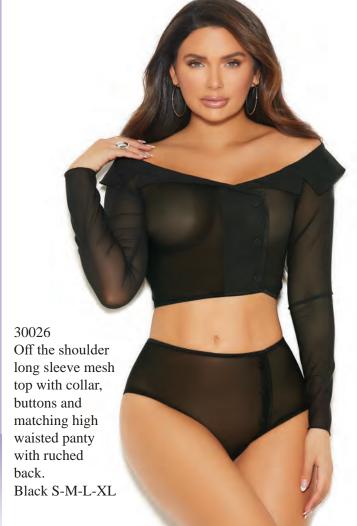

M-L-1X-2X-3X

44059-44059X - Mesh and eyelash lace babydoll with underwire demi cups, strappy front detail, adjustable straps and a back keyhole hook and eye closure. Matching g-string included. Red S-M-L-1X-2X-3X

41





55053 - Lace bralette with criss cross front detail, adjustable straps and criss cross back. Matching lace panty. Mesh flyaway skirt with faux tie side bow closure. Midnight Blue S-M-L-XL







11038 - Long sleeve mesh robe with lace trim.

Matching mesh string bra top and g-string with double straps included.

Purple S-M-L-XL

included.

Red S-M-L-XL

44078 - Lace robe with 3/4 sleeves and fringe trim. Matching lace string bra top and g-string included.
Black S-M-L-XL





30014 - Crochet lace halter cami top with open back and matching panty.
Black, White S-M-L-XL











1978-1978X - Long mesh gown with front slit, satin bows and front lace panel with lace cups and adjustable straps. Matching g-string included.
Black S-M-L-1X-2X-3X-4X-5X

1989 - Lace slip on gown with strappy front detail, adjustable straps and matching g-string included.
Black S-M-L-XL



30047- Eyelash lace cami top with criss cross lace up front with strappy detail, adjustable straps and back hook and eye closure. Matching strappy panty included. Black S-M-L-XL

55065-55065X - Lace heart pattern cupless bra with adjustable straps, crotchless panty and matching fingerless gloves. Black/Red One Size and Queen

77048 - Dotted mesh and lace deep V romper. Black S-M-L-XL



88048 - Mini dress with strappy front detail and adjustable criss cross back. Black S-M-L-XL

80042-80042X - Ly