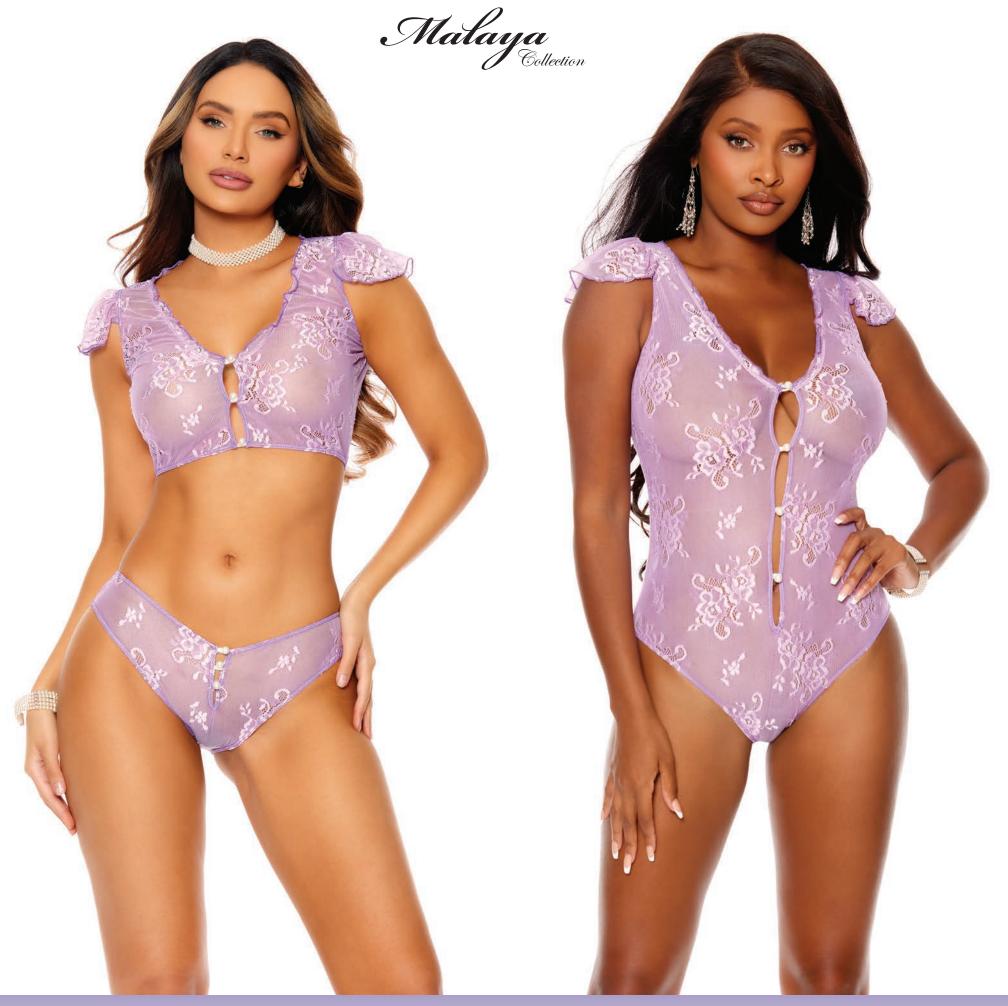

30071 - Lace cami top with pearl button closure, cap sleeves and matching panty. Lilac S-M-L-XL

77163-77163X - Lace slip on teddy with pearl button closure and cap sleeves. Lilac S-M-L-1X-2X-3X

7257 - Embroidered mesh slip on teddy with strappy front detail, adjustable straps and back clip closure.
White S-M-L-XL