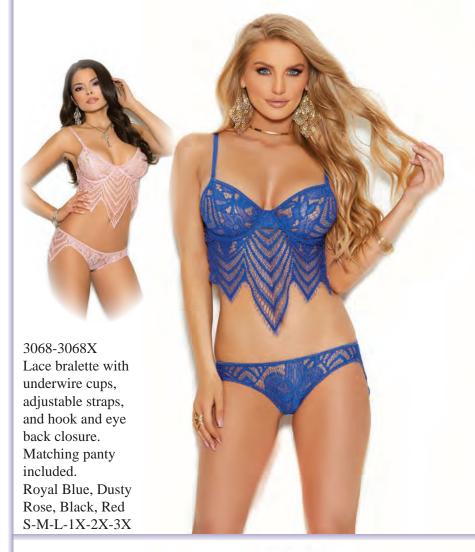

, Purple, Baby Pink, White
S-M-L-1X-2X-3X-4X

Style 11023-11023X - Charmeuse chemise with deep V front and adjustable straps.
Black, Burgundy, Fuchsia, Purple, Baby Pink, White S-M-L-1X-2X-3X-4X









11023-11023X - Charmeuse chemise with deep V front and adjustable straps. front and adjustable suraps.

Black, Burgundy, Fuchsia, Purple, Baby Pink, White

31 S-M-L-1X-2X-3X-4X



11049-11049X - Charmeuse string bra top with double straps and matching thong back panty. Floral Print S/M-L/XL-1X/2X-3X/4X

11048-11048X - Charmeuse kimono robe with 3/4 sleeves and detachable belt. Floral Print S/M-L/XL-1X/2X-3X/4X

77093-77093X - Mesh, lace and satin teddy with underwire cups, strappy front detail, adjustable straps and a back keyhole hook and eye closure. Burgundy S-M-L-1X-2X-3X





















3229-3229X - Stretch lace booty shorts and a matching camisole top embellished with satin bows. Adjustable straps. Black, Red S-M-L-1X-2X-3X-4X-5X White, Royal S-M-L-1X-2X-3X











55036 - Polka dot eyelash lace bralette with strappy front detail, adjustable straps and back hook and eye closure. Matching thong with double strap design. Red, Turquoise S-M-L-XL

55019 - Demi bra with underwire cups, eyelash lace trim, adjustable straps and hook and eye back closure. Matching garter belt and panty included. Baby Pink S-M-L-XL Hose # 1725 Baby Pink.



44107-44107X
Mesh demi cup bustier
with keyhole front,
adjustable straps and
hook and eye back
closure.Matching
g-string included.
Black S-M-L-1X-2X-3X
Hose # 1725 Black.

4140-4140X Lace bustier with underwire cups, hook and eye fr