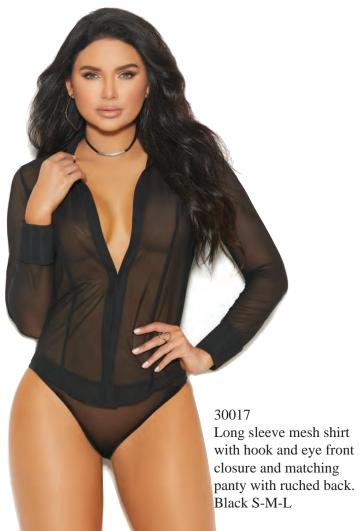

30014 - Crochet lace halter cami top with open back and matching panty.
Black, White S-M-L-XL

1978-1978X - Long mesh gown with front slit, satin bows and front lace panel with lace cups and adjustable straps. Matching g-string included.
Black S-M-L-1X-2X-3X-4X-5X