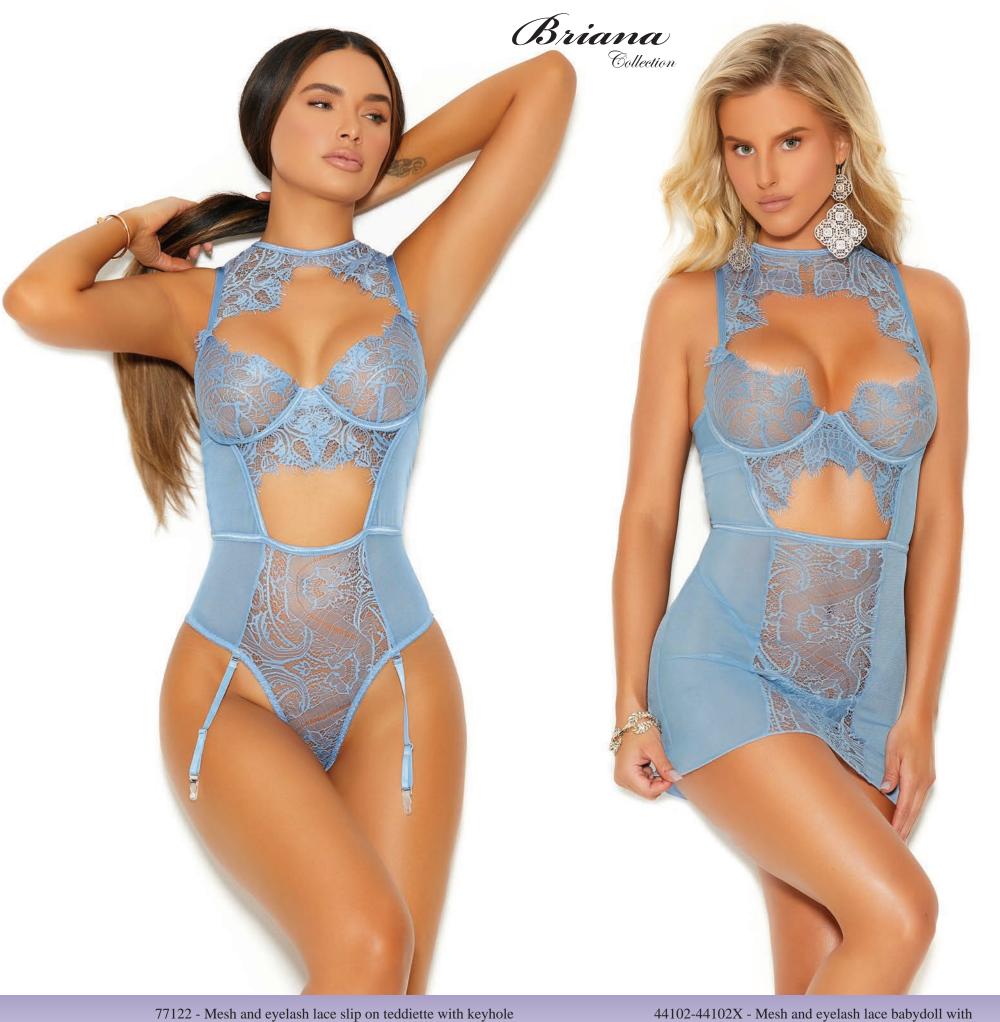

Baby Blue S-M-L-XL

44102-44102X - Mesh and eyelash lace babydoll with keyhole front, underwire cups, tie neck closure and hook and eye back closure. Matching g-string included. Baby Blue S-M-L-1X-2X-3X