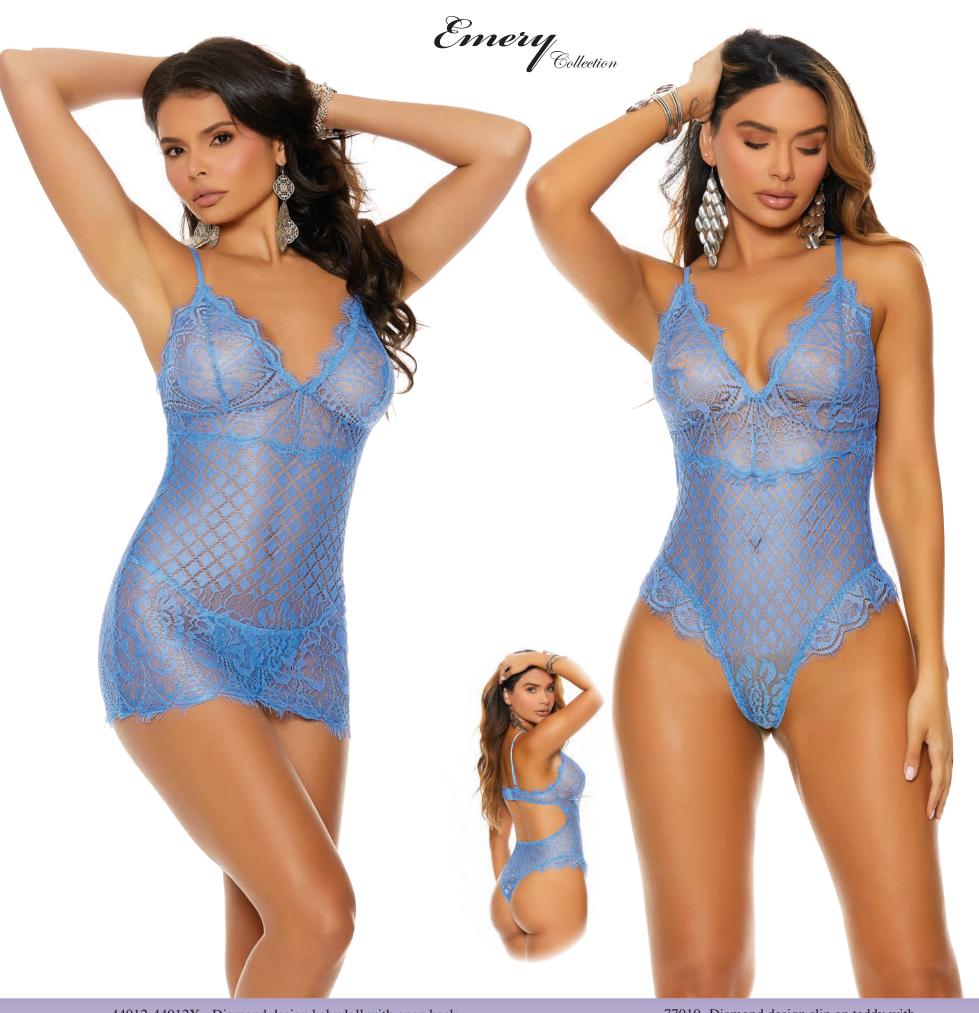

44012-44012X - Diamond design babydoll with open back, adjustable straps and hook and eye back closure and floral eyelash lace at bodice and hem. Matching g-string included. Ultramarine S-M-L-1X-2X-3X

77010- Diamond design slip on teddy with open back, adjustable straps and hook and eye back closure. Teddy features floral eyelash lace Ultramarine S-M-L-XL

77125-77125X - Eyelash lace short sleeve plunge romper with elastic waist, open crotch and back tie closure. Cinnamon Spice S-M-L-1X-2X-3X