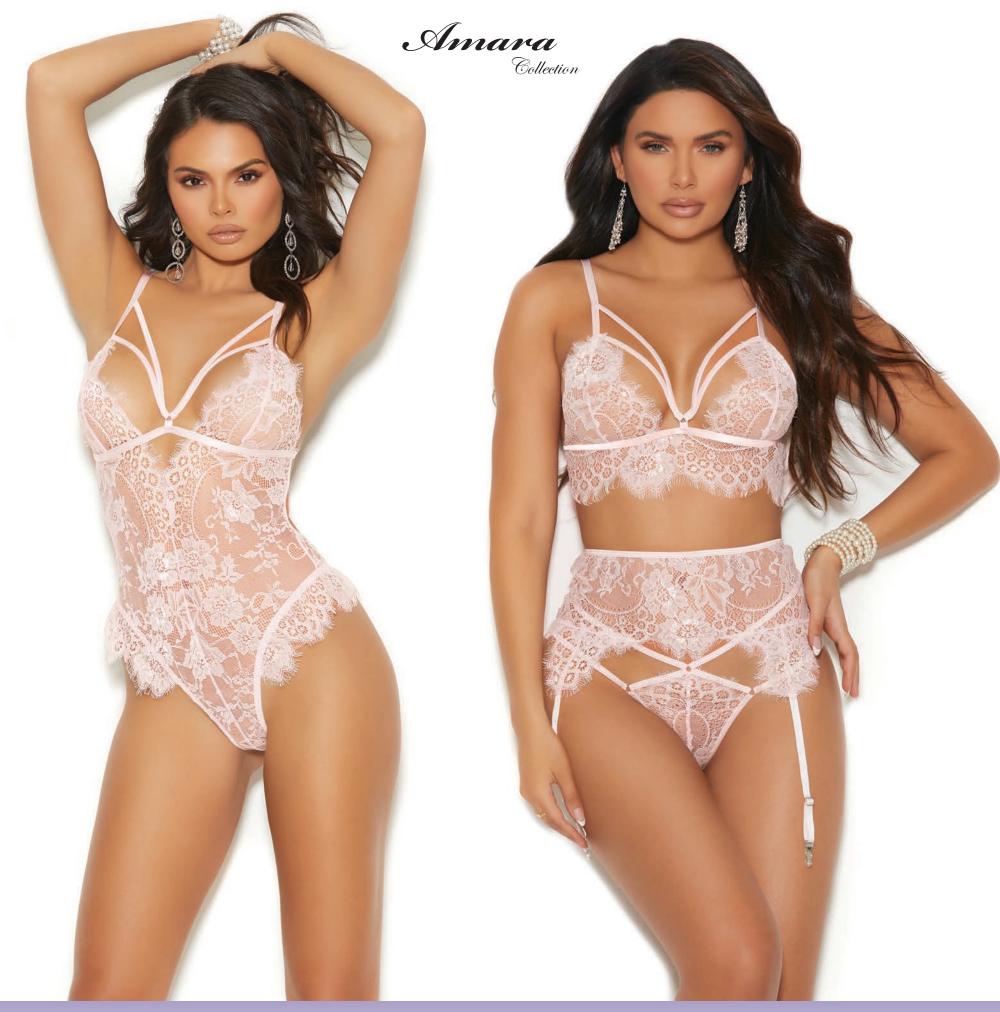

4288-4288X - Mesh and scalloped lace flyaway babydoll with underwire demi cups, strappy front detail, adjustable straps and hook and eye back closure. Matching g-string included. Purple S-M-L-1X-2X-3X

5465- Mesh and scalloped lace bra with underwire demi cups, strappy front detail, adjustable straps and hook and eye back closure. Lace garter belt with adjustable garters and hook and eye back closure. Lace g-string with double straps included. Purple S-M-L-XL