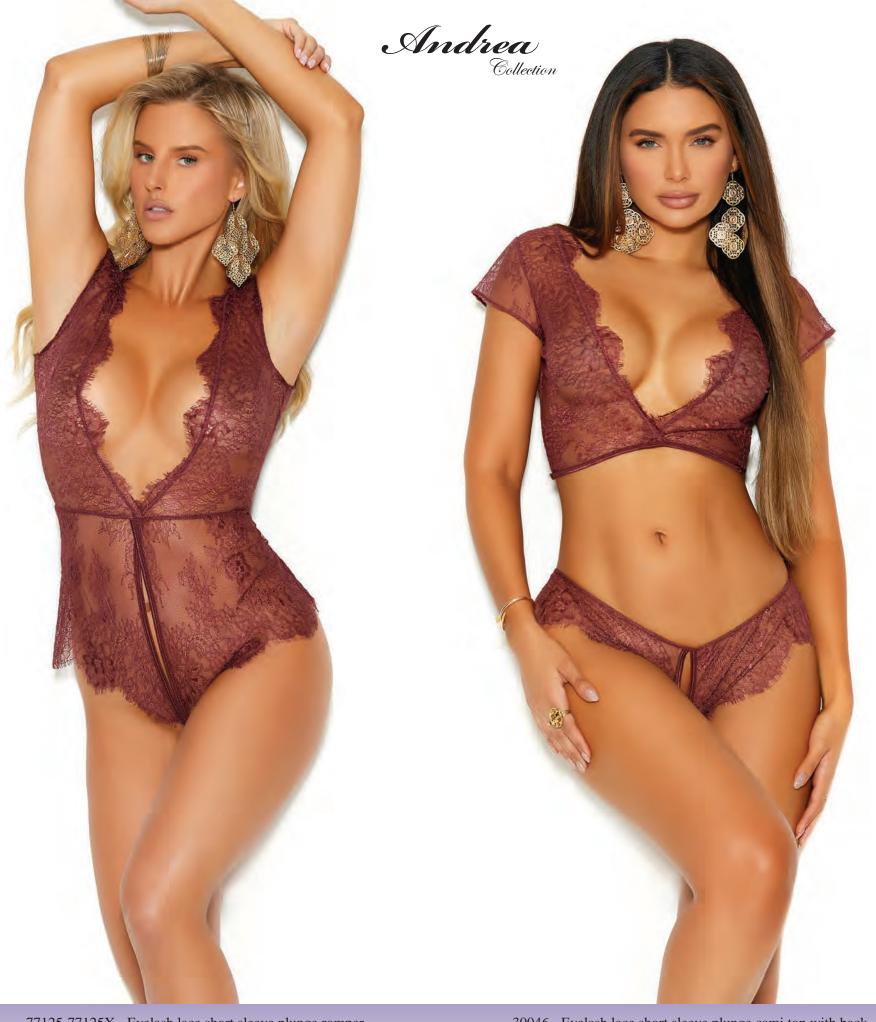

77010- Diamond design slip on teddy with open back, adjustable straps and hook and eye back closure. Teddy features floral eyelash lace Ultramarine S-M-L-XL

77125-77125X - Eyelash lace short sleeve plunge romper with elastic waist, open crotch and back tie closure. Cinnamon Spice S-M-L-1X-2X-3X

30046 - Eyelash lace short sleeve plunge cami top with back tie closure. Matching crotchless lace panty included. Cinnamon Spice S-M-L-XL

44065-44065X - Eyelash lace underwire babydoll with vertical stripes, keyhole front, adjustable straps and hook and eye back closure. Matching lace g-string included. Ocean S-M-L-1X-2X-3X