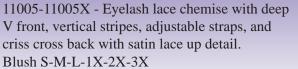

30071 - Lace cami top with pearl button closure, cap sleeves and matching panty. Lilac S-M-L-XL

77163-77163X - Lace slip on teddy with pearl button closure and cap sleeves. Lilac S-M-L-1X-2X-3X

7257 - Embroidered mesh slip on teddy with strappy front detail, adjustable straps and back clip closure.
White S-M-L-XL