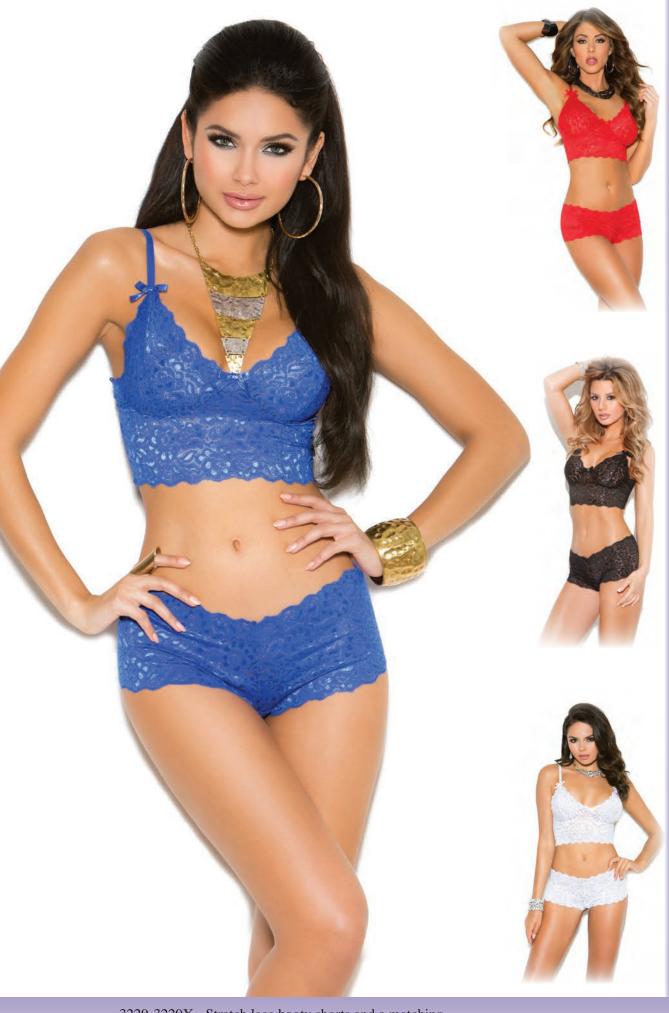

3229-3229X - Stretch lace booty shorts and a matching camisole top embellished with satin bows. Adjustable straps. Black, Red S-M-L-1X-2X-3X-4X-5X White, Royal S-M-L-1X-2X-3X

55036 - Polka dot eyelash lace bralette with strappy front detail, adjustable straps and back hook and eye closure. Matching thong with double strap design. Red, Turquoise S-M-L-XL