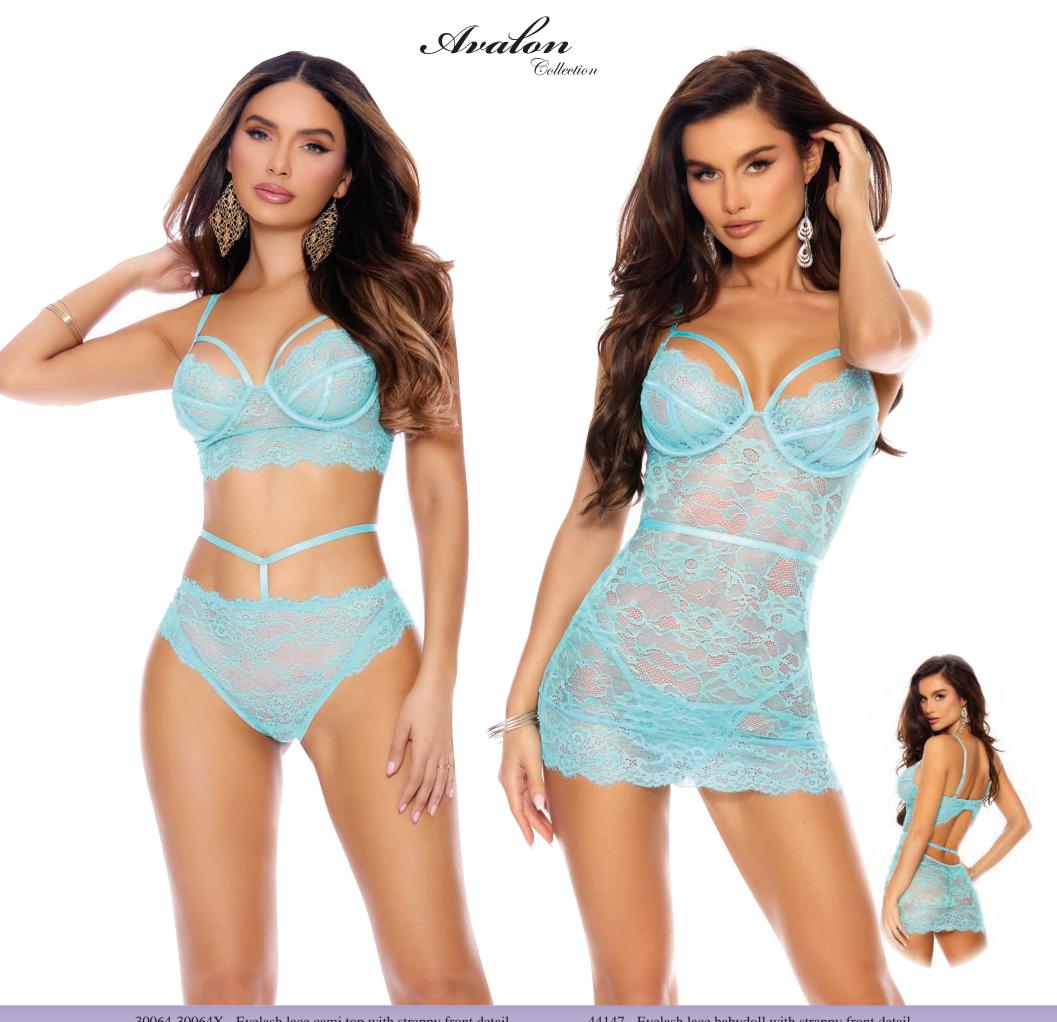

30064-30064X - Eyelash lace cami top with strappy front detail, underwire cups, adjustable straps and hook and eye back closure. Matching panty included. Blue Angel S-M-L-1X-2X-3X

44147 - Eyelash lace babydoll with strappy front detail, underwire cups, adjustable straps and hook and eye back closure. Matching g-string included.
Blue Angel S-M-L-XL