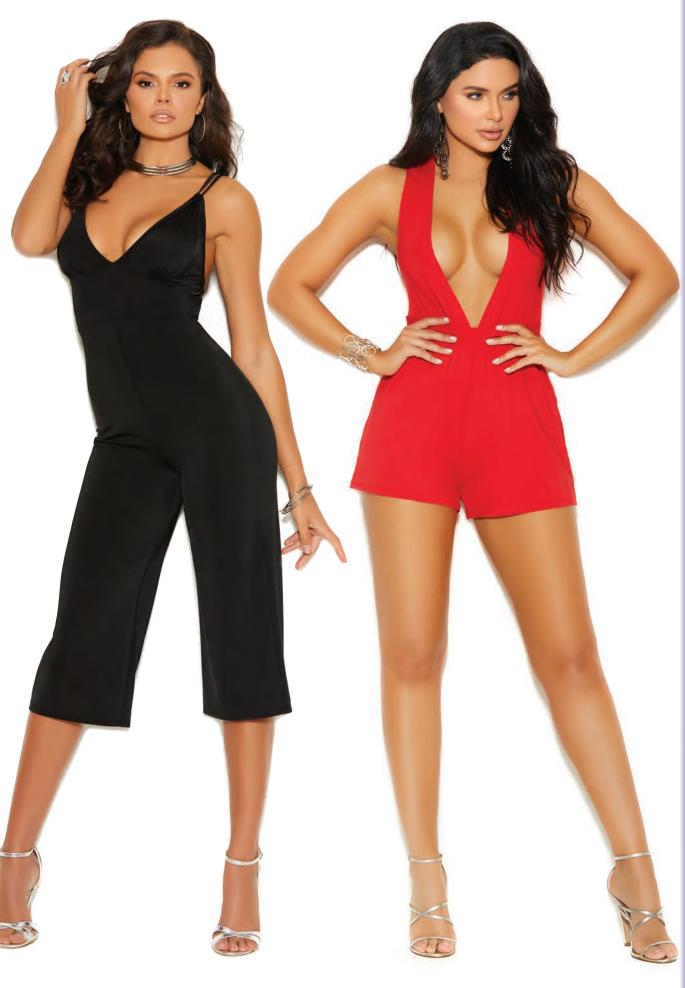

8302-8302X - Cut out lamé deep V short sleeve mini dress. Silver S-M-L-1X-2X-3X

Style 80014 - Crochet lace halter cami top with open back and matching panty. Black S-M-L-XL

77080 - Deep V lycra jumpsuit with double adjustable straps and back zipper closure. Black S-M-L-XL

77084 - Deep V lycra romper with back criss cross straps and tie closure. Red S-M-L-XL