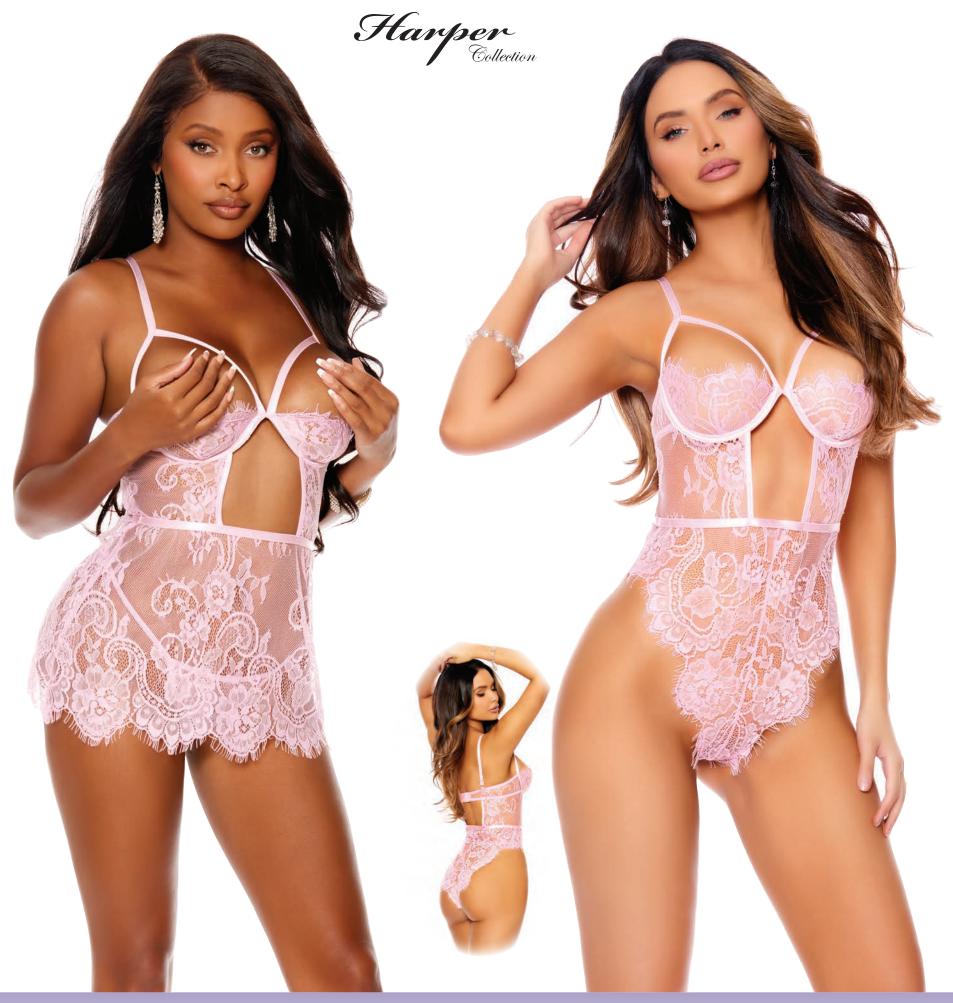

ash lace cami top with strappy front detail, underwire cups, adjustable straps and hook and eye back closure. Matching panty included. Blue Angel S-M-L-1X-2X-3X

44147 - Eyelash lace babydoll with strappy front detail, underwire cups, adjustable straps and hook and eye back closure. Matching g-string included.
Blue Angel S-M-L-XL



30071 - Lace cami top with pearl button closure, cap sleeves and matching panty. Lilac S-M-L-XL

77163-77163X - Lace slip on teddy with pearl button closure and cap sleeves. Lilac S-M-L-1X-2X-3X



7257 - Embroidered mesh slip on teddy with strappy front detail, adjustable straps and back clip closure.
White S-M-L-XL

4379 - Embroidered mesh babydoll with strappy front detail, adjustable straps and back clip closure. Matching g-string included. White S-M-L-XL



44156 - Eyelash lace babydoll with keyhole front, underwire demi cups, strappy front detail, adjustable straps and hook and eye back closure. Matching g-string included. Cotton Candy S-M-L-XL

77162 - Eyelash lace slip on teddy with keyhole front, underwire demi cups, strappy front detail, adjustable straps and hook and eye back closure.

Cotton Candy S-M-L-XL



77109-77109X - Long sleeve dotted mesh teddy with underwire cups and hook and eye back closure. Snap crotch. Teddy can be worn on or off the shoulders. Baby Pink S-M-L-1X-2X-3X

30034 - Long sleeve dotted mesh cami top with underwire cups and hook and eye back closure. Matching panty with ruched back. Top can be worn on or off the shoulders. Baby Pink S-M-L-XL



30065 - Mesh and lace camisette with keyhole front and a back neck