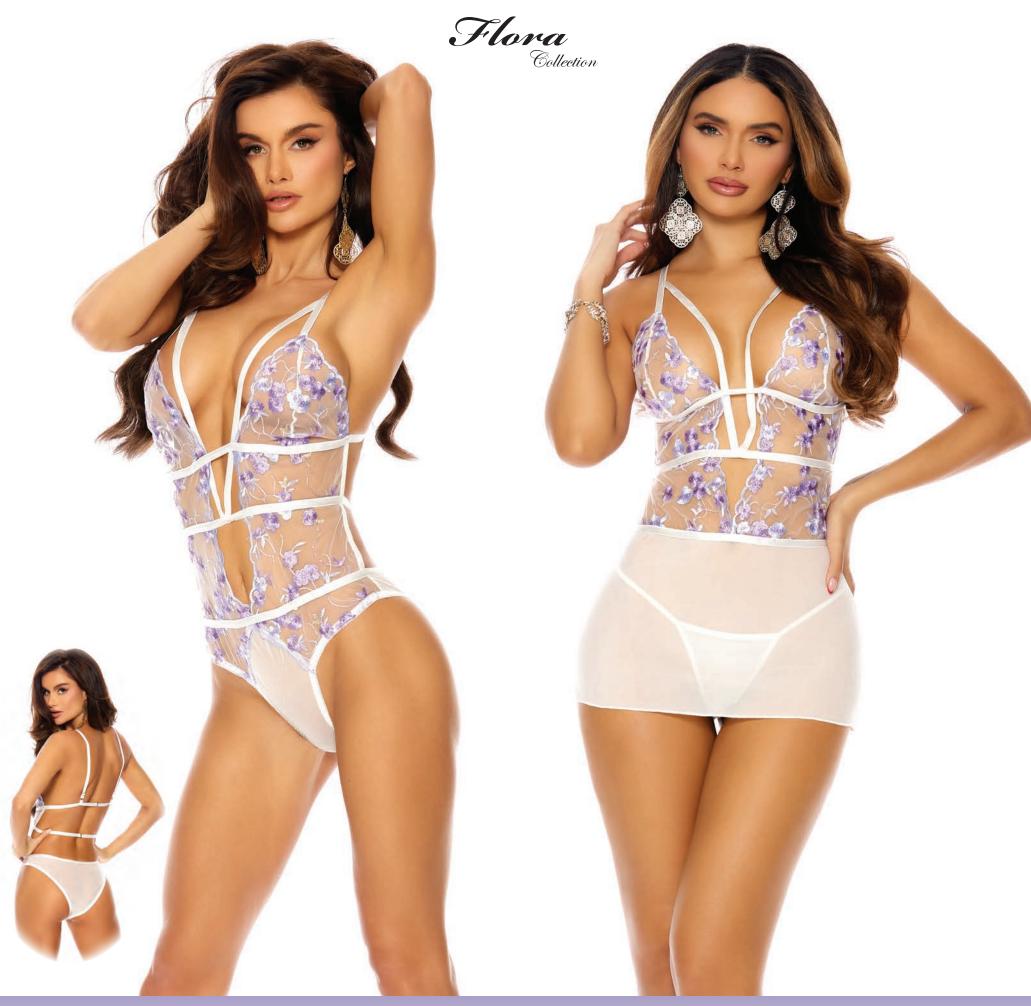

30064-30064X - Eyelash lace cami top with strappy front detail, underwire cups, adjustable straps and hook and eye back closure. Matching panty included. Blue Angel S-M-L-1X-2X-3X

44147 - Eyelash lace babydoll with strappy front detail, underwire cups, adjustable straps and hook and eye back closure. Matching g-string included.
Blue Angel S-M-L-XL



30071 - Lace cami top with pearl button closure, cap sleeves and matching panty. Lilac S-M-L-XL

77163-77163X - Lace slip on teddy with pearl button closure and cap sleeves. Lilac S-M-L-1X-2X-3X



7257 - Embroidered mesh slip on teddy with strappy front detail, adjustable straps and back clip closure.
White S-M-L-XL

4379 - Embroidered mesh babydoll with strappy front detail, adjustable straps and back clip closure. Matching g-string included. White S-M-L-XL



44156 - Eyelash lace babydoll with keyhole front, underwire demi cups, strappy front detail, adjustable straps and hook and eye back closure. Matching g-string included. Cotton Candy S-M-L-XL

77162 - Eyelash lace slip on teddy with keyhole front, underwire demi cups, strappy front detail, adjustable straps and hook and eye back closure.

Cotton Candy S-M-L-XL



77109-77109X - Long sleeve dotted mesh teddy with underwire cups and hook and eye back closure. Snap crotch. Teddy can be worn on or off the shoulders. Baby Pink S