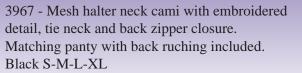

30014 - Crochet lace halter cami top with open back and matching panty.
Black, White S-M-L-XL

1978-1978X - Long mesh gown with front slit, satin bows and front lace panel with lace cups and adjustable straps. Matching g-string included.
Black S-M-L-1X-2X-3X-4X-5X