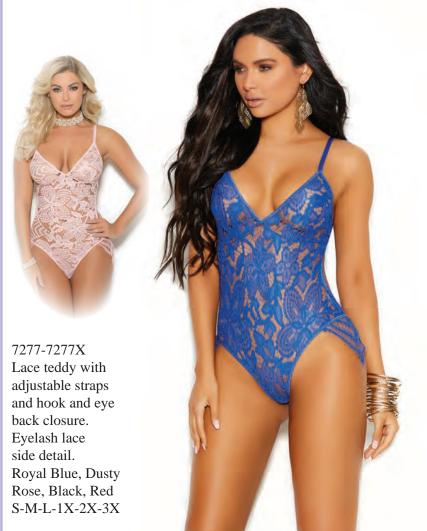

Purple, Baby Pink, White
S-M-L-1X-2X-3X-4X

Style 11023-11023X - Charmeuse chemise with deep V front and adjustable straps.
Black, Burgundy, Fuchsia, Purple, Baby Pink, White S-M-L-1X-2X-3X-4X









11023-11023X - Charmeuse chemise with deep V front and adjustable straps. front and adjustable suraps.

Black, Burgundy, Fuchsia, Purple, Baby Pink, White

31 S-M-L-1X-2X-3X-4X



11049-11049X - Charmeuse string bra top with double straps and matching thong back panty. Floral Print S/M-L/XL-1X/2X-3X/4X

11048-11048X - Charmeuse kimono robe with 3/4 sleeves and detachable belt. Floral Print S/M-L/XL-1X/2X-3X/4X

77093-77093X - Mesh, lace and satin teddy with underwire cups, strappy front detail, adjustable straps and a back keyhole hook and eye closure. Burgundy S-M-L-1X-2X-3X





















3229-3229X - Stretch lace booty shorts and a matching camisole top embellished with satin bows. Adjustable straps. Black, Red S-M-L-1X-2X-3X-4X-5X White, Royal S-M-L-1X-2X-3X











55036 - Polka dot eyelash lace bralette with strappy front detail, adjustable straps and back hook and eye closure. Matching thong with double strap design. Red, Turquoise S-M-L-XL

55019 - Demi bra with underwire cups, eyelash lace trim, adjustable straps and hook and eye back closure. Matching garter belt and panty included. Baby Pink S-M-L-XL Hose # 1725 Baby Pink.



44107-44107X
Mesh demi cup bustier
with keyhole front,
adjustable straps and
hook and eye back
closure.Matching
g-string included.
Black S-M-L-1X-2X-3X
Hose # 1725 Black.

4140-4140X Lace bustier with underwire cups, hook and eye fron