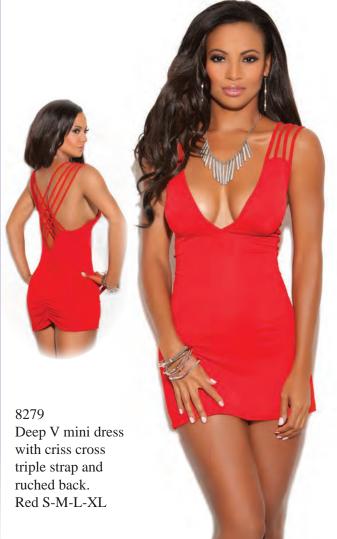

and empire waist dress with long sleeves, deep V front and back with vertical stripe detail.

Midnight Blue, Black S-M-L-1X-2X-3X



77167 - Lace romper with deep V front and 3/4 sleeves.
Mocha S-M-L-XL

8292 - Deep V short sleeve mini dress with side ruching. Leopard S-M-L-XL

8357 - Long sleeve lycra mini dress with grommets and lace up front. Black S-M-L



77085 - Deep V lace jumpsuit with adjustable straps. Black S-M-L-XL

8302-8302X - Cut out lamé deep V short sleeve mini dress. Silver S-M-L-1X-2X-3X

Style 80014 - Crochet lace halter cami top with open back and matching panty. Black S-M-L-XL



77080 - Deep V lycra jumpsuit with double adjustable straps and back zipper closure. Black S-M-L-XL

77084 - Deep V lycra romper with back criss cross straps and tie closure. Red S-M-L-XL