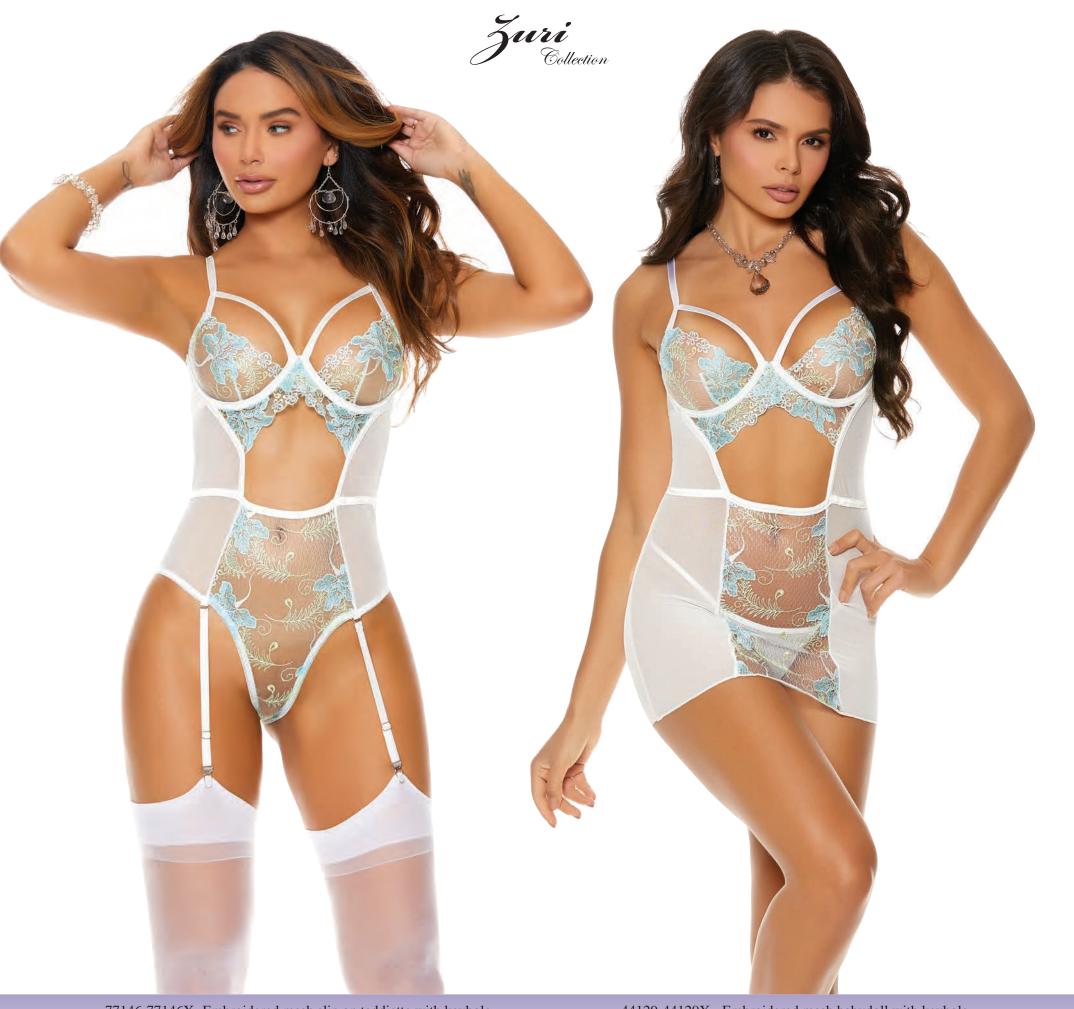

Matching thong with double strap design.

Purple Tie Dye S-M-L-XL

77146-77146X- Embroidered mesh slip on teddiette with keyhole front, underwire cups, strappy front detail, adjustable straps and hook and eye back closure. Garters are adjustable and detachable. White S-M-L-1X-2X-3X Hose # 1725 White.

44129-44129X - Embroidered mesh babydoll with keyhole front, underwire cups, strappy front detail, adjustable straps and hook and eye back closure. Matching g-string included. White S-M-L-1X-2X-3X

front, underwire cups, tie neck closure and hook and eye back closure. Garters are adjustable and detachable.