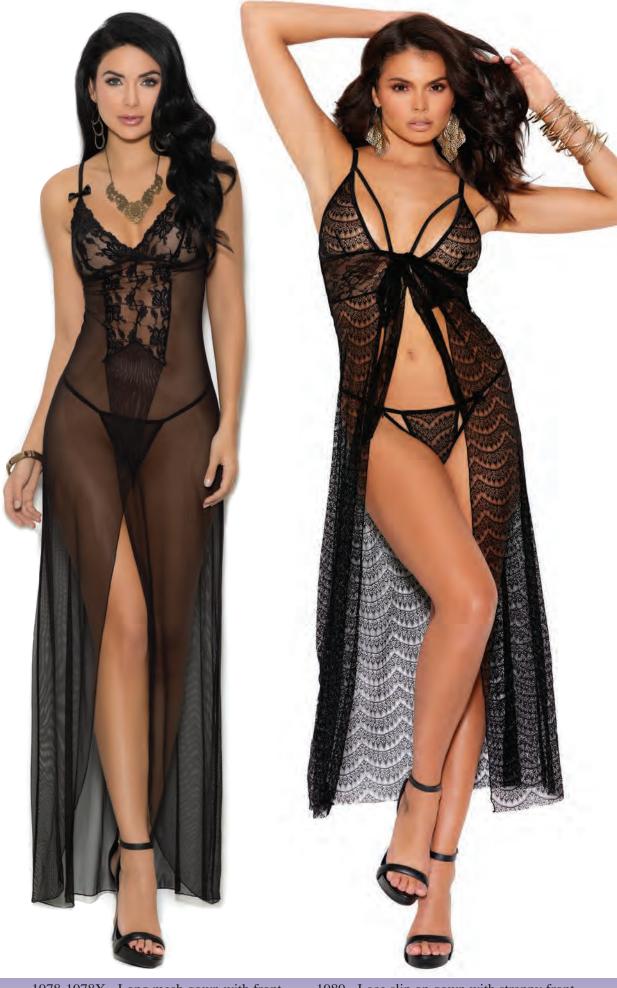

30014 - Crochet lace halter cami top with open back and matching panty.
Black, White S-M-L-XL

1978-1978X - Long mesh gown with front slit, satin bows and front lace panel with lace cups and adjustable straps. Matching g-string included.
Black S-M-L-1X-2X-3X-4X-5X

1989 - Lace slip on gown with strappy front detail, adjustable straps and matching g-string included.
Black S-M-L-XL

30047- Eyelash lace cami top with criss cross lace up front with strappy detail, adjustable straps and back hook and eye closure. Matching strappy panty included. Black S-M-L-XL