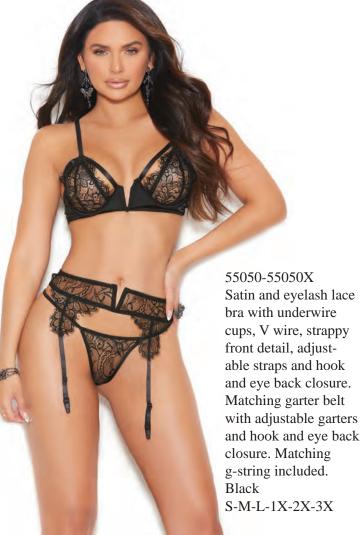

30064-30064X - Eyelash lace cami top with strappy front detail, underwire cups, adjustable straps and hook and eye back closure. Matching panty included. Blue Angel S-M-L-1X-2X-3X

44147 - Eyelash lace babydoll with strappy front detail, underwire cups, adjustable straps and hook and eye back closure. Matching g-string included.
Blue Angel S-M-L-XL