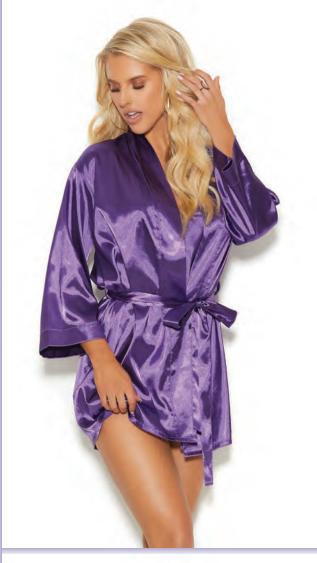

Midnight Blue S-M-L-XL

Black, Burgundy, Fuchsia, Purple, Baby Pink, White S-M-L-1X-2X-3X-4X

Black, Burgundy, Fuchsia, Purple, Baby Pink, White S-M-L-1X-2X-3X-4X

11022-11022X - Charmeuse kimono robe with 3/4 sleeves and detachable belt.

sleeves and detachable belt.
Black, Burgundy, Fuchsia, Purple, Baby Pink, White
S-M-L-1X-2X-3X-4X

Style 11023-11023X - Charmeuse chemise with deep V front and adjustable straps.
Black, Burgundy, Fuchsia, Purple, Baby Pink, White S-M-L-1X-2X-3X-4X