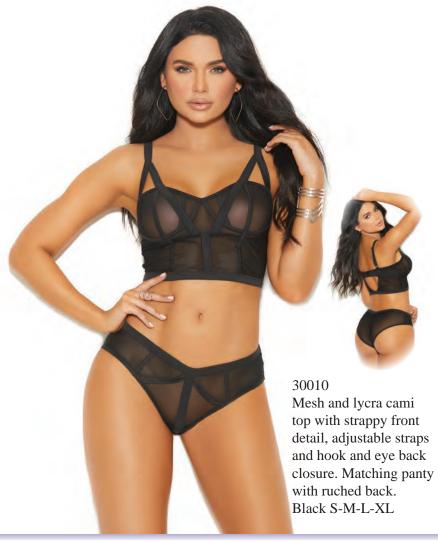

L-1X-2X-3X

44059-44059X - Mesh and eyelash lace babydoll with underwire demi cups, strappy front detail, adjustable straps and a back keyhole hook and eye closure. Matching g-string included. Red S-M-L-1X-2X-3X

41





55053 - Lace bralette with criss cross front detail, adjustable straps and criss cross back. Matching lace panty. Mesh flyaway skirt with faux tie side bow closure. Midnight Blue S-M-L-XL







11038 - Long sleeve mesh robe with lace trim.

Matching mesh string bra top and g-string with double straps included.

Purple S-M-L-XL

included.

Red S-M-L-XL

44078 - Lace robe with 3/4 sleeves and fringe trim. Matching lace string bra top and g-string included.
Black S-M-L-XL





30014 - Crochet lace halter cami top with open back and matching panty.
Black, White S-M-L-XL











1978-1978X - Long mesh gown with front slit, satin bows and front lace panel with lace cups and adjustable straps. Matching g-string included.
Black S-M-L-1X-2X-3X-4X-5X

1989 - Lace slip on gown with strappy front detail, adjustable straps and matching g-string included.
Black S-M-L-XL



30047- Eyelash lace cami top with criss cross lace up front with strappy detail, adjustable straps and back hook and eye closure. Matching strappy panty included. Black S-M-L-XL

55065-55065X - Lace heart pattern cupless bra with adjustable straps, crotchless panty and matching fingerless gloves. Black/Red One Size and Queen

77048 - Dotted mesh and lace deep V romper. Black S-M-L-XL



88048 - Mini dress with strappy front detail and adjustable criss cross back. Black S-M-L-XL

80042-80042X - Lycr