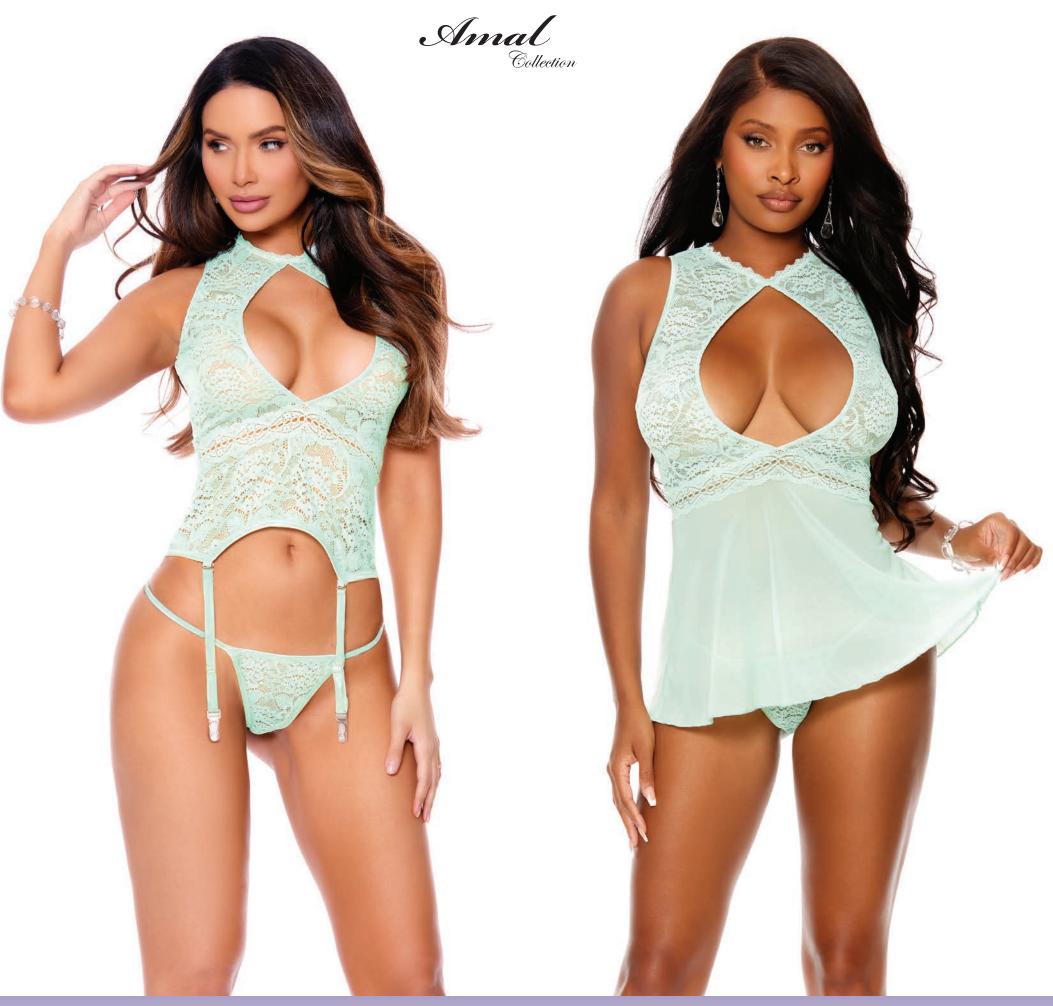

30034 - Long sleeve dotted mesh cami top with underwire cups and hook and eye back closure. Matching panty with ruched back. Top can be worn on or off the shoulders. Baby Pink S-M-L-XL

30065 - Mesh and lace camisette with keyhole front and a back neck closure. Matching g-string included. Garters are adjustable and detachable. Mint Green S-M-L-XL

44152 - Mesh and lace babydoll with keyhole front and a back neck closure. Matching g-string included. Mint Green S-M-L-XL

55085 - Mesh bra with fishnet lace underwire cups, strappy front detail, adjustable straps and hook and eye back closure. Matching panty included. Fuchsia S-M-L-XL