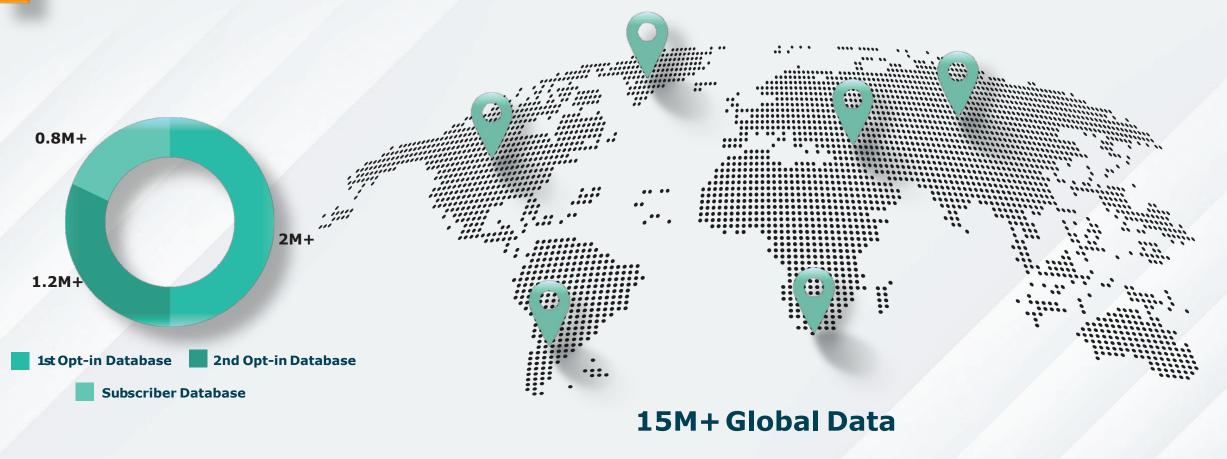

## Data: Intelligent. Relevant. Actionable.

Our global database, made up of 15M+ detailed B2B records, is maintained, updated, and augmented daily—ensuring the niche target audience is a readily-accessible. We also provide the database of the companies with what latest technologies they are using. We take a holistic, intent-driven approach to demand generation and martech solutions.