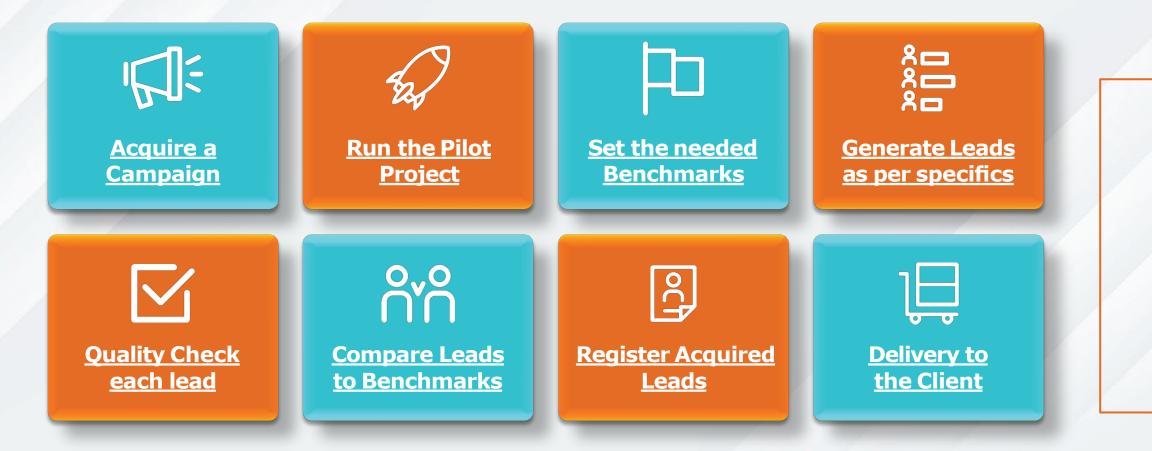

## **Demand Generation Model**

We follow a proprietary Demand Generation Model. The strategy envisioned in this model consists of the following subparts.

The Demand Generation Process is built based on the model and integrating it with various needs and customizations of the client

After the process has been formulated, the process timeline is decided upon using the following parameters.