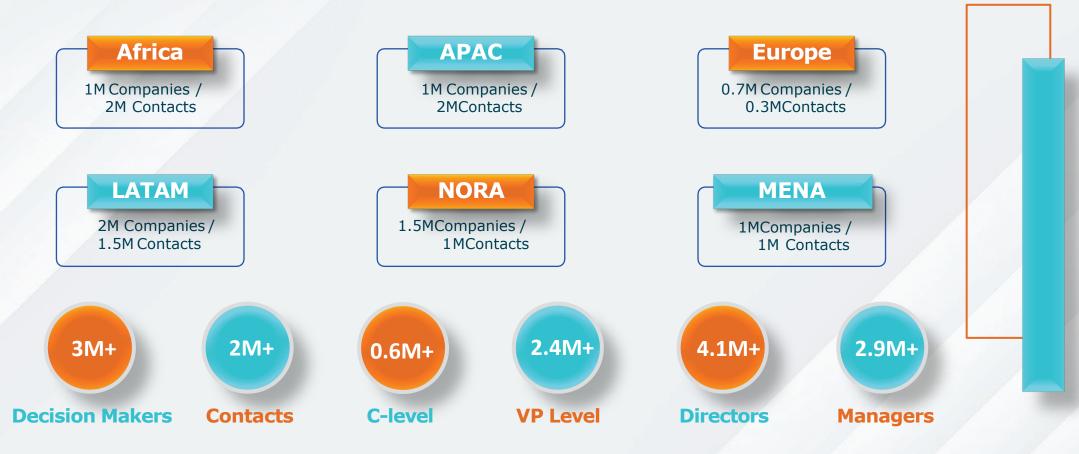

P.S: The above numbers are average numbers and are subject to change depending on the kind of campaigns received



## **Scale and Bandwidth**

#### **Our Benefits**

- Our Data grows by 15-20 % annually, providing us with a scale to cater to bigger audiences.
- Using modern data-mining and data-analytics systems, our team can maximize the number of leads.
- Our team of highly skilled and efficient agents use a mix of both traditional and innovative techniques to increase your sales conversions with maximum ROI.
- We are also capable of running multi-platform campaigns with split-tested versions and automated algorithms to maximize our reach, contact discovery and with it the value we deliver to you!

### **Our Reach**



**25 Countries** 



## Data: Intelligent. Relevant. Actionable.



Our global database, made up of 15M+ detailed B2B records, is maintained, updated, and augmented daily—ensuring the niche target audience is a readily-accessible. We also provide the database of the companies with what latest technologies they are using. We take a holistic, intent-driven approach to demand generation and martech solutions.



## **Demand Generation Model**

We follow a proprietary Demand Generation Model. The strategy envisioned in this model consists of the following subparts.





The Demand Generation Process is built based on the model and integrating it with various needs and customizations of the client



After the process has been formulated, the process timeline is decided upon using the following parameters.





## Industries



## **ZM**

## **Data Verificati