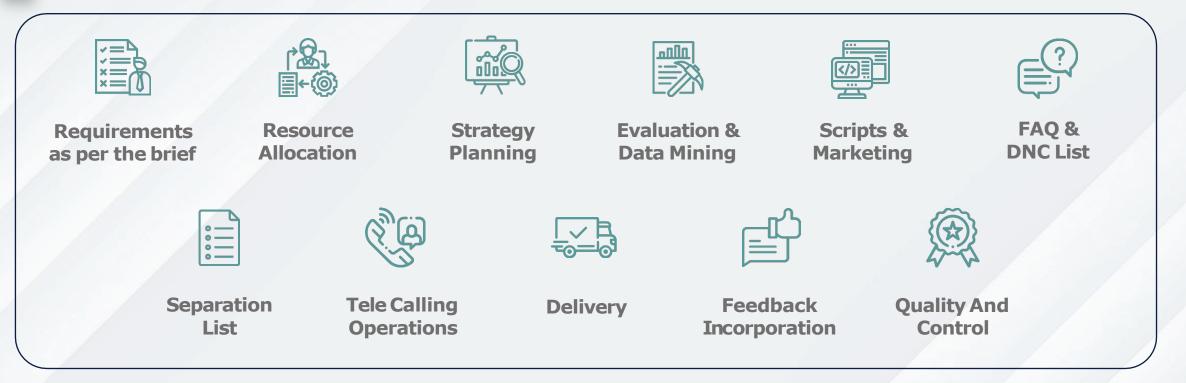

## **Demand Generation Model**

We follow a proprietary Demand Generation Model. The strategy envisioned in this model consists of the following subparts.

The Demand Generation Process is built based on the model and integrating it with various needs and customizations of the client

After the process has been formulated, the process timeline is decided upon using the following parameters.