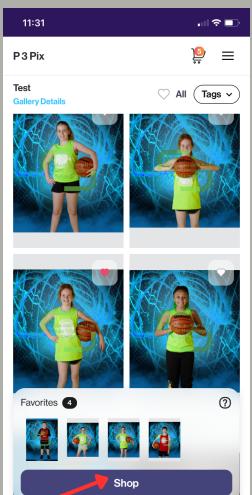

#### STEP 4

When all your favorites are selected from all your teams, select Shop to begin selecting your purchases.