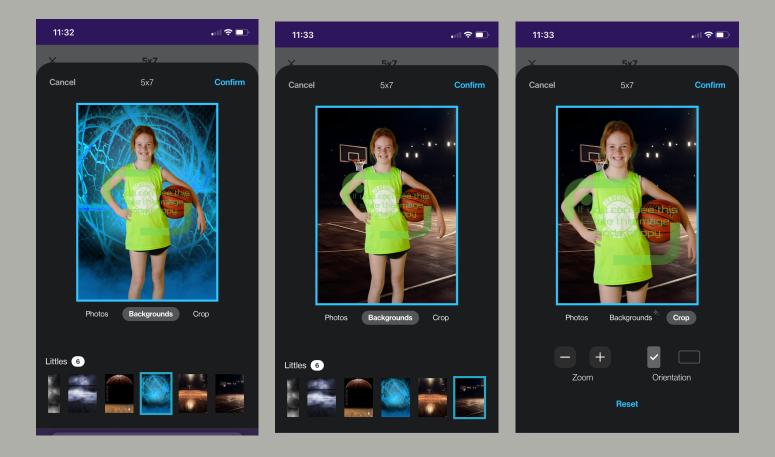

## STEP 6

Begin customizing your image/product.

Select which image goes with this product

Example: 5x7 print, select which image will be the 5x7 print that you favorited

Select

5x7

You can now change the background or crop the image as you want