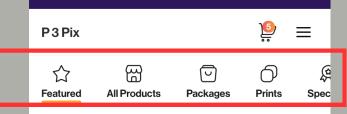

## STEP 5

Select the product category across the top or select a featured package.