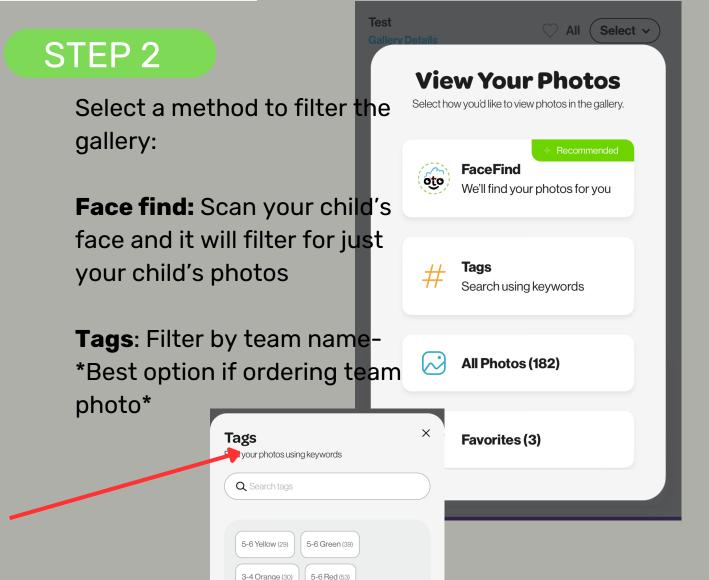

### STEP 1

Create a quick account and decide if you want to opt into notifications or not.

Then select Accept and View Gallery

| 3-4 Forrest Green (23)<br>Picture day (2024 (190) |
|---------------------------------------------------|
| Picture day 12924 (180)                           |
| Filter                                            |

#### To change your filter, select the drop down in the upper right corner

# 

Favorite the images you're interested in purchasing by selecting the heart for each