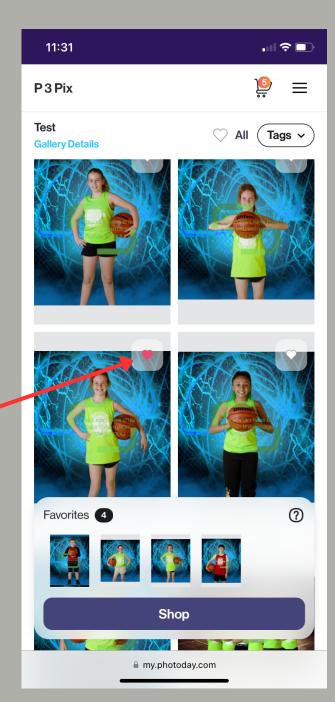

# 

Favorite the images you're interested in purchasing by selecting the heart for each

#### STEP 4

When all your favorites are selected from all your teams, select Shop to begin selecting your purchases.