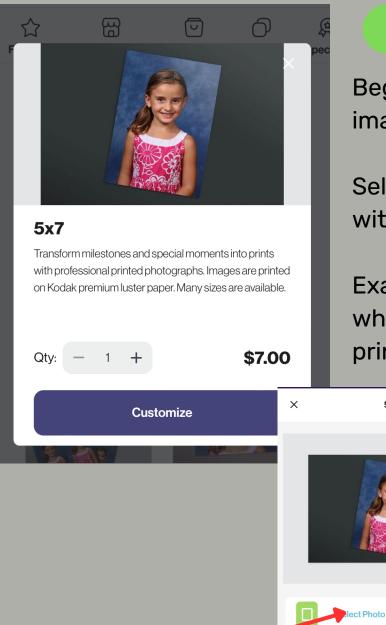

## STEP 6

Begin customizing your image/product.

Select which image goes with this product

Example: 5x7 print, select which image will be the 5x7 print that you favorited

Select

5x7

You can now change the background or crop the image as you want