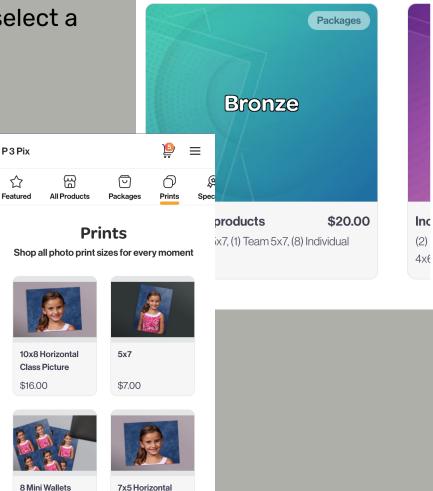

## STEP 5

Select the product category across the top or select a featured package.

#### **Featured Packages**

The most popular products bundled up – just for you

**Class Picture** 

STEP 7

products