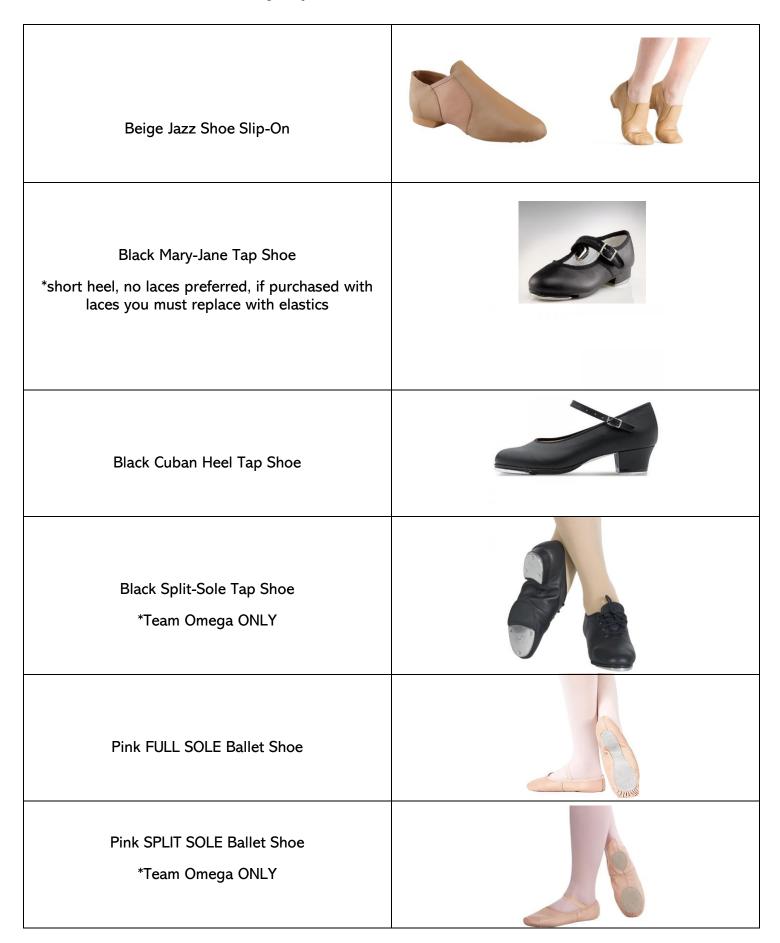

| <u>Tap/Jazz/Lyrical/Musical Theatre</u><br>*if a Team Omega & Gamma are combined, you will<br>follow the Team Gamma dress code. | <u>Items Needed</u>                 |
|---------------------------------------------------------------------------------------------------------------------------------|-------------------------------------|
| Team Beta Tap/Jazz                                                                                                              | Beige Slip-on Jazz Shoe             |
|                                                                                                                                 | Black Mary-Jane Tap Shoe            |
|                                                                                                                                 | Body Suit (Any Colour)              |
|                                                                                                                                 | Tights                              |
| Team Gamma Tap/Jazz/Lyrical/Musical Theatre                                                                                     | Beige Slip-on Jazz Shoe             |
|                                                                                                                                 | Black Cuban Heel Tap Shoe           |
|                                                                                                                                 | Body Suit (Any Colour)              |
|                                                                                                                                 | Tights                              |
| Team Omega Tap/Jazz/Lyrical/Musical Theatre                                                                                     | Beige Slip-on Jazz Shoe             |
|                                                                                                                                 | Black Jazz Taps (Lace-up preferred) |
|                                                                                                                                 | Fitted tank                         |
|                                                                                                                                 | Fitted shorts or crops              |
|                                                                                                                                 | Tights                              |