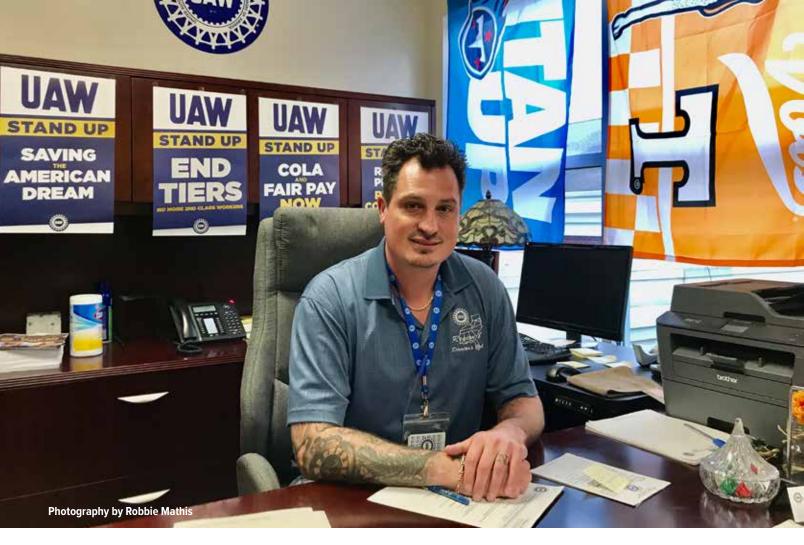

#### LEADERSHIP WITH RESPECT

Meet John Rutherford, President of the local UAW chapter 14

# UAW 1853 PRESIDENT

#### JOHN RUTHERFORD

#### **JASON ZASKY**

"In my role, you've got to have people skills, and you've got to have thick skin," begins John Rutherford, President of UAW Local 1853, an Amalgamated Local union that represents a diverse workforce from General Motors, Adient, Ryder, and Leadec Industrial Services, among other companies. Rutherford — with the help of fellow Officers Michael Prehoda II (Vice President) and Erica Pater (Financial Secretary) — represents more than five thousand local workers, who also count on him and his team to educate them about issues relevant to their interests.