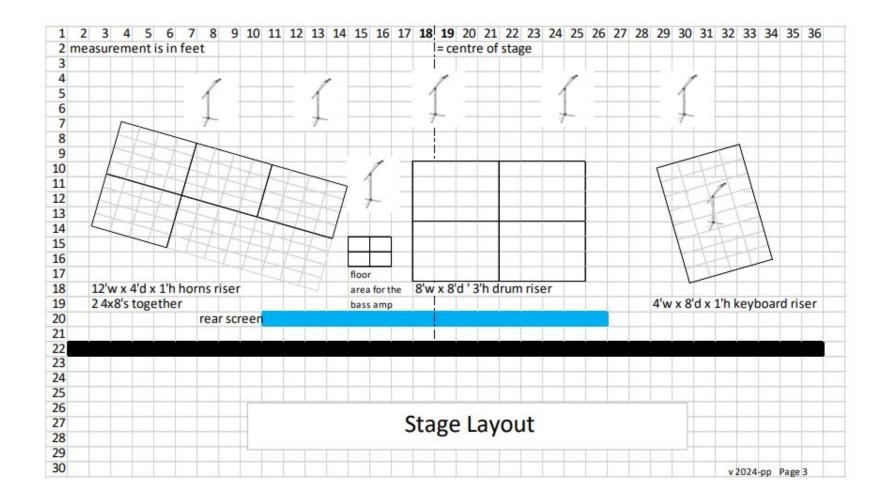

YOU'RE THE INSPIRATION (CHICAGO) cover by West Coast Chicago

| Audio Visual Screen(S) – Option B<br>ONE OF EACH OR EITHER SIDE                                                                                                                                       |                        | Audio Visual Screen – Option A<br>LARGEST POSSIBLE CENTERED BEHIND THE BAND                                                                                                                                                                                                                                                                                                                                                                                                                                                                                                                                                                                      | Audio Visual Screen(S) – Option B<br>ONE OF EACH OR EITHER SIDE                                                                                                                                                                                                                                                                                                                                                                                                                                                                                                                                                                                                                                                                                                                                                                                                                                                                                                                                                                                                                                    |  |
|-------------------------------------------------------------------------------------------------------------------------------------------------------------------------------------------------------|------------------------|------------------------------------------------------------------------------------------------------------------------------------------------------------------------------------------------------------------------------------------------------------------------------------------------------------------------------------------------------------------------------------------------------------------------------------------------------------------------------------------------------------------------------------------------------------------------------------------------------------------------------------------------------------------|----------------------------------------------------------------------------------------------------------------------------------------------------------------------------------------------------------------------------------------------------------------------------------------------------------------------------------------------------------------------------------------------------------------------------------------------------------------------------------------------------------------------------------------------------------------------------------------------------------------------------------------------------------------------------------------------------------------------------------------------------------------------------------------------------------------------------------------------------------------------------------------------------------------------------------------------------------------------------------------------------------------------------------------------------------------------------------------------------|--|
| Contact: Paul Clarke 604-802-5358 as<br>Stage Plot                                                                                                                                                    | eulclarke604@gmail.com | What Chast   Image: Chast | 32 Channel Splitter<br>(to be supplied)   Image: Splitter (to be supplied)   I |  |
| page 2.<br>INSTRUMENT INPUT ASSIGNMENTS.<br>Drums – 3 Kick, Snare, Hi-Hat<br>3 rack tom toms<br>1 floor tom                                                                                           | 9 inputs               | BACKLINE AC POWER.<br>WCC's IEM system                                                                                                                                                                                                                                                                                                                                                                                                                                                                                                                                                                                                                           | BACKLINE IEMs.<br>4 x Sennheiser G4 transmitters and belt packs.<br>We have all other IEMs needed.<br>BACKLINE 32 Channel Splitter.                                                                                                                                                                                                                                                                                                                                                                                                                                                                                                                                                                                                                                                                                                                                                                                                                                                                                                                                                                |  |
| 2 Overheads<br>Bass – Amp > DI<br>1 Keyboard Stereo > 2DI's<br>Guitar1 – Mic<br>Guitar2 – Electric guitar > DI<br>Guitar3 – Accoustic guitar > DI<br>Guitar3 – Accoustic guitar > DI<br>5 DI's total. | 6 inputs               | Drummer (2 devices)<br>Bass (2 devices 1 amp & 1 IEM)<br>Keyboard (2 devices 1 keyboard & 1 doubler)<br>Guitar#1 upstage(2 devices 1 amp & 1 IEM)<br>Guitar#1 downstage (2 devices 1 pedal board & 1 doubler)<br>Guitar#2/3 downstage (1 teleprompter)                                                                                                                                                                                                                                                                                                                                                                                                           | BACKLINE AMPS AND INSTRUMENTS.<br>1) Guitar Amp #1 = Mesa Boogie – Roadster 2 x 12 OR Fender Hot<br>Rod Deville 212 III. At least 2 channels (dirty/clean).<br>2) Bass Amp = Markbass Tube 800 head and Markbass 4x10<br>3) Drums = 3 rack toms                                                                                                                                                                                                                                                                                                                                                                                                                                                                                                                                                                                                                                                                                                                                                                                                                                                    |  |
| Trombone – Wireless > XLR<br>Sax – Wireless > XLR<br>Trumpet – Wireless > XLR                                                                                                                         | 3 inputs               | BACKLINE MIC'S x 17<br>7 vocal mics<br>1 guitar amp<br>9 drum kit (3 rack tom tom kit)                                                                                                                                                                                                                                                                                                                                                                                                                                                                                                                                                                           | 4) Guitar stands x 4<br>5) Music stand (Manhasset style) x 2 (for Drummer & Keyboard<br>Player)                                                                                                                                                                                                                                                                                                                                                                                                                                                                                                                                                                                                                                                                                                                                                                                                                                                                                                                                                                                                    |  |
| Vocal Mics                                                                                                                                                                                            | 7 inputs<br>25 inputs  | BACKLINE MIC STANDS x 12                                                                                                                                                                                                                                                                                                                                                                                                                                                                                                                                                                                                                                         | BACKLINE AUDIO/VISUAL.<br>Projector to connect MacBook Pro.<br>Screen(s) – Depending on stage area<br>Option A - Largest possible upstage centre, or                                                                                                                                                                                                                                                                                                                                                                                                                                                                                                                                                                                                                                                                                                                                                                                                                                                                                                                                               |  |
| Total                                                                                                                                                                                                 |                        |                                                                                                                                                                                                                                                                                                                                                                                                                                                                                                                                                                                                                                                                  | Option B - One on each (or either) side.                                                                                                                                                                                                                                                                                                                                                                                                                                                                                                                                                                                                                                                                                                                                                                                                                                                                                                                                                                                                                                                           |  |