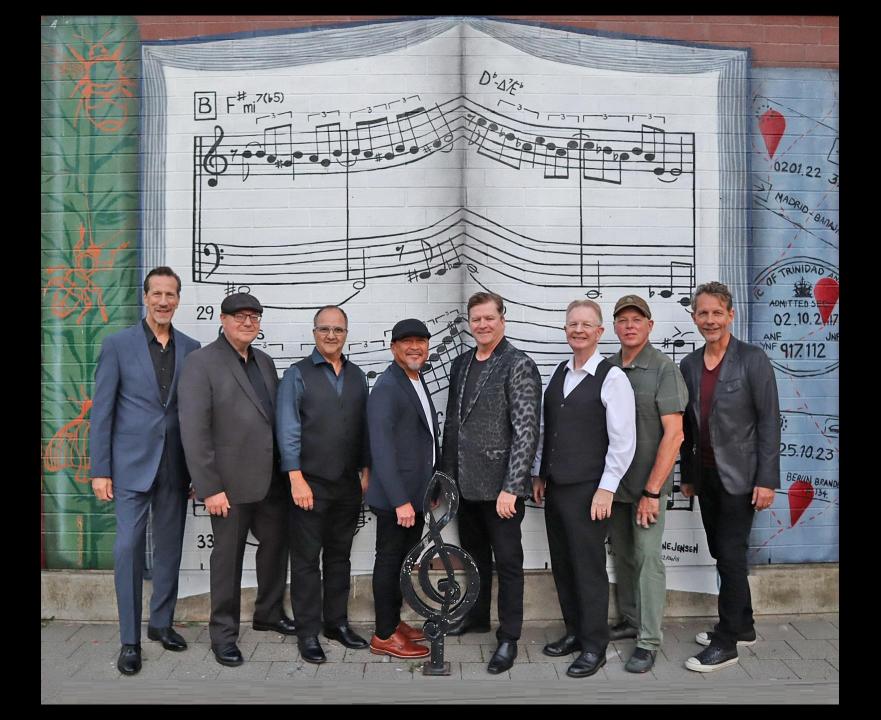

## EPK

| Q | BIO            | VIDEOS     |
|---|----------------|------------|
|   | OFFICIAL PHOTO | STAGE PLOT |
|   | WCC LOGO       |            |

## A Celebration Of The Music Of Chicago The Ultimate Tribute to the "Rock and Roll Band With Horns"

**West Coast Chicago** is an 8 piece band that captures the very same authentic sound of pretty well every hit of Chicago's over two-decade span of hits from 1970 to 1991. Each player is dedicated to recreating the sound, energy, and intensity of every song musically and vocally.

Don't miss this phenomenal tribute to CHICAGO! A legacy of Rock, Horns, & Hits!

| Vocal Line Up<br>Singing the Chicago songs made famous by<br>Robert Lamm, Terry Kath, and Peter Cetera | Horn Section<br>Replicating the sounds of James Pankow,<br>Lee Loughnane, Walter Parazaider | <b>Rhythm Section</b><br>The rhythmic energy that<br>drives the feel and groove |
|--------------------------------------------------------------------------------------------------------|---------------------------------------------------------------------------------------------|---------------------------------------------------------------------------------|
| Paul Clarke: Musical Director keyboards, vocals                                                        | Greg Farrugia: trombone, percussion, background vocals                                      | Mike Crean: drums                                                               |
| Mon Gonzales: lead guitar, vocals                                                                      | Garth Balint: trumpet, flugelhorn, percussion                                               | Arne Eigenfeldt: bass,<br>background vocals                                     |
| Scott Driscoll: lead vocals, guitar, percussion                                                        | <b>Graham Howell:</b> saxophone, flute, percussion.                                         |                                                                                 |