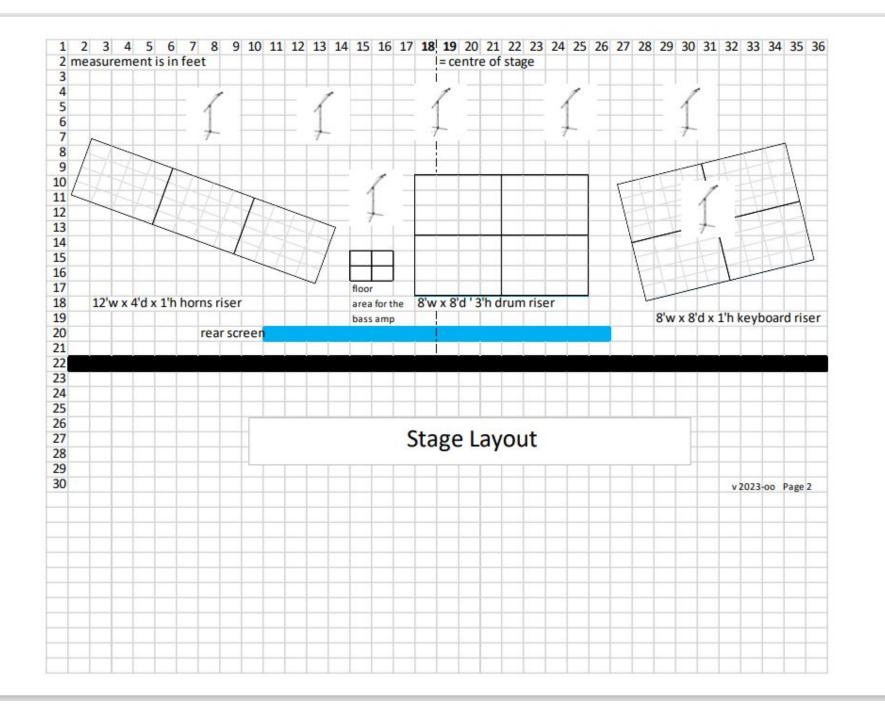

YOU'RE THE INSPIRATION (CHICAGO) cover by West Coast Chicago

| Audio Visual Screen(S) – Option B<br>ONE OF EACH OR EITHER SIDE                                                                                                                                       |                        | Audio Visual Screen – Option A<br>LARGEST POSSIBLE CENTERED BEHIND THE BAND                                                                                                                                                                                                                                                                                                                                                                                                                                                                                                                                                                                      | Audio Visual Screen(S) – Option B<br>ONE OF EACH OR EITHER SIDE                                                                                                                                                                                                                                                                                                                                                                                                                                                                                                                                                                                                                                                                                                                                                                                                                                                                                                                                                                                                                                    |  |
|-------------------------------------------------------------------------------------------------------------------------------------------------------------------------------------------------------|------------------------|------------------------------------------------------------------------------------------------------------------------------------------------------------------------------------------------------------------------------------------------------------------------------------------------------------------------------------------------------------------------------------------------------------------------------------------------------------------------------------------------------------------------------------------------------------------------------------------------------------------------------------------------------------------|----------------------------------------------------------------------------------------------------------------------------------------------------------------------------------------------------------------------------------------------------------------------------------------------------------------------------------------------------------------------------------------------------------------------------------------------------------------------------------------------------------------------------------------------------------------------------------------------------------------------------------------------------------------------------------------------------------------------------------------------------------------------------------------------------------------------------------------------------------------------------------------------------------------------------------------------------------------------------------------------------------------------------------------------------------------------------------------------------|--|
| Contact: Paul Clarke 604-802-5358 as<br>Stage Plot                                                                                                                                                    | eulclarke604@gmail.com | What Chast   Image: Chast | 32 Channel Splitter<br>(to be supplied)   Image: Splitter (to be supplied)   I |  |
| page 2.<br>INSTRUMENT INPUT ASSIGNMENTS.<br>Drums – 3 Kick, Snare, Hi-Hat<br>3 rack tom toms<br>1 floor tom                                                                                           | 9 inputs               | BACKLINE AC POWER.<br>WCC's IEM system                                                                                                                                                                                                                                                                                                                                                                                                                                                                                                                                                                                                                           | BACKLINE IEMs.<br>4 x Sennheiser G4 transmitters and belt packs.<br>We have all other IEMs needed.<br>BACKLINE 32 Channel Splitter.                                                                                                                                                                                                                                                                                                                                                                                                                                                                                                                                                                                                                                                                                                                                                                                                                                                                                                                                                                |  |
| 2 Overheads<br>Bass – Amp > DI<br>1 Keyboard Stereo > 2DI's<br>Guitar1 – Mic<br>Guitar2 – Electric guitar > DI<br>Guitar3 – Accoustic guitar > DI<br>Guitar3 – Accoustic guitar > DI<br>5 DI's total. | 6 inputs               | Drummer (2 devices)<br>Bass (2 devices 1 amp & 1 IEM)<br>Keyboard (2 devices 1 keyboard & 1 doubler)<br>Guitar#1 upstage(2 devices 1 amp & 1 IEM)<br>Guitar#1 downstage (2 devices 1 pedal board & 1 doubler)<br>Guitar#2/3 downstage (1 teleprompter)                                                                                                                                                                                                                                                                                                                                                                                                           | BACKLINE AMPS AND INSTRUMENTS.<br>1) Guitar Amp #1 = Mesa Boogie – Roadster 2 x 12 OR Fender Hot<br>Rod Deville 212 III. At least 2 channels (dirty/clean).<br>2) Bass Amp = Markbass Tube 800 head and Markbass 4x10<br>3) Drums = 3 rack toms                                                                                                                                                                                                                                                                                                                                                                                                                                                                                                                                                                                                                                                                                                                                                                                                                                                    |  |
| Trombone – Wireless > XLR<br>Sax – Wireless > XLR<br>Trumpet – Wireless > XLR                                                                                                                         | 3 inputs               | BACKLINE MIC'S x 17<br>7 vocal mics<br>1 guitar amp<br>9 drum kit (3 rack tom tom kit)                                                                                                                                                                                                                                                                                                                                                                                                                                                                                                                                                                           | 4) Guitar stands x 4<br>5) Music stand (Manhasset style) x 2 (for Drummer & Keyboard<br>Player)                                                                                                                                                                                                                                                                                                                                                                                                                                                                                                                                                                                                                                                                                                                                                                                                                                                                                                                                                                                                    |  |
| Vocal Mics                                                                                                                                                                                            | 7 inputs<br>25 inputs  | BACKLINE MIC STANDS x 12                                                                                                                                                                                                                                                                                                                                                                                                                                                                                                                                                                                                                                         | BACKLINE AUDIO/VISUAL.<br>Projector to connect MacBook Pro.<br>Screen(s) – Depending on stage area<br>Option A - Largest possible upstage centre, or                                                                                                                                                                                                                                                                                                                                                                                                                                                                                                                                                                                                                                                                                                                                                                                                                                                                                                                                               |  |
| Total                                                                                                                                                                                                 |                        |                                                                                                                                                                                                                                                                                                                                                                                                                                                                                                                                                                                                                                                                  | Option B - One on each (or either) side.                                                                                                                                                                                                                                                                                                                                                                                                                                                                                                                                                                                                                                                                                                                                                                                                                                                                                                                                                                                                                                                           |  |