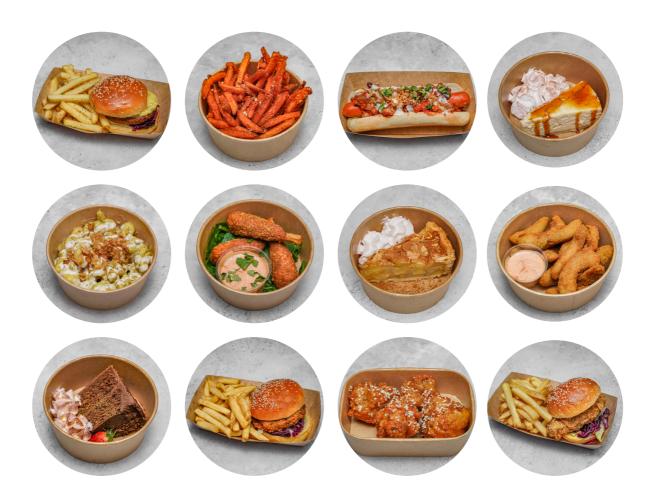

## SIDES

| MAC N CHEESE        | £8 |
|---------------------|----|
| DRUMSTICKS          | £8 |
| BATTERED PRAWNS     | £8 |
| CAULIFLOWER POPPERS | £8 |
| SWEET POTATO FRIES  | £6 |
| FRENCH FRIES        | £6 |
| AVACADA ERIFS       | fΩ |

## MAINS

#### **GIANT HOT DOG**

£ 1 !

Giant Hot Dog served in a bun with mustard, garlic mayo and ketchup. Served with French fries.

#### **CHILLI DOG**

E 18 5

Giant Hot Dog served in a bun with fresh bean chilli and garlic sauce. Served with French fries.

#### 'CHICKEN' BURGER

£15

Seitan based 'chicken' burger in a brioche bun with house mayo. Served with French fries

#### THAI BEAN BURGER

£14

Thai spiced bean burger served in a brioche bun and topped with fresh guacamole and house mayo. Served with French fries

## **DESSERTS**

#### CHOCOLATE & HAZELNUT CAKE £8

Warm chocolate and hazelnut cake served with squirty cream.

### APPLE PIE

£8

Warm Apple pie enriched with cinnamon and served with squirty cream.

#### **CARAMEL CHEESECAKE**

£ 8

Vanillla and caramel cheesecake served with squirty cream.

#### QUARTER POUNDER

15

Soya based 'beef' patty with melted cheese, relish & lettuce in a brioche bun. Served with French fries

#### 'FISH' BURGER

£15

Soya based 'fish' burger with house mayo, lettuce & pickle in a brioche bun. Served with fries

#### LOADED FRIES

£13

Fries topped with our signature chilli, cheese sauce, garlic sauce, chilli sauce and fried onions

#### STACKED BURGER

£17

BIG BOY! Quarter Pounder and Thai bean burger, guacamole, garlic sauce, fried onions and relish. Served with fries