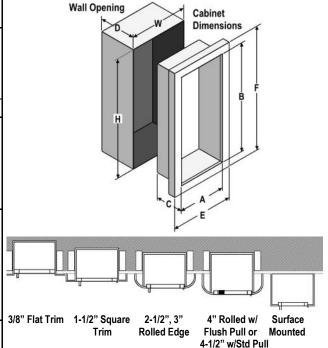

**Trim Style & Depth:** Recessed 3/8" flat trim, Semi Recessed - 1-1/4", 1-1/2" Square Edge or 2-1/2", 3", 4", 4-1/2" Rolled Edge (4" has recessed flush pull). Surface-mount models have a square edge. See separate submittal for Trimless or Surface-mount with rolled edge.

| TRIM & DOOR SERIES # |       | Tub I.D.             |          | Frame O.D. |       | Wall Opening |        | ning   | Fits Fire |       |                                                                         |  |
|----------------------|-------|----------------------|----------|------------|-------|--------------|--------|--------|-----------|-------|-------------------------------------------------------------------------|--|
| QTY                  | Model | Trim Style (in)      | Α        | В          | С     | Е            | F      | W      | W H D     |       | Extinguisher                                                            |  |
|                      | 8135  | Flat 3/8" Trim●      | 9        | 18         | 5 1/2 | 12 3/8       | 21 3/8 | 10     | 19        | 5 3/8 | Cosmic & Galaxy 2 1/2-                                                  |  |
|                      | 8136  | 1 1/2 Square●        | 9        | 18         | 5 1/2 | 12 3/8       | 21 3/8 | 10     | 19        | 4 1/8 | 6 (6 lb must be mounted                                                 |  |
|                      | 8137  | 2 1/2 Rolled●        | 9        | 18         | 5 1/2 | 12 3/8       | 21 3/8 | 10     | 19        | 3 1/8 | Mercury 2 1/2- 5                                                        |  |
|                      | 8133  | Surf. Mtd Sq         | 12 3/16  |            | 6     | 12 3/8       | 21 3/8 |        |           |       |                                                                         |  |
|                      | 1730  | 2-1/4 Square •       | 10 1/2   | 24         | 5     | 13 7/8       | 27 3/8 | 11 1/2 | 25        | 3     | Cosmic/Gal/Merc 2-5                                                     |  |
|                      | 1835  | Flat 3/8" Trim ●     | 10 1/2   | 24         | 5 1/2 | 13 7/8       | 27 3/8 | 11 1/2 | 25        | 5 3/8 |                                                                         |  |
|                      | 1836  | 1 1/2 Square●        | 10 1/2   | 24         | 5 1/2 | 13 7/8       | 27 3/8 | 11 1/2 | 25        |       | Cosmic & Galaxy 2 1/2-<br>6 (6 lb must be mounted<br>to back of tub),   |  |
|                      | 1837  | 3 Rolled●            | 10 1/2   | 24         | 5 1/2 | 13 7/8       | 27 3/8 | 11 1/2 | 25        | 2 5/8 |                                                                         |  |
|                      | 1832  | 4 Rolled/Flush Pull● | 10 1/2   | 24         | 5 1/2 | 13 7/8       | 27 3/8 | 11 1/2 | 25        | 1 7/8 | Mercury 2 1/2- 5                                                        |  |
|                      | 1838  | 4 1/2 Rolled         | 10 1/2   | 24         | 5 1/2 | 13 7/8       | 27 3/8 | 11 1/2 | 25        | 1 1/8 |                                                                         |  |
|                      | 1035  | Flat 3/8" Trim●      | 10 1/2   | 24         | 6     | 13 7/8       | 27 3/8 | 11 1/2 | 25        | 5 7/8 |                                                                         |  |
|                      | 1036  | 1 1/2 Square●        | 10 1/2   | 24         | 6     | 13 7/8       | 27 3/8 | 11 1/2 | 25        | 4 5/8 | Cosmic & Galaxy                                                         |  |
|                      | 1037  | 3 Rolled●            | 10 1/2   | 24         | 6     | 13 7/8       | 27 3/8 | 11 1/2 | 25        | 3 1/8 | 2 1/2-10                                                                |  |
|                      | 1032  | 4 Rolled/Flush Pull● | 10 1/2   | 24         | 6     | 13 7/8       | 27 3/8 | 11 1/2 | 25        | 2 3/8 | - Continal E                                                            |  |
|                      | 1038  | 4 1/2 Rolled         | 10 1/2   | 24         | 6     | 13 7/8       | 27 3/8 | 11 1/2 | 25        | 1 5/8 |                                                                         |  |
|                      | 1033  | Surf Mtd. Sq         | 13 11/16 | 27 3/16    | 6 1/2 | 13 7/8       | 27 3/8 |        |           |       |                                                                         |  |
|                      | 2035  | Flat 3/8" Trim●      | 12       | 27         | 7 3/4 | 15 3/8       | 30 3/8 | 13     | 28        | 7 5/8 | Any Cosmic or Galaxy                                                    |  |
|                      | 2036  | 1 1/4 Square ●       | 12       | 27         | 7 3/4 | 15 3/8       | 30 3/8 | 13     | 28        | 6 5/8 |                                                                         |  |
|                      | 2037  | 2 1/2 Rolled●        | 12       | 27         | 7 3/4 | 15 3/8       | 30 3/8 | 13     | 28        | 5 3/8 | to back of tub),<br>Mercury, Saturn or                                  |  |
|                      | 2032  | 4 Rolled/Flush Pull● | 12       | 27         | 7 3/4 | 15 3/8       | 30 3/8 | 13     | 28        | 4 1/8 | Grenadier P,                                                            |  |
|                      |       | 4 1/2 Rolled         | 12       | 27         | 7 3/4 | 15 3/8       | 30 3/8 | 13     | 28        | 3 3/8 | Sentinel 5 & 10,                                                        |  |
|                      |       | Surf Mtd. Sq         | 15 3/16  | 30 3/16    | 8 1/4 | 15 3/8       | 30 3/8 |        |           |       | Nebula 270                                                              |  |
|                      |       | Flat 3/8" Trim●      | 16       | 32         | 7 3/4 | 19 3/8       | 35 3/8 | 17     | 33        | 7 5/8 | Any Cosmic or Galaxy                                                    |  |
|                      |       | 1 1/4 Square●        | 16       | 32         | 7 3/4 | 19 3/8       | 35 3/8 | 17     | 33        | 6 5/8 | (20 lb must be mounted                                                  |  |
|                      |       | 2 1/2 Rolled●        | 16       | 32         | 7 3/4 | 19 3/8       | 35 3/8 | 17     | 33        |       | to back of tub), Mercury,                                               |  |
|                      |       | 4 Rolled/Flush Pull● | 16       | 32         | 7 3/4 | 19 3/8       | 35 3/8 | 17     | 33        | 4 1/8 | Saturn or Grenadier P,<br>Sentinel 5-15,                                |  |
|                      |       | 4 1/2 Rolled         | 16       | 32         | 7 3/4 | 19 3/8       | 35 3/8 | 17     | 33        | 3 3/8 | Nebula 270, 272, 250                                                    |  |
|                      |       | Surf Mtd. Sq         | 19 3/16  | 35 3/16    | 8 1/4 | 19 3/8       | 35 3/8 |        |           |       |                                                                         |  |
|                      |       | Flat 3/8" Trim●      | 20       | 27         | 7 3/4 | 23 3/8       | 30 3/8 | 21     | 28        | 7 5/8 | Two each of: any                                                        |  |
|                      |       | 1 1/4 Square ●       | 20       | 27         | 7 3/4 | 23 3/8       | 30 3/8 | 21     | 28        | 6 5/8 | Cosmic or Galaxy (20 lb<br>must be mounted on<br>back of tub), Mercury, |  |
|                      |       | 2 1/2 Rolled ●       | 20       | 27         | 7 3/4 | 23 3/8       | 30 3/8 | 21     | 28        | 5 3/8 |                                                                         |  |
|                      |       | 4 Rolled/Flush Pull● | 20       | 27         | 7 3/4 | 23 3/8       | 30 3/8 | 21     | 28        | 4 1/8 |                                                                         |  |
|                      |       | 4 1/2 Rolled         | 20       | 27         | 7 3/4 | 23 3/8       | 30 3/8 | 21     | 28        | 3 3/8 |                                                                         |  |
|                      | 4033  | Surf Mtd. Sq         | 23 3/16  | 30 3/16    | 8 1/4 | 23 3/8       | 30 3/8 |        |           |       |                                                                         |  |