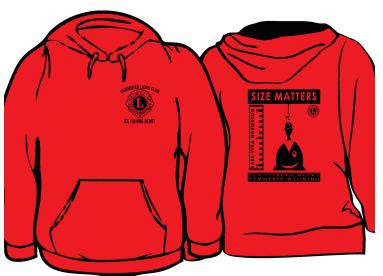

**New 2018 Kemmerer Lions Ice Fishing** 

Hoodies will include Lions Club Logo, and 2018 Derby Artwork.

Derby Hoodies!! Red with Black Lettering (Ranger Colors) Pullovers \$35.00 Available in limited quantities in Sm, Med, Lg, XL, and XXL Contact Lion Kevin Currutt: 435-901-1135 or (Office) 307-877-5582 Email: <u>kcurrutt@mwfbi.com</u> Or kcurrutt@hotmail.com