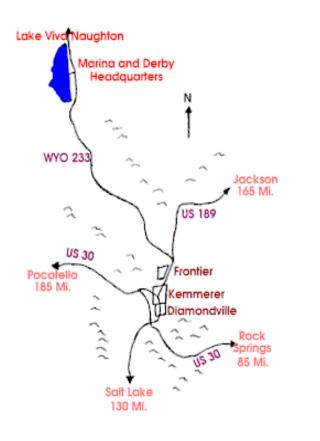

## New for 2018!

To celebrate our 34<sup>th</sup> Fishing Derby Over \$34,000 in Tagged Fish!

These prizes are in addition to our \$4100 in hourly, daily and BIG FISH Prizes! February 17<sup>th</sup> and 18<sup>th</sup> 2018 Lake Viva Naughton 16 miles North of Kemmerer

Wyoming on Hwy 233

#### Announcing the 34th Annual Kemmerer Lions Club Ice Fishing Derby Lake Viva Naughton - 16 miles North of Kemmerer, Wyoming CASH Prizes Only! **\$1000** Lions Club Overall Big Fish \$300 and \$200 Daily Big Fish Prizes \$150 for the overall big fish caught by a Woman, (over 14 years old) \$150 for the overall big fish caught by a Child, (under 14 years old) \$100 Hourly Big Fish Prizes \$4100 Guaranteed Cash Prizes for 2018 Over \$134,000 in Cash Awarded in Prior Derbies **PLUS**