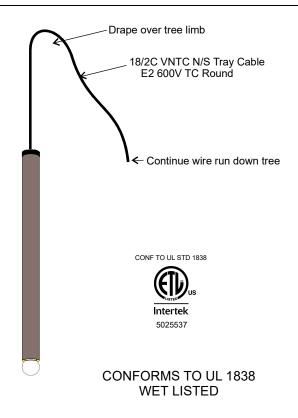

#### Notes:

Firefly pendant lights suspend from the low voltage cord that powers the fixtures. The cord must be 18 AWG 2/C PVC/NYLON TYPE TC DIRECT BURIAL, SUNLIGHT RESISTANT 600V.

# Attention:

The above listed "TC" (Tray Cable) MUST BE ROUND in order to function properly with rubber grommet/seal/strain relief. **Notes Regarding Transformers:** 

When using incandescent lamps (origin of the magic behind Firefly) we welcome voltage drop. This is the reason we offer multi-volt (8, 10, 12 volt) transformers, to extend lamp life. In many cases they can outlast LED lamps.