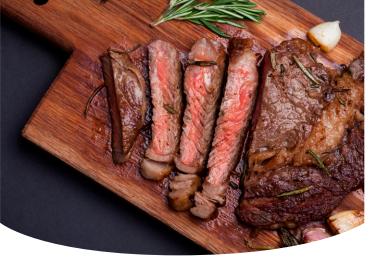

Prices subject to change.

We dry-age our beef for two weeks, which allows nature to

naturally tenderize the beef.

Beef Oxtail.....\$9.99/lb.

Kidneys .....\$3.49/lb.

All beef at processing is USDA inspected, dry aged, then cut, wrapped and frozen to ensure optimum beef quality.

SK Herefords beef is naturally tender and juicy due to the marbling occurring in the beef. Marbling ensures that during the cooking process, the fat cooks out and leaves the juices in the meat for tenderness. If there is no marbling, the juices cook out for a tougher piece of beef.