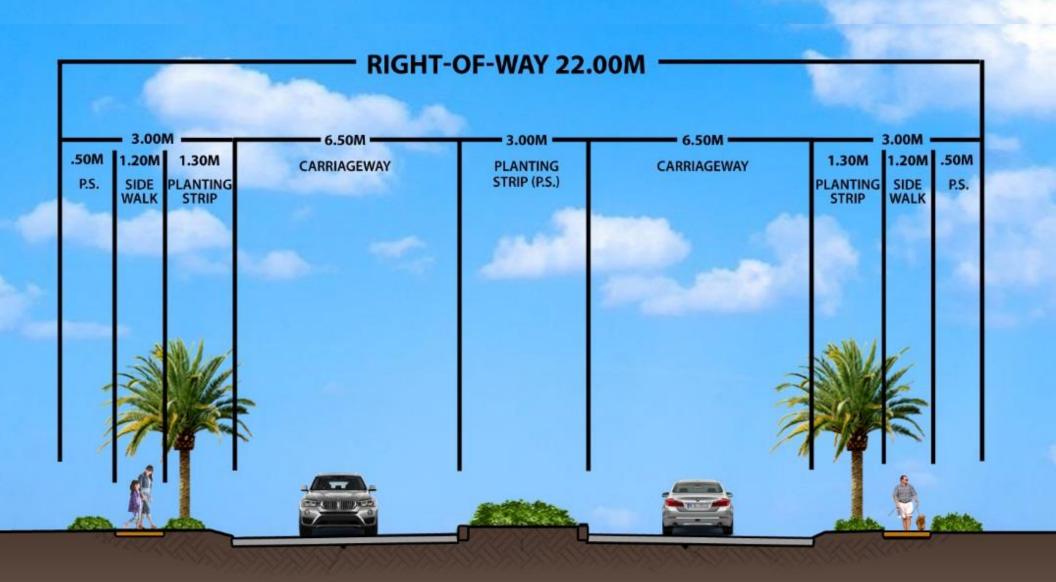

# BRIGHTCIN BACOLOD













### PROJECT OVERVIEW

PROJECT NAME BRIGHTON BACOLOD

LOCATION BRGY. ESTEFANIA, BACOLOD CITY

GROSS LAND AREA 22.40 HECTARES

DESIGN THEME CONTEMPORARY MEDITERRANEAN

TYPE OF DEVELOPMENT MID-COST RESIDENTIAL SUBDIVISION

PRODUCT OFFERING LOTS ONLY

PREDOMINANT LOT SIZE 180 SQUARE METER

NUMBER OF LOTS 735 RESIDENTIAL LOTS

DENSITY 33 LOTS PER HECTARE

STARTING PRICE/SQM PHP8,000.00/SQM\*







## **LOCATION AND ACCESS**













 A short commute from prestigious Schools, Malls, Hotels, Hospitals and Business Establishments







The New Government Center

(Cordova) to Lacson Street and the Circumferential Road to **Burgos Avenue and The New** 







### **DENSITY**











# **ENTRY ROAD**









# **MAJOR ROAD**









### **MINOR ROAD**











# **GATE & GUARDHOUSE**











PARKS & PLAY AREAS



### **REASONS-TO-BELIEVE**

### WHY BRIGHTON BACOLOD?















- Located minutes away from the Bacolod town proper
- Highly accessible via major thoroughfares
- Complemented by simple yet fun lifestyle amenities
- Close to modern conveniences and destinations
- Comfortable and Spacious living
- Safe and secure via the perimeter fence & gate and guardhouse
- Accessible via public transport.