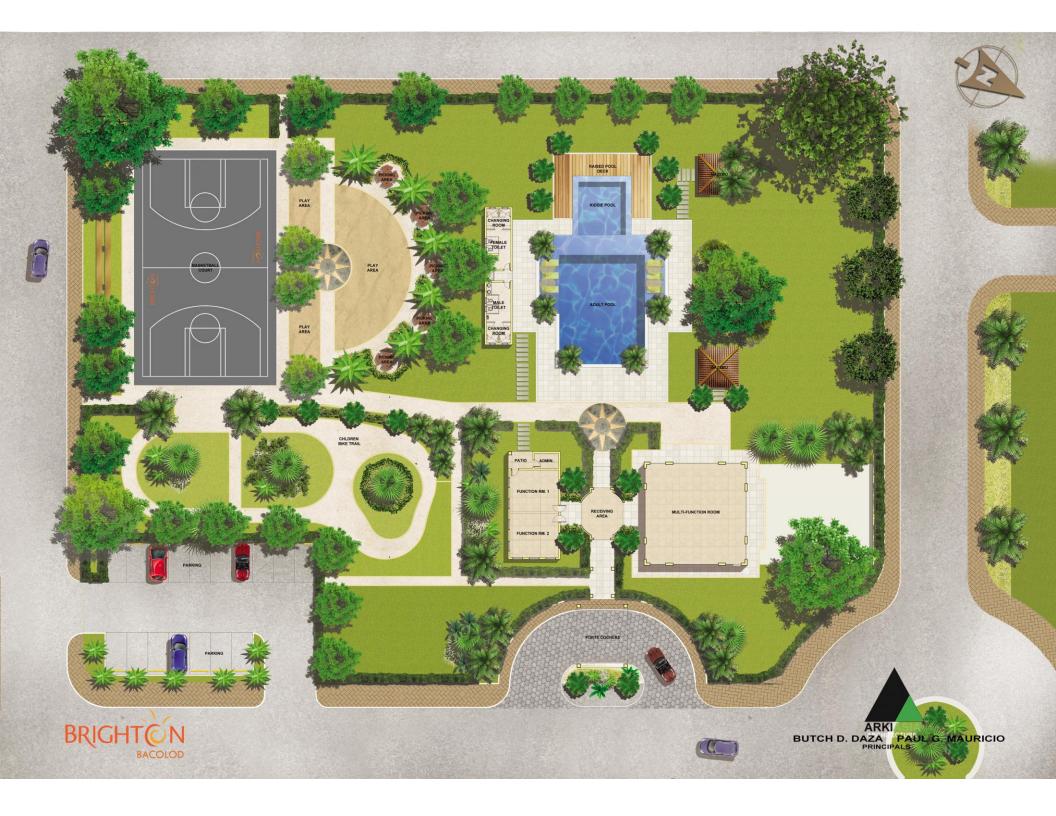

### PROJECT OVERVIEW

PROJECT NAME BRIGHTON BACOLOD

LOCATION BRGY. ESTEFANIA, BACOLOD CITY

GROSS LAND AREA 22.40 HECTARES

DESIGN THEME CONTEMPORARY MEDITERRANEAN

TYPE OF DEVELOPMENT MID-COST RESIDENTIAL SUBDIVISION

PRODUCT OFFERING LOTS ONLY

PREDOMINANT LOT SIZE 180 SQUARE METER

NUMBER OF LOTS 735 RESIDENTIAL LOTS

DENSITY 33 LOTS PER HECTARE

STARTING PRICE/SQM PHP8,000.00/SQM\*







## **LOCATION AND ACCESS**













 A short commute from prestigious Schools, Malls, Hotels, Hospitals and Business Establishments







The New Government Center

(Cordova) to Lacson Street and the Circumferential Road to **Burgos Avenue and The New** 







### **DENSITY**











# **ENTRY ROAD**









# **MAJOR ROAD**









### **MINOR ROAD**











# **GATE & GUARDHOUSE**











PARKS & PLAY AREAS



### **REASONS-TO-BELIEVE**

### WHY BRIGHTON BACOLOD?















- Located minutes away from the Bacolod town proper
- Highly accessible via major thoroughfares
- Complemented by simple yet fun lifestyle amenities
- Close to modern conveniences and destinations
- Comfortable and Spacious living
- Safe and secure via the perimeter fence & gate and guardhouse
- Accessible via public transport.