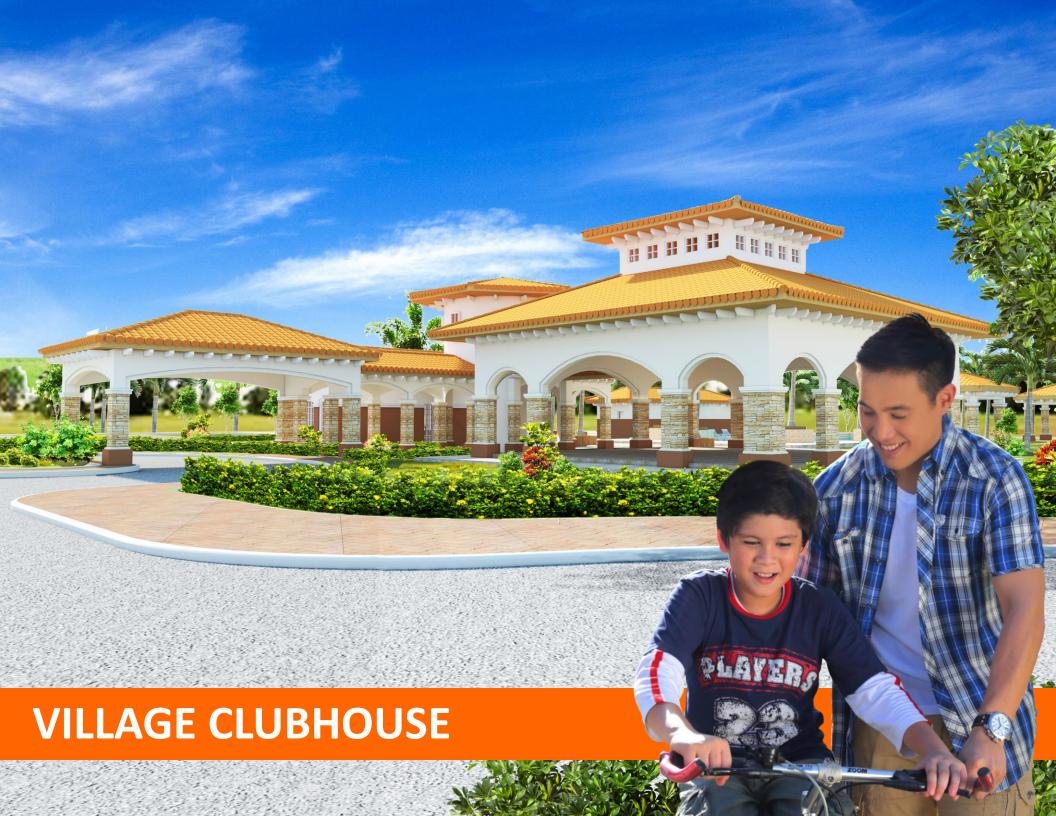

# PROJECT OVERVIEW

PROJECT NAME BRIGHTON BACOLOD

LOCATION BRGY. ESTEFANIA, BACOLOD CITY

GROSS LAND AREA 22.40 HECTARES

DESIGN THEME CONTEMPORARY MEDITERRANEAN

TYPE OF DEVELOPMENT MID-COST RESIDENTIAL SUBDIVISION

PRODUCT OFFERING LOTS ONLY

PREDOMINANT LOT SIZE 180 SQUARE METER

NUMBER OF LOTS 735 RESIDENTIAL LOTS

DENSITY 33 LOTS PER HECTARE

STARTING PRICE/SQM PHP8,000.00/SQM\*







## **LOCATION AND ACCESS**













 A short commute from prestigious Schools, Malls, Hotels, Hospitals and Business Establishments







The New Government Center

(Cordova) to Lacson Street and the Circumferential Road to **Burgos Avenue and The New** 







### **DENSITY**











# **ENTRY ROAD**









# **MAJOR ROAD**









### **MINOR ROAD**











# **GATE & GUARDHOUSE**











PARKS & PLAY AREAS



### **REASONS-TO-BELIEVE**

### WHY BRIGHTON BACOLOD?















- Located minutes away from the Bacolod town proper
- Highly accessible via major thoroughfares
- Complemented by simple yet fun lifestyle amenities
- Close to modern conveniences and destinations
- Comfortable and Spacious living
- Safe and secure via the perimeter fence & gate and guardhouse
- Accessible via public transport.