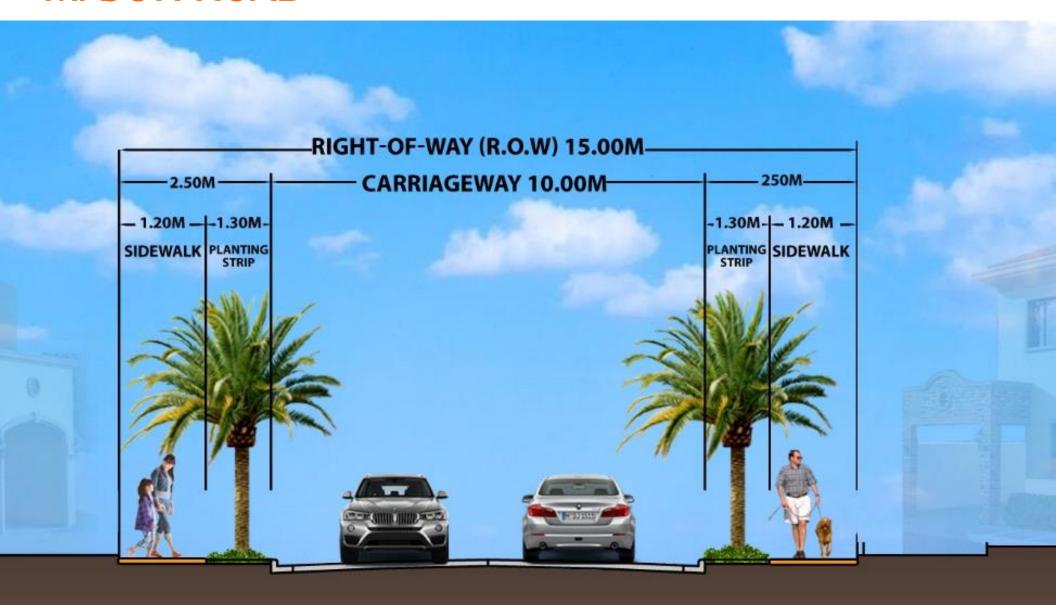

# BRIGHTCIN BACOLOD













### PROJECT OVERVIEW

PROJECT NAME BRIGHTON BACOLOD

LOCATION BRGY. ESTEFANIA, BACOLOD CITY

GROSS LAND AREA 22.40 HECTARES

DESIGN THEME CONTEMPORARY MEDITERRANEAN

TYPE OF DEVELOPMENT MID-COST RESIDENTIAL SUBDIVISION

PRODUCT OFFERING LOTS ONLY

PREDOMINANT LOT SIZE 180 SQUARE METER

NUMBER OF LOTS 735 RESIDENTIAL LOTS

DENSITY 33 LOTS PER HECTARE

STARTING PRICE/SQM PHP8,000.00/SQM\*







## **LOCATION AND ACCESS**













 A short commute from prestigious Schools, Malls, Hotels, Hospitals and Business Establishments







The New Government Center

(Cordova) to Lacson Street and the Circumferential Road to **Burgos Avenue and The New** 







### **DENSITY**











# **ENTRY ROAD**









# **MAJOR ROAD**









### **MINOR ROAD**











# **GATE & GUARDHOUSE**











PARKS & PLAY AREAS



### **REASONS-TO-BELIEVE**

### WHY BRIGHTON BACOLOD?















- Located minutes away from the Bacolod town proper
- Highly accessible via major thoroughfares
- Complemented by simple yet fun lifestyle amenities
- Close to modern conveniences and destinations
- Comfortable and Spacious living
- Safe and secure via the perimeter fence & gate and guardhouse
- Accessible via public transport.