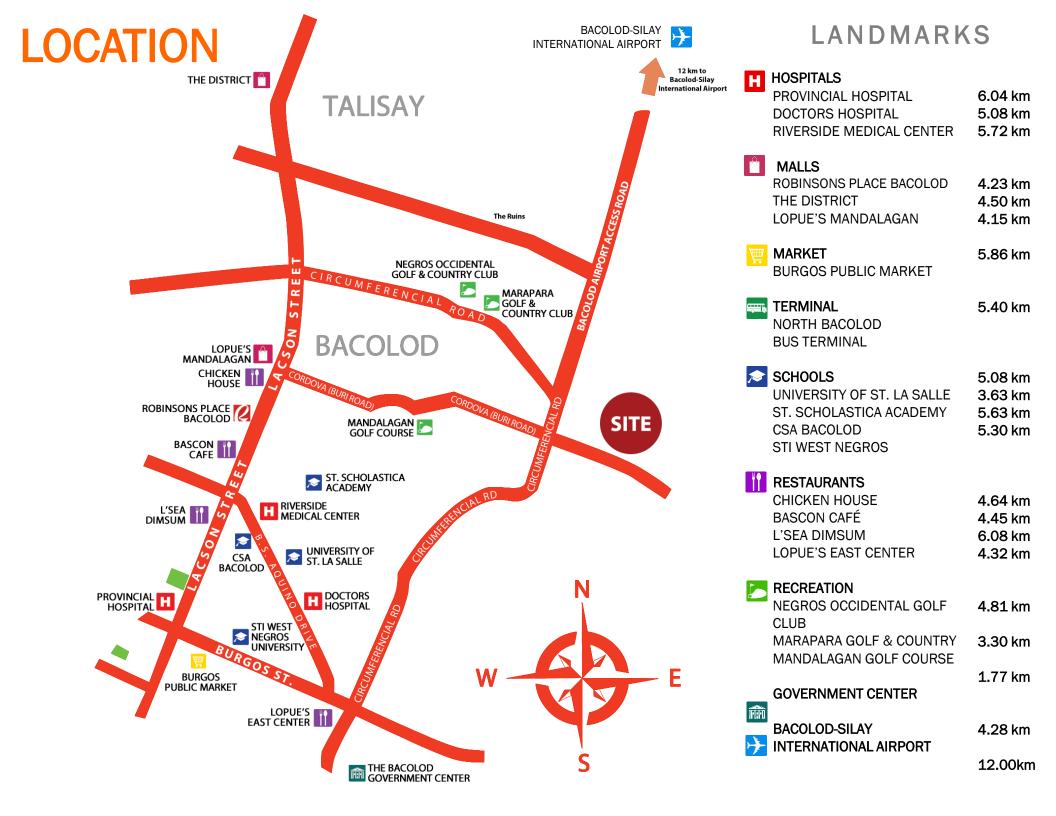

## **LOCATION AND ACCESS**

 A short commute from prestigious Schools, Malls, Hotels, Hospitals and Business Establishments

The New Government Center

(Cordova) to Lacson Street and the Circumferential Road to **Burgos Avenue and The New** 