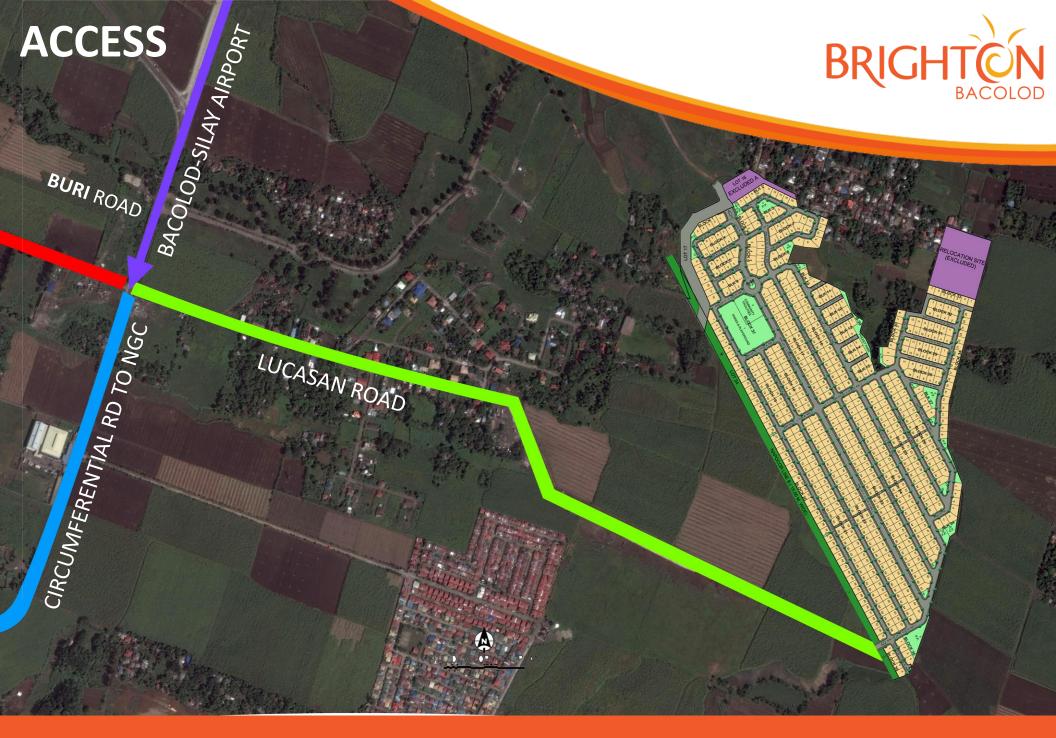

## **LOCATION AND ACCESS**

 A short commute from prestigious Schools, Malls, Hotels, Hospitals and Business Establishments

The New Government Center

(Cordova) to Lacson Street and the Circumferential Road to **Burgos Avenue and The New** 