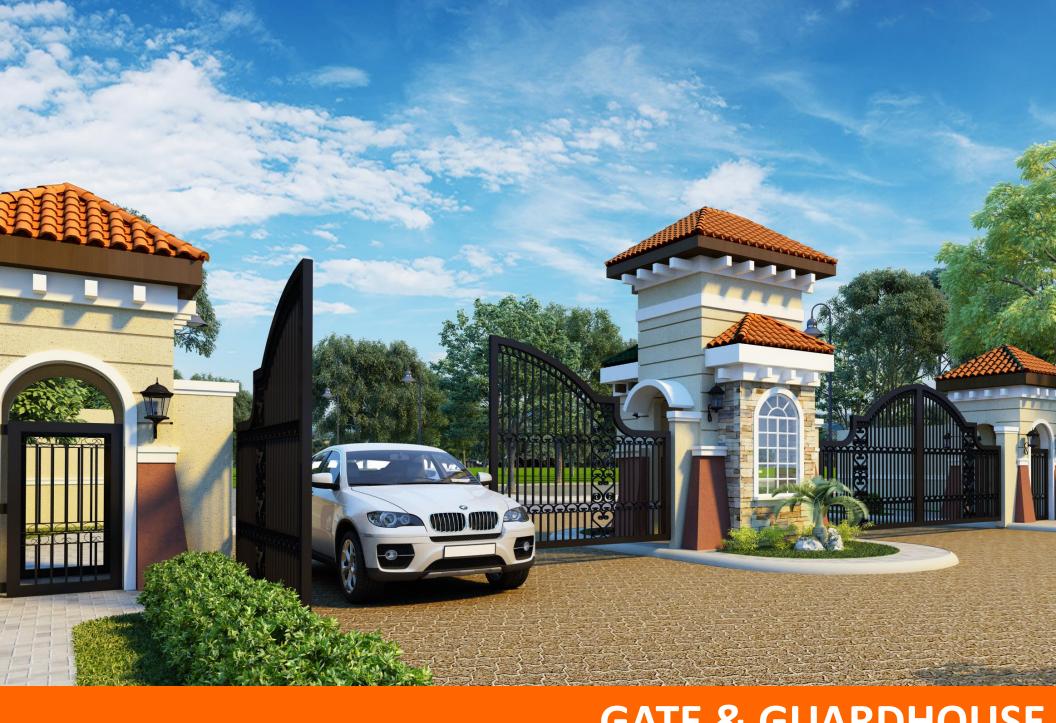

IGHTCIN BACOLOD













### PROJECT OVERVIEW

PROJECT NAME BRIGHTON BACOLOD

LOCATION BRGY. ESTEFANIA, BACOLOD CITY

GROSS LAND AREA 22.40 HECTARES

DESIGN THEME CONTEMPORARY MEDITERRANEAN

TYPE OF DEVELOPMENT MID-COST RESIDENTIAL SUBDIVISION

PRODUCT OFFERING LOTS ONLY

PREDOMINANT LOT SIZE 180 SQUARE METER

NUMBER OF LOTS 735 RESIDENTIAL LOTS

DENSITY 33 LOTS PER HECTARE

STARTING PRICE/SQM PHP8,000.00/SQM\*







## **LOCATION AND ACCESS**













 A short commute from prestigious Schools, Malls, Hotels, Hospitals and Business Establishments







The New Government Center

(Cordova) to Lacson Street and the Circumferential Road to **Burgos Avenue and The New** 







### **DENSITY**











# **ENTRY ROAD**









# **MAJOR ROAD**









### **MINOR ROAD**











# **GATE & GUARDHOUSE**











PARKS & PLAY AREAS



### **REASONS-TO-BELIEVE**

### WHY BRIGHTON BACOLOD?















- Located minutes away from the Bacolod town proper
- Highly accessible via major thoroughfares
- Complemented by simple yet fun lifestyle amenities
- Close to modern conveniences and destinations
- Comfortable and Spacious living
- Safe and secure via the perimeter fence & gate and guardhouse
- Accessible via public transport.