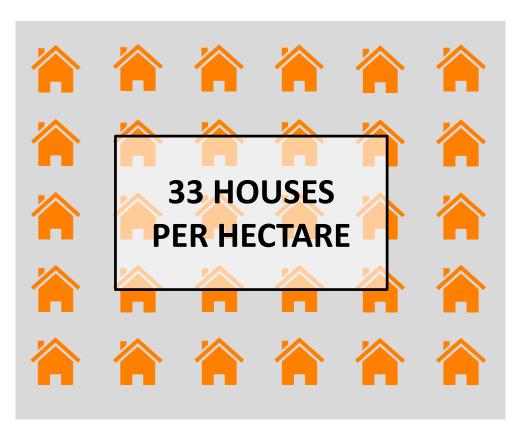

PRODUCT OFFERING LOTS ONLY

PREDOMINANT LOT SIZE 180 SQUARE METER

NUMBER OF LOTS 735 RESIDENTIAL LOTS

DENSITY 33 LOTS PER HECTARE

STARTING PRICE/SQM PHP8,000.00/SQM\*

### **DENSITY**