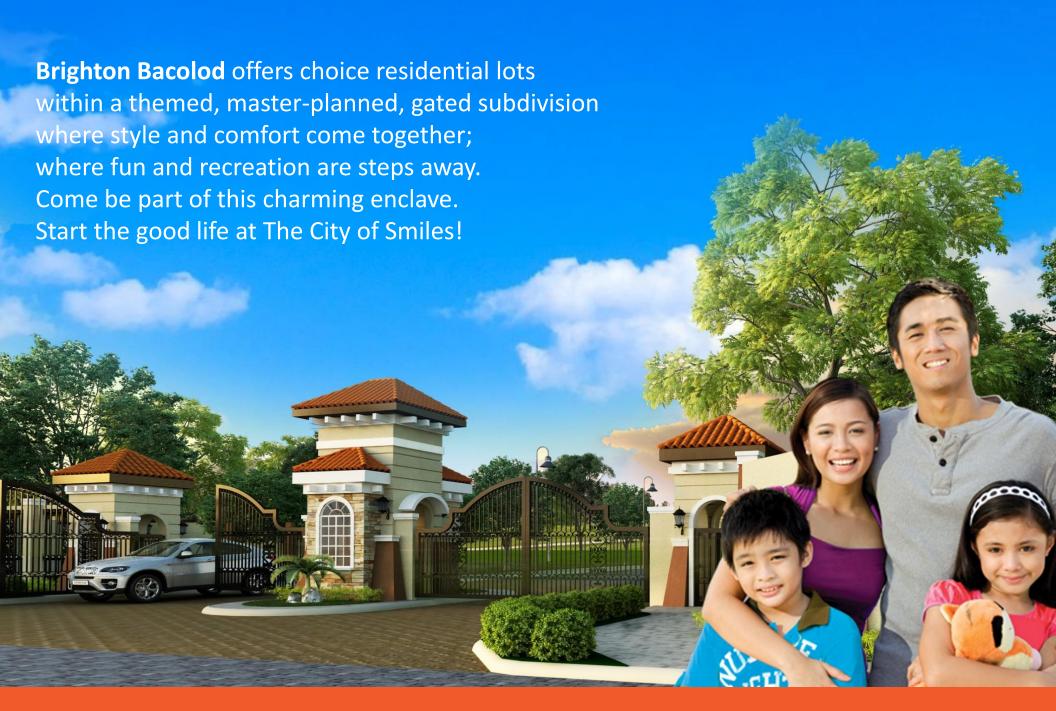

# BRIGHTCIN BACOLOD

### PROJECT OVERVIEW

PROJECT NAME BRIGHTON BACOLOD

LOCATION BRGY. ESTEFANIA, BACOLOD CITY

GROSS LAND AREA 22.40 HECTARES

DESIGN THEME CONTEMPORARY MEDITERRANEAN

TYPE OF DEVELOPMENT MID-COST RESIDENTIAL SUBDIVISION

PRODUCT OFFERING LOTS ONLY

PREDOMINANT LOT SIZE 180 SQUARE METER

NUMBER OF LOTS 735 RESIDENTIAL LOTS

DENSITY 33 LOTS PER HECTARE

STARTING PRICE/SQM PHP8,000.00/SQM\*