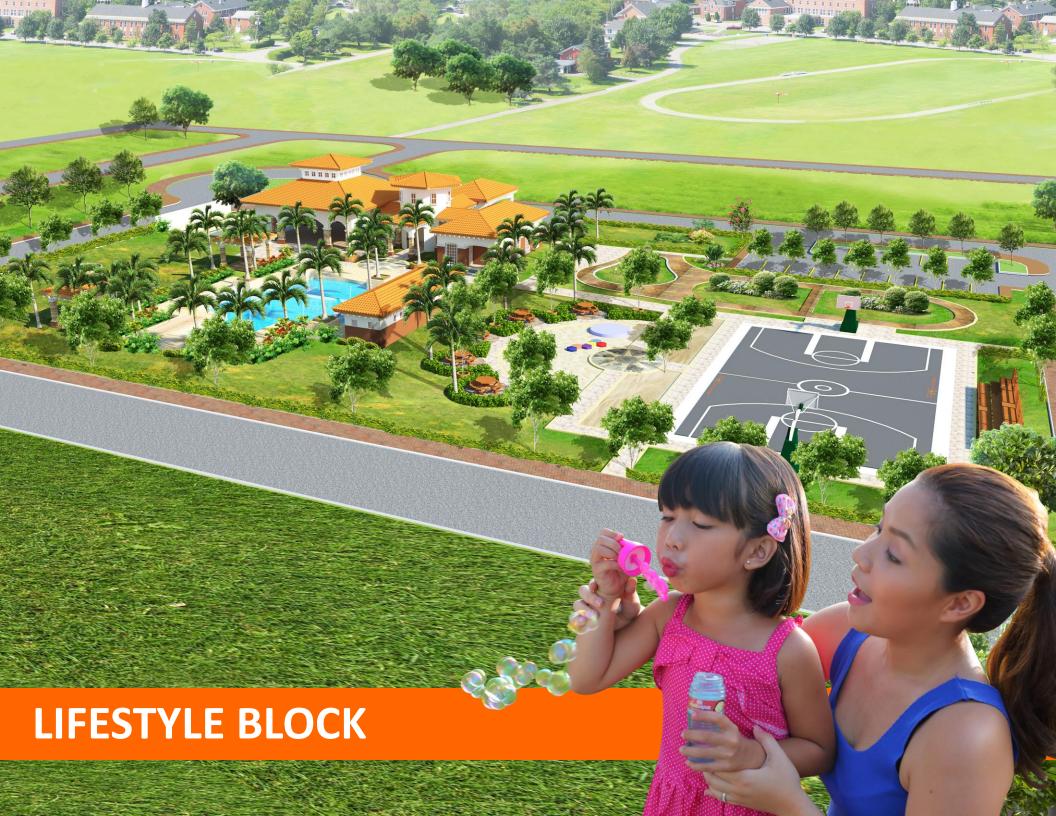

### PROJECT OVERVIEW

PROJECT NAME BRIGHTON BACOLOD

LOCATION BRGY. ESTEFANIA, BACOLOD CITY

GROSS LAND AREA 22.40 HECTARES

DESIGN THEME CONTEMPORARY MEDITERRANEAN

TYPE OF DEVELOPMENT MID-COST RESIDENTIAL SUBDIVISION

PRODUCT OFFERING LOTS ONLY

PREDOMINANT LOT SIZE 180 SQUARE METER

NUMBER OF LOTS 735 RESIDENTIAL LOTS

DENSITY 33 LOTS PER HECTARE

STARTING PRICE/SQM PHP8,000.00/SQM\*







## **LOCATION AND ACCESS**













 A short commute from prestigious Schools, Malls, Hotels, Hospitals and Business Establishments







The New Government Center

(Cordova) to Lacson Street and the Circumferential Road to **Burgos Avenue and The New** 







### **DENSITY**











# **ENTRY ROAD**









# **MAJOR ROAD**









### **MINOR ROAD**











# **GATE & GUARDHOUSE**











PARKS & PLAY AREAS



### **REASONS-TO-BELIEVE**

### WHY BRIGHTON BACOLOD?















- Located minutes away from the Bacolod town proper
- Highly accessible via major thoroughfares
- Complemented by simple yet fun lifestyle amenities
- Close to modern conveniences and destinations
- Comfortable and Spacious living
- Safe and secure via the perimeter fence & gate and guardhouse
- Accessible via public transport.