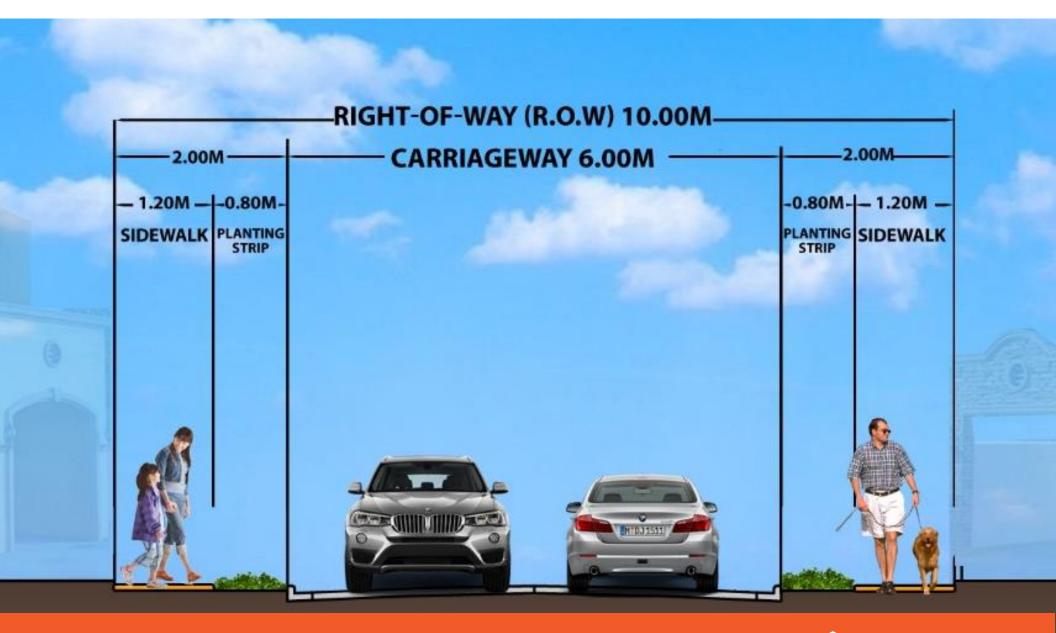

# BRIGHTCIN BACOLOD













### PROJECT OVERVIEW

PROJECT NAME BRIGHTON BACOLOD

LOCATION BRGY. ESTEFANIA, BACOLOD CITY

GROSS LAND AREA 22.40 HECTARES

DESIGN THEME CONTEMPORARY MEDITERRANEAN

TYPE OF DEVELOPMENT MID-COST RESIDENTIAL SUBDIVISION

PRODUCT OFFERING LOTS ONLY

PREDOMINANT LOT SIZE 180 SQUARE METER

NUMBER OF LOTS 735 RESIDENTIAL LOTS

DENSITY 33 LOTS PER HECTARE

STARTING PRICE/SQM PHP8,000.00/SQM\*







## **LOCATION AND ACCESS**













 A short commute from prestigious Schools, Malls, Hotels, Hospitals and Business Establishments







The New Government Center

(Cordova) to Lacson Street and the Circumferential Road to **Burgos Avenue and The New** 







### **DENSITY**











# **ENTRY ROAD**









# **MAJOR ROAD**









### **MINOR ROAD**











# **GATE & GUARDHOUSE**











PARKS & PLAY AREAS



### **REASONS-TO-BELIEVE**

### WHY BRIGHTON BACOLOD?















- Located minutes away from the Bacolod town proper
- Highly accessible via major thoroughfares
- Complemented by simple yet fun lifestyle amenities
- Close to modern conveniences and destinations
- Comfortable and Spacious living
- Safe and secure via the perimeter fence & gate and guardhouse
- Accessible via public transport.