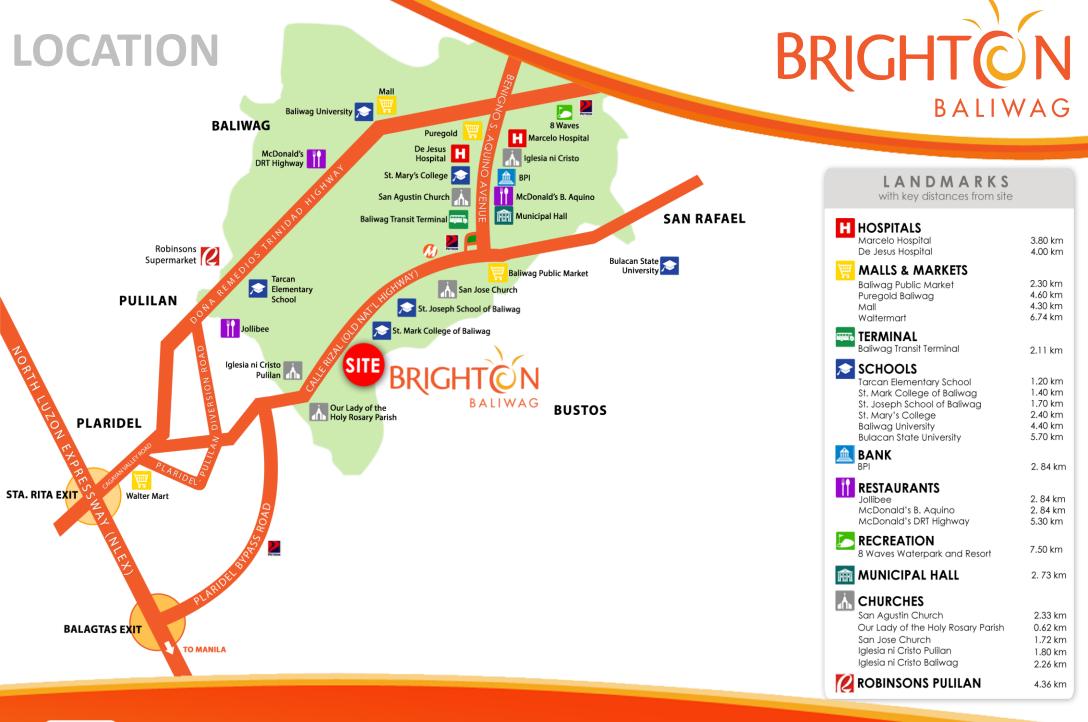

## What establishments are located near Brighton Baliwag?

**HOSPITALS**:

#### SCHOOLS:

Marcelo Hospital De Jesus Hospital MALLS & MARKETS: Baliwag Public Market Puregold Baliwag

SM City Baliuag

Waltermart

BANKS:

BPI

Tarcan Elementary SchoolSt. Mark College of BaliwagSt. Joseph School of BaliwagSt. Mary's CollegeBaliwag UniversityBulacan State UniversityTERMINAL:Baliwag Transit Terminal