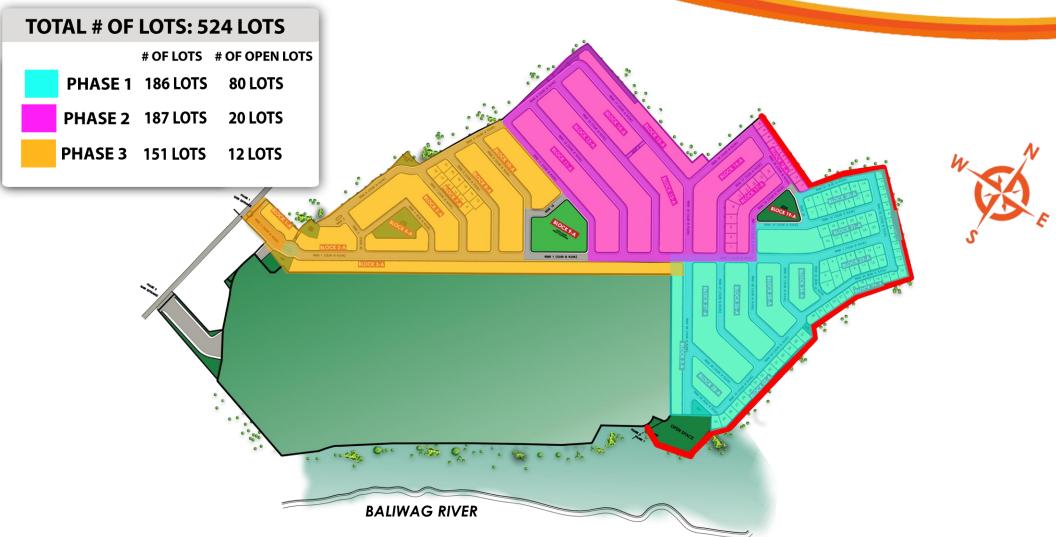

NUMBER OF LOTS

DENSITY

**STARTING PRICE/SQM** 

**Brighton Baliwag** 

Brgy. Sta. Barbara, Baliwag, Bulacan

15.73 Hectares

**Contemporary Mediterranean** 

Mid-cost Residential Subdivision

Lots only

180 sqm.

524 Residential Lots

33 Lots/Hectare

P6,900.00/sqm.

HI IIRR I S# 287ID

sclaimer. The particulars and visuals shown are intended to give a general idea of the project and as such are not to be relied upon as statements of fact. While such particulars and details on present plans which have been prepared with care and given in good