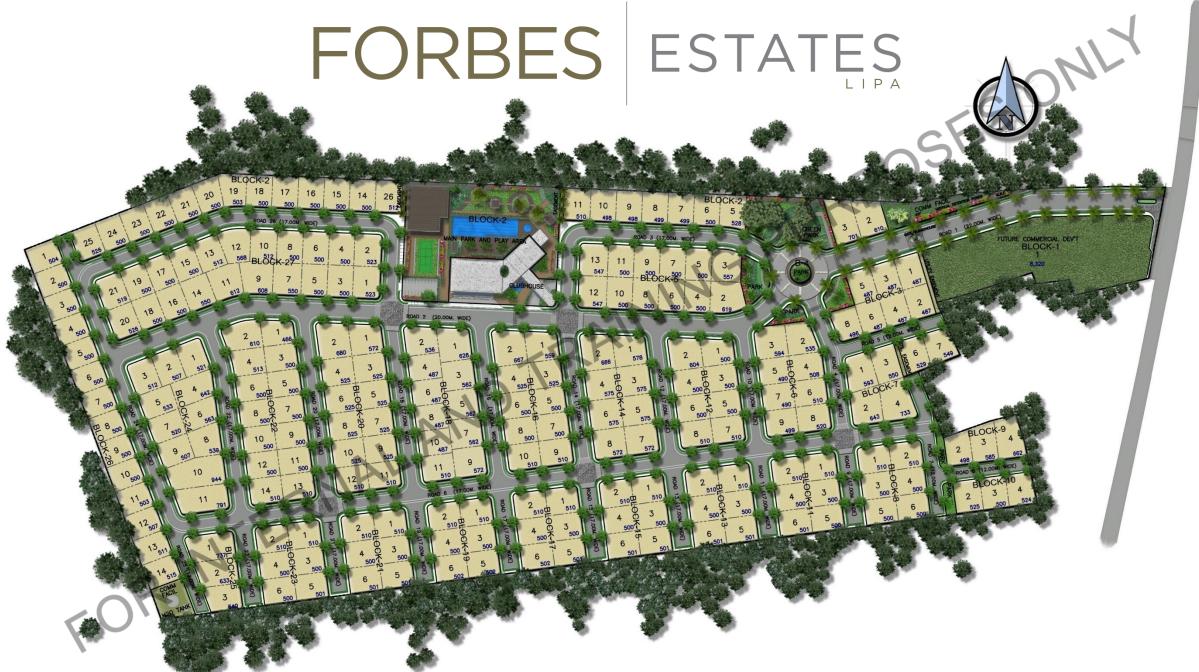

of Saint Sebastian

Our Lady of Mount

Carmel Church

5.8 km

21 hectares of premier residential subdivision

500 to 900 sqm per lot

For training purposes only. All details are subject to change without prior notice.

#### **AMENITIES**

- The Clubhouse
- Social Hall
- Garden Lounge
- Infinity Pool
- Sports Hub

BLOCK-2