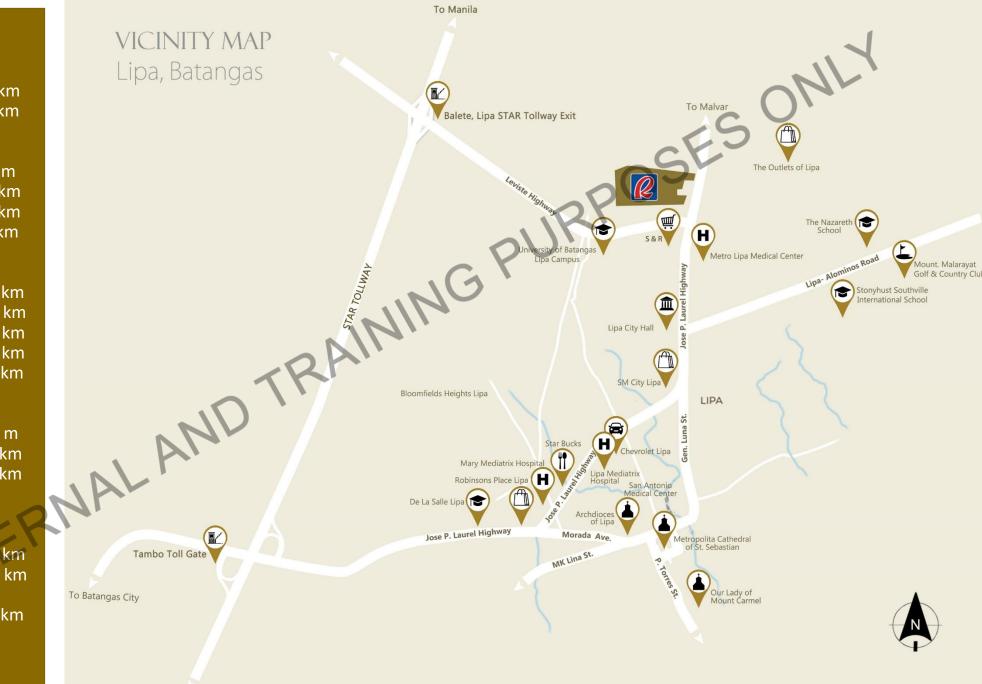

#### **TOLL GATES** 2.6 km Balete Lipa Star Toll Exit Tambo Exit 6.5 km **COMMERCIAL CENTERS** S & R Lipa 800 m SM City Lipa 2.7 km The Outlets at Lipa 4.3 km **Robinsons Place Lipa** 4.7 km **SCHOOLS Batangas State University** 2.3 km **Stonyhurst Southville** 3.0 km The Nazareth School 3.8 km 4.7 km The Mabini Academy De La Salle Lipa 5.8 km **HOSPITALS** Metro Lipa Medical Center 750 m Lipa Medix Medical Center 3.8 km San Antonio Medical 4.5 km Center of Lipa **CHURCHES** Archdiocese of Lipa 4.7 km Metropolitan Cathedral 4.8 km

of Saint Sebastian

Our Lady of Mount

Carmel Church

5.8 km

21 hectares of premier residential subdivision

500 to 900 sqm per lot

For training purposes only. All details are subject to change without prior notice.