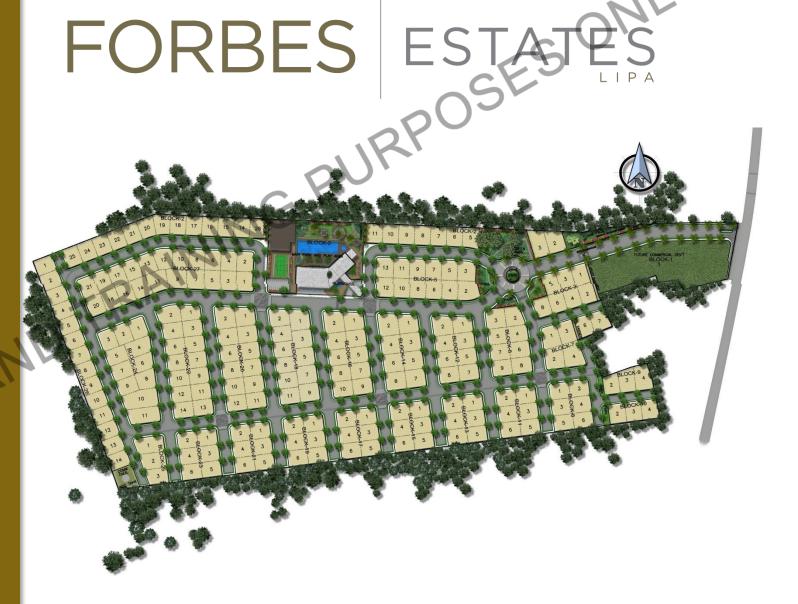

of Saint Sebastian

Our Lady of Mount

Carmel Church

5.8 km

21 hectares of premier residential subdivision

500 to 900 sqm per lot

For training purposes only. All details are subject to change without prior notice.

#### **AMENITIES**

- The Clubhouse
- Social Hall
- Garden Lounge
- Infinity Pool
- Sports Hub

BLOCK-2