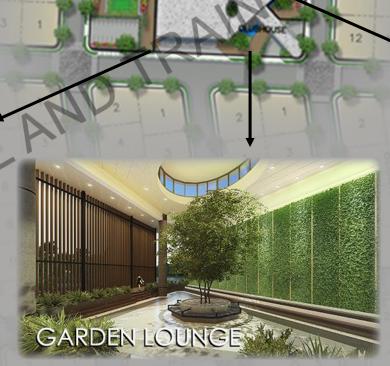

#### **AMENITIES**

- The Clubhouse
- Social Hall
- Garden Lounge
- Infinity Pool
- Sports Hub

BLOCK-2