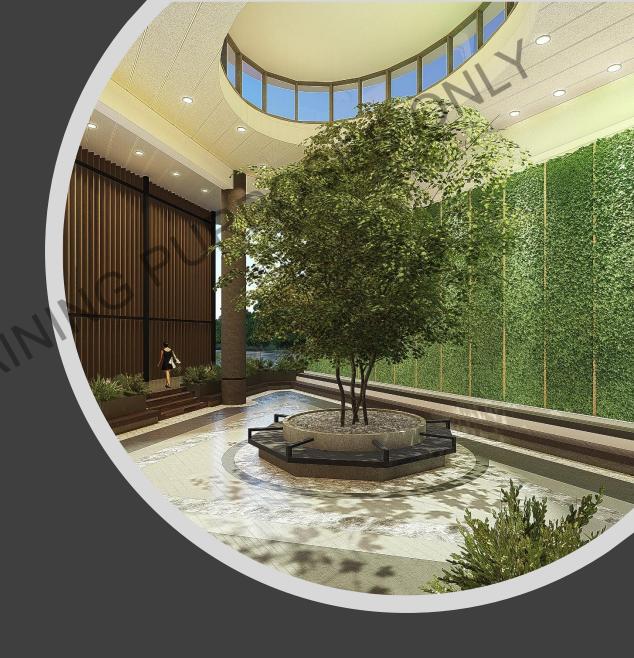

#### GREEN FEATURES

**Passive Cooling** is intrinsic to the design of the Clubhouse so that it is naturally cooled with free-flowing air. This reduces the need for air conditioning leading to a smaller carbon footprint.

**Natural Lighting** illuminates the Clubhouse through larger glass windows. This reduces both, the need for artificial lighting and the consumption of electricity; and also means a smaller carbon footprint.

**Rainwater Collectors** are strategically stationed all around the estate to recycle water for use in gardening and maintenance.

**Nature Conservancy** is adopted in the masterplan of the estate to help preserve the environment. Some of the existing trees remain untouched and are integrated into the design of the roundabout and pocket parks.