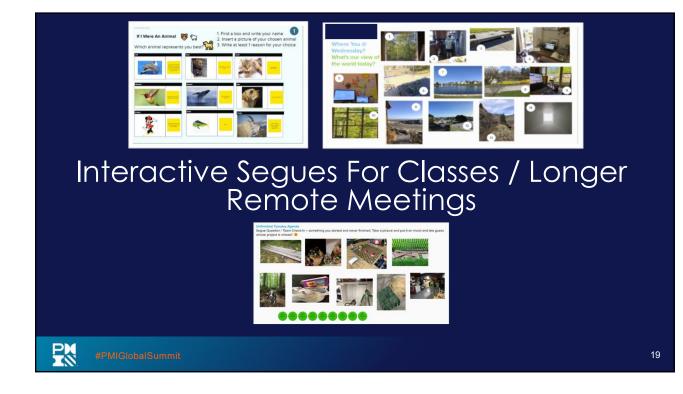

## #3 – Segue Questions (Ice Breakers)

For Quick Meetings – 1 Word Questions or Chat Storms

What incredibly common thing have you never done? What takes a lot of time but is totally worth it? What's your best "my coworkers are crazy" story? We have a time machine – where are you going with it? What are you binge watching now?

**Round 1:** What is something new you recently learned? If money was no issue, how would you spend your time?

**Round 2:** What is one of the kindest things someone has ever done for you? What risk are you happy you took?

**Round 3:** What makes you lose track of time? What can you do now that you could not a year ago?

© Copyright 2023 Capala Consulting Group & ARCLight Agile. All rights reserved. No part of this publication may be reproduced or transmitted in any form or for any purpose without the express permission of Capala Consulting Group & ARCLight Agile. Images copyright of their respective artist, used under license from Shutterstock.com.