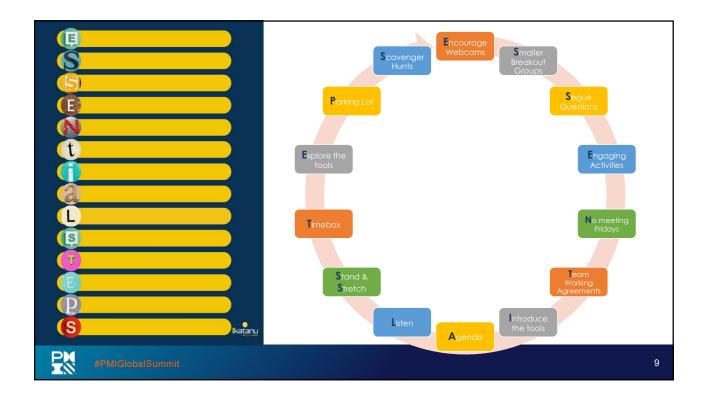

## #3 – Segue Questions (Ice Breakers)

For Quick Meetings – 1 Word Questions or Chat Storms

What incredibly common thing have you never done? What takes a lot of time but is totally worth it? What's your best "my coworkers are crazy" story? We have a time machine – where are you going with it? What are you binge watching now?

## #6 eam Working Agreements

**#9 Listen** 7-38-55 Rule Dr Albert Meherabian

7% Verbal communication 38% Voice Tonality & Facial Expressions 55% Body Language

PX