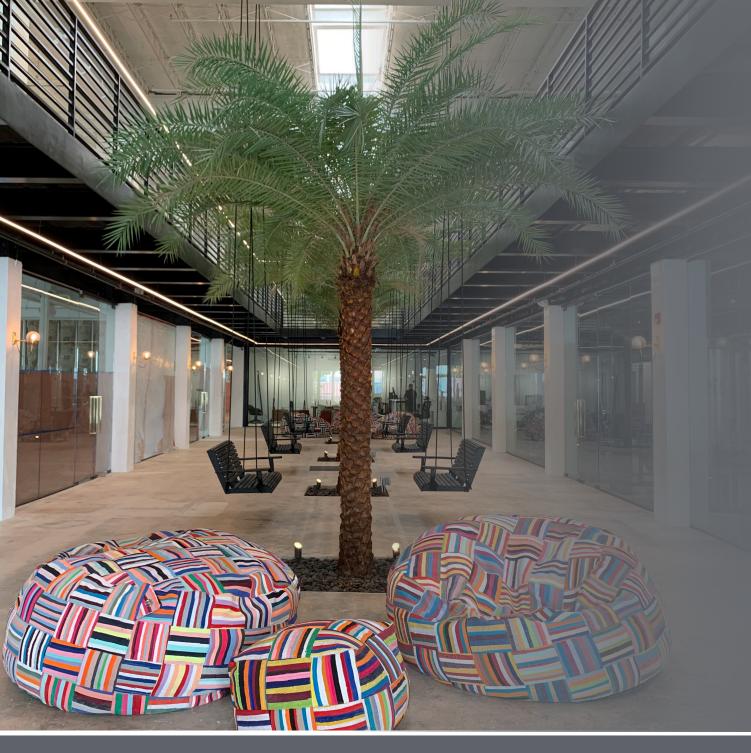

The project will include 42,500 SF of newly renovated space with a curated mix of tenants surrounding a stunning two-story indoor garden with Sylvester palms and a 15,000 SF outdoor communal plaza.

Situated just off the North Miami Ave Corridor at the center of Miami's artistic and cultural hub, the Atrium Trackside is just one of the many exciting developments on this block. Neighboring projects include the Miami Printhouse, The Oasis (Spotify's new LATAM HQ), and a brand new brewery concept by Lagunitas and Heineken.