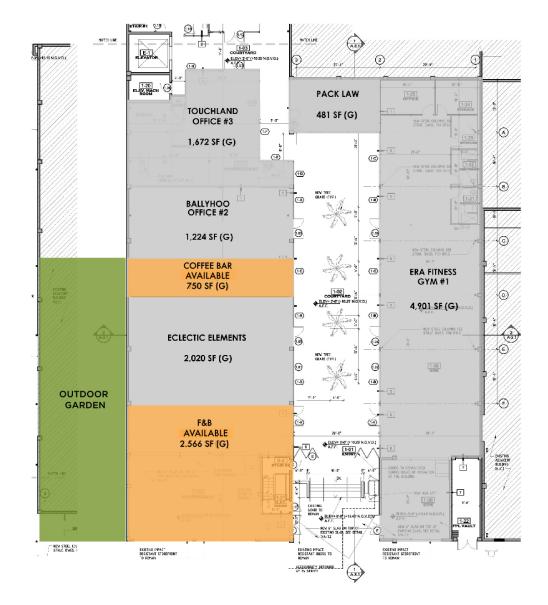

#### HIGHLIGHTS

**Address:** 51-53 NW 24th St Neighborhood: Wynwood. Retail | Office | F&B **Property type:** Percentage of Revenue. **Cafe Rate: Cafe Space:** 750 SF + 2,500 SF Outdoor Garden. F&B rate: \$187,500 per annum Mod. Gross + Percentage of Sales F&B space: 2,566 SF + 2,500 SF Outdoor Garden. Parking: 180 On-site Parking Spaces

#### **FLOOR PLANS**

GRIDL/NE

Alfredo Riascos Broker / Principal ariascos@gridlineproperties.com

Mateo Romero Senior Associate mromero@gridlineproperties.com

**O.** 305.507.7098 www.gridlineproperties.com OWNED AND MANAGED BY BIG MOVE PROPERTIES