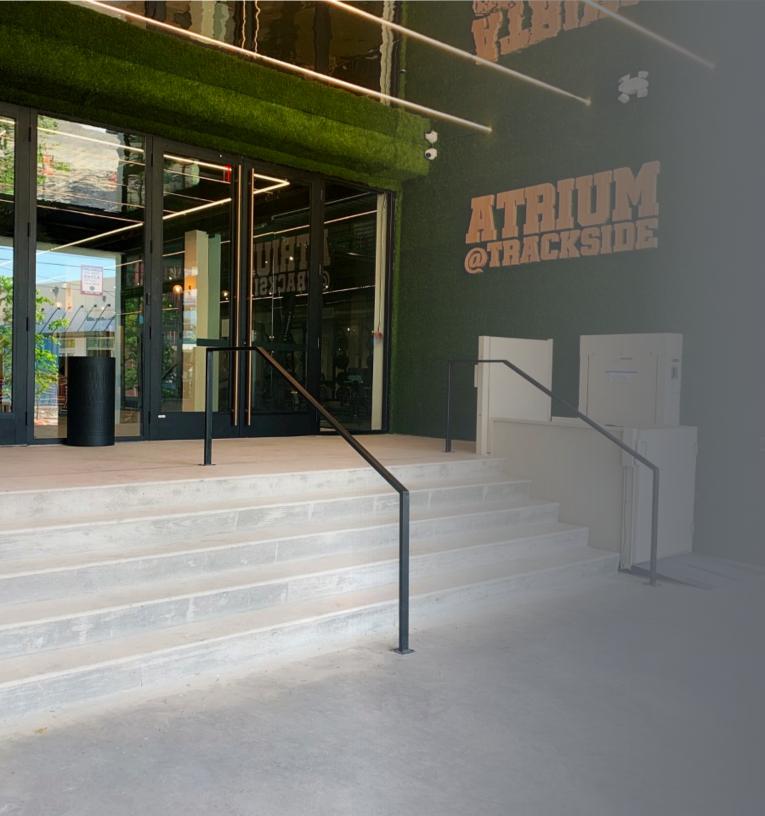

#### **EXECUTIVE SUMMARY**

The Atrium @ Trackside project at 51-53 NE 24th St. will be a landmark commercial destination delivering an entire campus of creative office, retail, restaurant, and nightlife space to the Wynwood Arts District.

The project will include 42,500 SF of newly renovated space with a curated mix of tenants surrounding a stunning two-story indoor garden with Sylvester palms and a 15,000 SF outdoor communal plaza.

Situated just off the North Miami Ave Corridor at the center of Miami's artistic and cultural hub, the Atrium Trackside is just one of the many exciting developments on this block. Neighboring projects include the Miami Printhouse, The Oasis (Spotify's new LATAM HQ), and a brand new brewery concept by Lagunitas and Heineken.