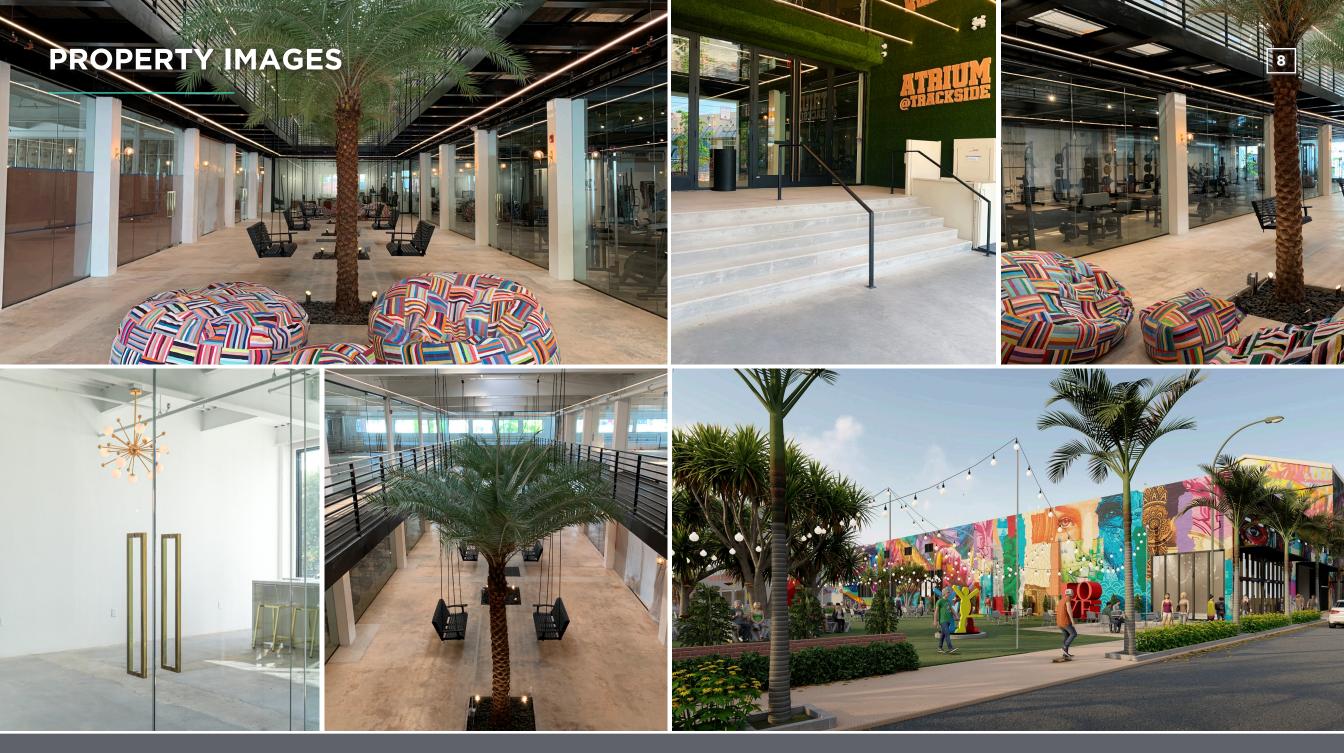

#### **EXECUTIVE SUMMARY**

The Atrium @ Trackside project at 51-53 NE 24th St. will be a landmark commercial destination delivering an entire campus of creative office, retail, restaurant, and nightlife space to the Wynwood Arts District.

The project will include 42,500 SF of newly renovated space with a curated mix of tenants surrounding a stunning two-story indoor garden with Sylvester palms and a 15,000 SF outdoor communal plaza.

Situated just off the North Miami Ave Corridor at the center of Miami's artistic and cultural hub, the Atrium Trackside is just one of the many exciting developments on this block. Neighboring projects include the Miami Printhouse, The Oasis (Spotify's new LATAM HQ), and a brand new brewery concept by Lagunitas and Heineken.