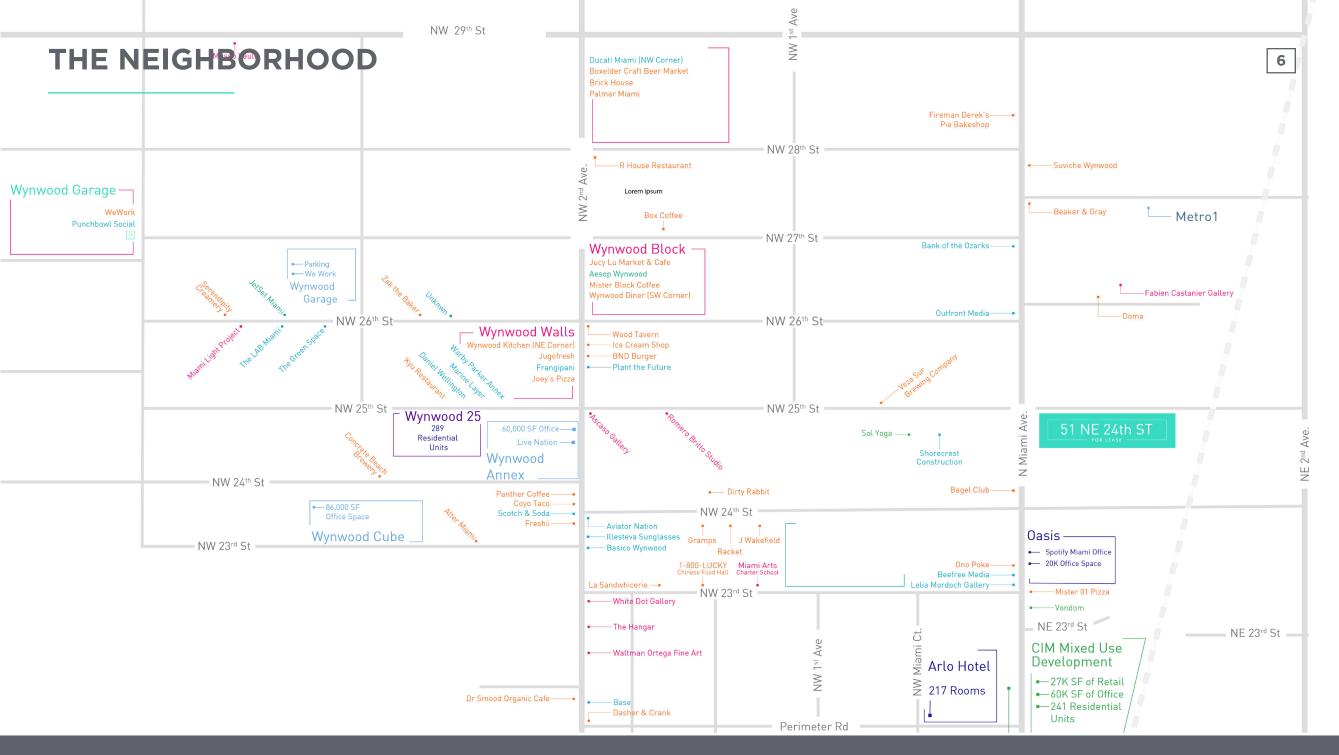

#### **EXECUTIVE SUMMARY**

The Atrium @ Trackside project at 51-53 NE 24th St. will be a landmark commercial destination delivering an entire campus of creative office, retail, restaurant, and nightlife space to the Wynwood Arts District.

The project will include 42,500 SF of newly renovated space with a curated mix of tenants surrounding a stunning two-story indoor garden with Sylvester palms and a 15,000 SF outdoor communal plaza.

Situated just off the North Miami Ave Corridor at the center of Miami's artistic and cultural hub, the Atrium Trackside is just one of the many exciting developments on this block. Neighboring projects include the Miami Printhouse, The Oasis (Spotify's new LATAM HQ), and a brand new brewery concept by Lagunitas and Heineken.