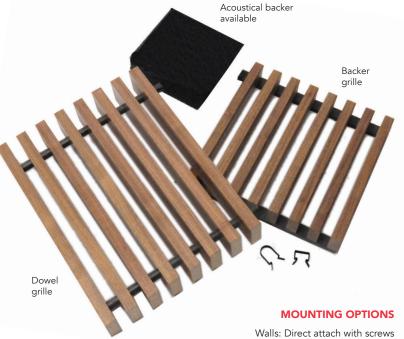

#### **APPEARANCE & COLOR**

Available in solid wood & veneer in the species shown below\* Five styles available: Backer, Backer and Dowel, Dowel, Notched Backer, and Tegular Lay-in Backers and dowels are solid wood painted black as standard Rail options: solid wood or veneer; on edge or laid flat FSC available May contribute to LEED® projects FINISHES: Clear lacquer top coat, Class-A varnish, or stained to match

## **ACOUSTICAL ABSORPTION**

NRC varies based on rail and reveal dimension Optional features for sound control: Acoustical backer available in 1" and 2"

IRCHITECTURAL

# SIZES

12" Standard panel width, panel lengths up to 10'

Walls: Direct attach with screws Ceilings: attachment to 15/16" HD T-Bar grid with factory-supplied clips

MODULARS