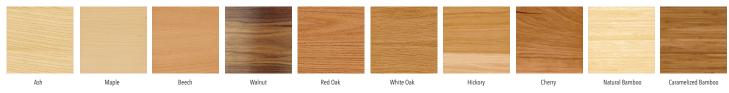

#### **APPEARANCE & COLOR**

Available in solid wood & veneer in the species shown below\* Five styles available: Backer, Backer and Dowel, Dowel, Notched Backer, and Tegular Lay-in Backers and dowels are solid wood painted black as standard Rail options: solid wood or veneer; on edge or laid flat FSC available May contribute to LEED® projects FINISHES: Clear lacquer top coat, Class-A varnish, or stained to match

## WOOD SPECIES

\*Natural wood products vary in color and grain. Due to differences in printing, actual color may differ from images above.

123 Columbia Court North, Chaska, MN 55318 | 888.258.4637 | 952-448-6905 sales@asiarchitectural.com | www.asiarchitectural.com