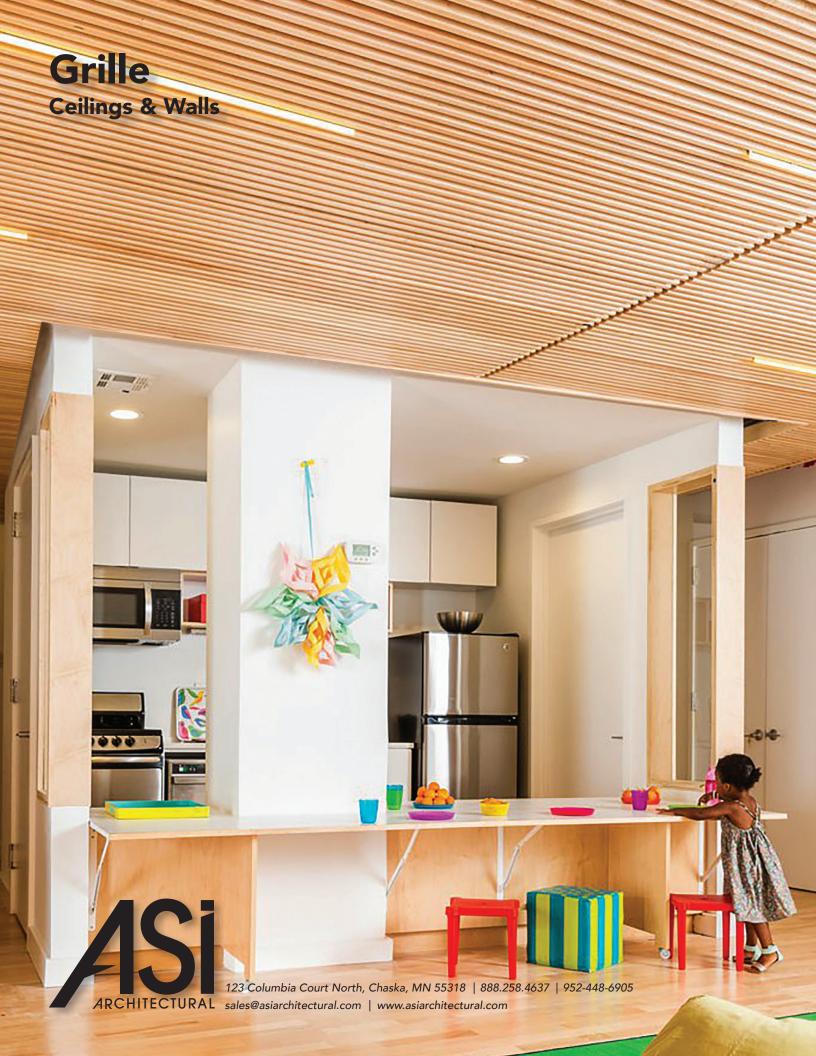

# **Grille** Ceilings & Walls

## Grille panels are excellent visual design elements for great-looking ceilings and walls. Grille ceiling installation is easy using our attachment clip system to 15/16" HD T-Bar grid, and both backered and doweled panels are 100% accessible. Wall panel direct attach installation is also very easy with screws. Standard rail dimensions and spacings are available on our website. Grilles can be stained to match a control sample and perimeter trim options are available. The system offers design flexibility with five grille styles available. Grilles may be paired with acoustical liner for enhanced acoustics.