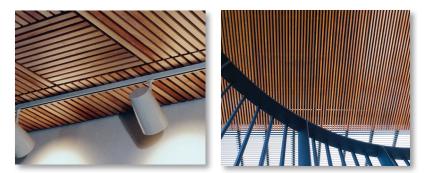

## Grille panels are excellent visual design elements for great-looking ceilings and walls. Grille ceiling installation is easy using our attachment clip system to 15/16" HD T-Bar grid, and both backered and doweled panels are 100% accessible. Wall panel direct attach installation is also very easy with screws. Standard rail dimensions and spacings are available on our website. Grilles can be stained to match a control sample and perimeter trim options are available. The system offers design flexibility with five grille styles available. Grilles may be paired with acoustical liner for enhanced acoustics.

## **ACOUSTICAL ABSORPTION**

NRC varies based on rail and reveal dimension Optional features for sound control: Acoustical backer available in 1" and 2"

IRCHITECTURAL