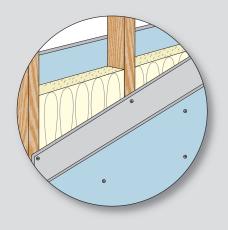

## Improved STC in Unbalanced Wall

Superior sound control for both metal and wood stud walls with Homasote installed on one side only.

#### **UL Listed Wall Assemblies**

- STC 53 for Wood Stud Walls
- STC 55 for Metal Stud Walls