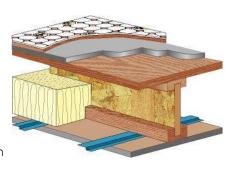

### 440 SoundBarrier for Floors

- Easy to Install Alternative to Poured Concrete
- Not Subject to Cracking
- Recognized in UL 500
   Fire-Rated Floor/Ceiling Assemblies
- Independent Sound Tests Meet or Exceed STC and IIC 50 in Accordance with IBC-1207