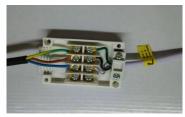

## **Optional Accessories**

Junction Box: GLT5JB-A

Wire Connector: GLT5CON

Power Cord: GLT5PC