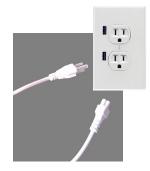

4. Applied USA technology for LED driver to adapt to North American power conditions and enable dimming function.

- 5. Easy connection to power
- A. Just plug-in & lit

**B.** Junction Box

Size: L90.5  $\times$  W 51.5  $\times$  H 30 (mm)