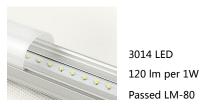

Two Color Temperature: Warm white and cool white.

2. Integrated connector for easy and seamless connection, eliminating any shadow caused by connector.

3. High power and enhanced LED chips for greater brightness and longer life.