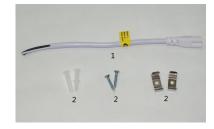

883 \mathrm{mm} \ ,$ | 13W |
| GLT5F4-18W        | 4 ft L1185mm,                               | 18W |

Two Color Temperature: Warm white and cool white.



2. Integrated connector for easy and seamless connection, eliminating any shadow caused by connector.



3. High power and enhanced LED chips for greater brightness and longer life.



4. Applied USA technology for LED driver to adapt to North American power conditions and enable dimming function.



- 5. Easy connection to power
- A. Just plug-in & lit







**B.** Junction Box

Size: L90.5  $\times$  W 51.5  $\times$  H 30 (mm)

6. Tube connector for extension and corner

installation





7. The lamp body is sprayed with white, to make it beautiful and to blend into the environment easily.

### Package Includes Installation Kits



## **Optional Accessories**



Junction Box: GLT5JB-A



Wire Connector: GLT5CON



Power Cord: GLT5PC

#### **Applications**

The product is suitable for under the cabinet, ceiling and wall mounting.