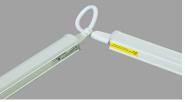

Two Color Temperature: Warm white and cool white.

2. Integrated connector for easy and seamless connection, eliminating any shadow caused by connector.

3. High power and enhanced LED chips for greater brightness and longer life.

6. Tube connector for extension and corner

installation

7. The lamp body is sprayed with white, to make it beautiful and to blend into the environment easily.