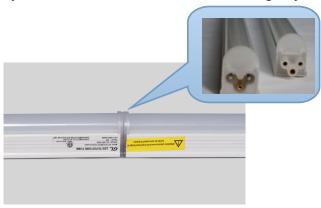

Two Color Temperature: Warm white and cool white.

2. Integrated connector for easy and seamless connection, eliminating any shadow caused by connector.

3. High power and enhanced LED chips for greater brightness and longer life.

6. Tube connector for extension and corner

installation

7. The lamp body is sprayed with white, to make it beautiful and to blend into the environment easily.