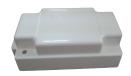

4. Applied USA technology for LED driver to adapt to North American power conditions and enable dimming function.

- 5. Easy connection to power
- A. Just plug-in & lit

**B.** Junction Box

Size: L90.5  $\times$  W 51.5  $\times$  H 30 (mm)

## **Optional Accessories**

Junction Box: GLT5JB-A

Wire Connector: GLT5CON

Power Cord: GLT5PC