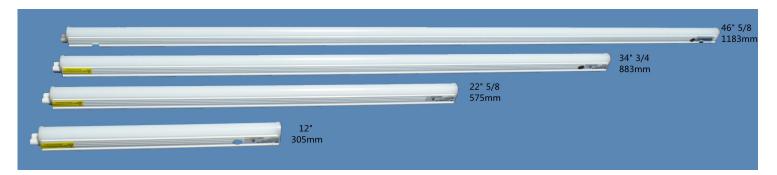

### Design Highlight

1. More compact design, available in four sizes:

| GLT5F1-5W         | 1 ft L 305mm,                               | 5W  |
|-------------------|---------------------------------------------|-----|
| GLT5F2-9W         | 2  ft  L 575mm,                             | 9W  |
| <b>GLT5F3-13W</b> | $3 \ \mathrm{ft} \ L \ 883 \mathrm{mm} \ ,$ | 13W |
| GLT5F4-18W        | 4 ft L1185mm,                               | 18W |