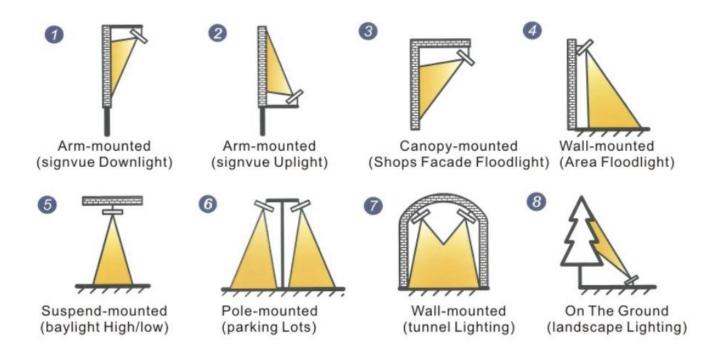

y beautiful. The fixture can achieve a lumen output of 120 per watt and higher, demonstrating the outstanding lighting performance of LED flood fixture.



# Canada GL Lighting Technology Inc

Telphone: 905-604-100 Fax: 1-866-756-3987

### **Specification**

- This product range includes: 20W,30W and 50W
- IP66 rated, suitable for wet locations.
- Temperature rated at -30° to 50°C.
- CRI>80, CCT: optional 3000K,4000K & 5000K.
- Operating voltage:120-277VAC

| Model         | Watts | Size ( mm) | CCT (XX)  | Lumens |
|---------------|-------|------------|-----------|--------|
| GLFLD-20W-XX  | 20W   | 142*179*48 | 3000K(30) | 2400LM |
| GLFLD-300W-XX | 30W   | 190*223*56 | 4000K(40) | 3500LM |
| GLFLD-50W-XX  | 50W   | 283*250*65 | 5000K(50) | 6000LM |

Warranty for 3 years

#### Mounting