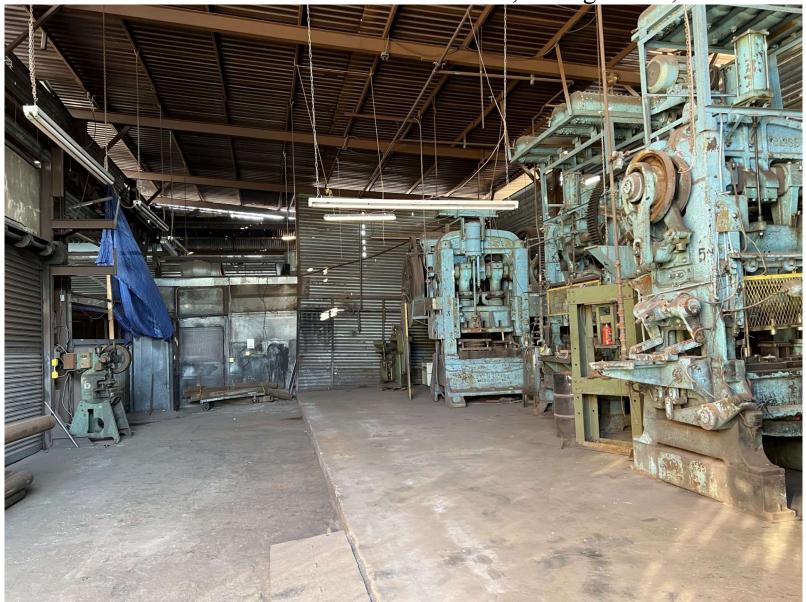

## Lease Notes:

1,830 SF of shared yard/shed for lease: yard 15' width x 34' depth, shed 22' width x 60' depth, ceiling height 18'; roll-up door 16' width x18' height.

Rental price: \$5,000 month includes property tax, electricity and cleaning, snow removal.

Use: professional ironwork, sheet metal fabrication, factory/contractor professional, construction material storage, food car and truck parking.

Tony Y. Dong

Licensed Real Estate Broker

DYN Realty, LLC, 4240 212th St, 3C, Bayside, NY 11361-2850