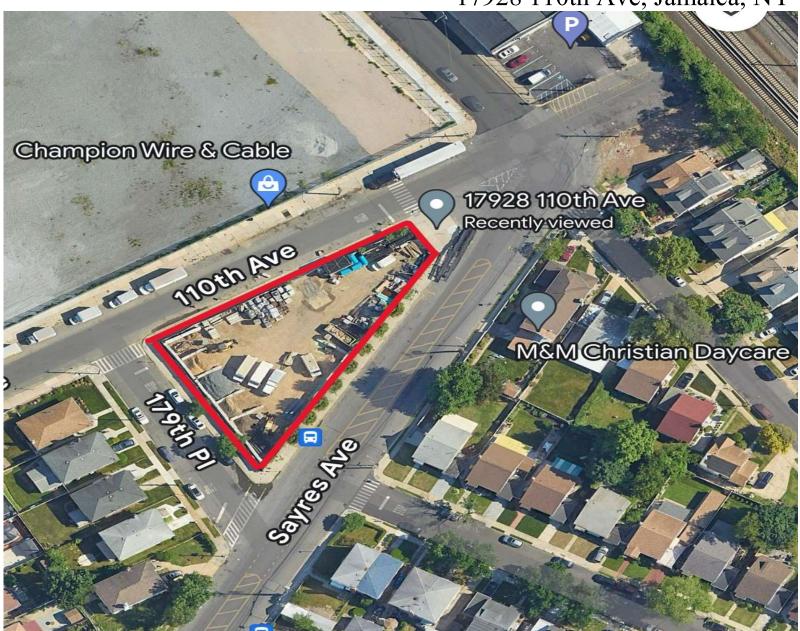

16,322 SF of Land for lease 17928 110th Ave, Jamaica, NY

Property Highlights:

Vacant fenced in land with three gates 16,322 square feet. Lot Frontage 234 ft. Lot Depth 139 ft.

Permitted use for a temporary storage construction material was issued by NYC Department of Design and Construction in May 2022. Many uses available. Rental rate: \$12.35/SF/YR includes base property tax, \$16,800 a month. 5-year or 10-year lease term.