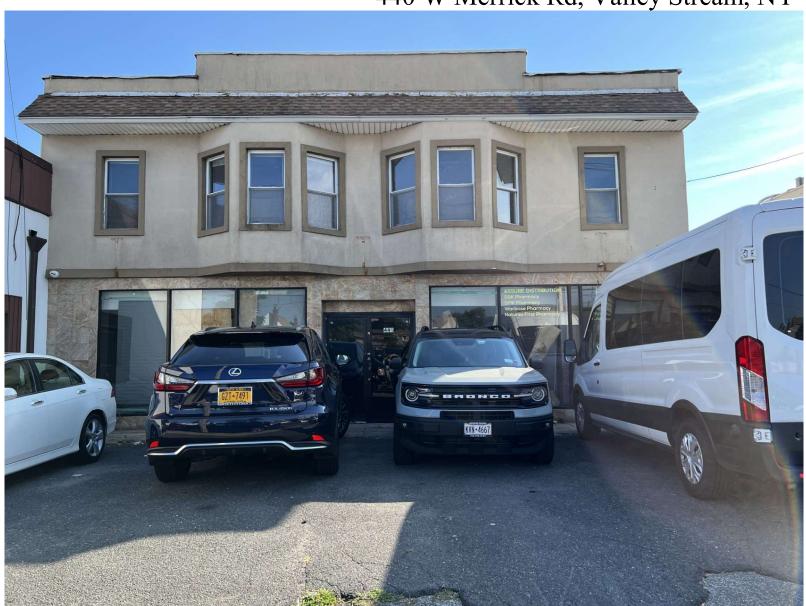

## DYN REALTY Industrial & Commercial Real Estate

2<sup>nd</sup> Floor 2,085 SF Available for Lease 440 W Merrick Rd, Valley Stream, NY

## Property Highlights:

2nd floor 2,085 SF available for business use; rental rate: \$20/SF/YR includes base property tax, \$3,475 a month. Two parking spaces in front of building. 1st floor has been leased to car locksmith.