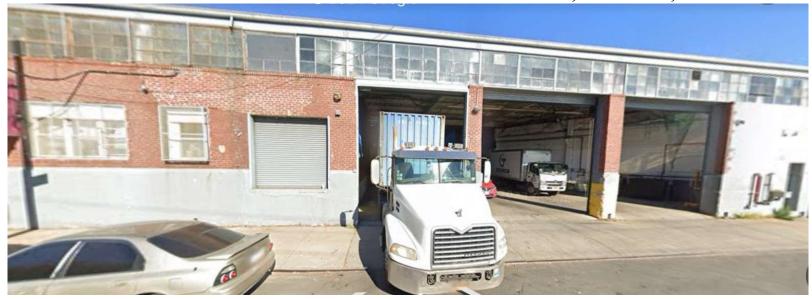

The warehouse ceiling height 18 feet, 3 interior loading docks. No driving-in bay. The loading docks are available during the daytime. All 3 loading docks are not available every day from 8:00 pm to next day morning 5:00 am. The space is in good move-in condition.