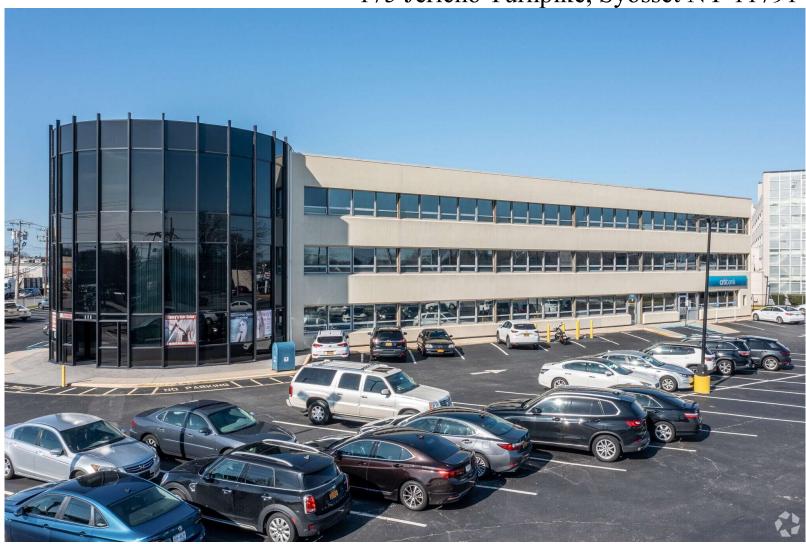

## DYN REALTY

**Industrial & Commercial Real Estate** 

8,500 SF of Medical Space for Lease 175 Jericho Turnpike, Syosset NY 11791

## Lease Notes:

Total 8,500 SF of medical spaces are available at first, second and third floors of Syosset Medical Building. The size of suite is between 500 SF to 3,475 SF.

Rental rate: \$40/SF/YR includes base property tax, heating, water, 5-day a week cleaning, snow removal and parking lot maintenance. 5-year or 10-year lease term.