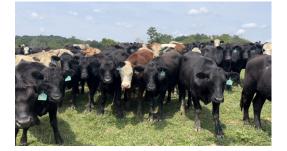

# WNC Livestock Exchange, LLC. Lot 132 1 Load of Heifers

#### **Brandon James**

Canton, NC 28716

Weight Spread: 150 lbs

Delivery: August 21, 2023

A JATA

Frame: Medium/Large
Flesh: Medium
#1-90% #1/12 -10%

Weighing Conditions: Hauled 20 miles to the stockyard at Canton, NC

Comments: Backgrounded. Bought as 4-weights. Excellent set of all black heifers, will work anywhere.

Guaranteed open.

Contact: Steven Matthews 1-828-308-8512/Dan Messer 1-828-273-1791