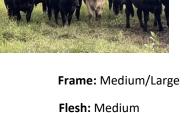

#### **Brandon James**

Canton, NC 28716

Weight Spread: 150 lbs

Delivery: August 21, 2023

A JATA

Frame: Medium/Large
Flesh: Medium
#1-90% #1/12 -10%

Weighing Conditions: Hauled 20 miles to the stockyard at Canton, NC

Weighed on the ground on certified scales.

Shrink: 2% Slide: \$8/cwt topside only

Vaccinations: Vista Once (x2), Vision 7 (x2), injectable and paste dewormer, lutalyse.

Implant: None

Nutrition: Pasture/grass, hay, free choice mineral. Light grain every week or so for handling.