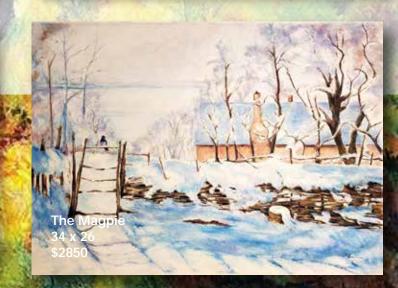

P.S.

The renderings on page 2 & 3 are on white paper.

 Pink Iris

 25 x 25

 \$1650

Yellow Dahlia 25 x 25 \$1650

pschornstudio.com

**About the art:** Impressionism is a form of expressive painting that Monet did best.

This series of color pencil renderings is my attempt at creating a painterly look with a pencil. P. S.

> Monet-Antibes 41 x 35 \$3650

Monet-Early Morning 30 x 26 \$2850 Monet-Argenteuil 34 x 26 \$2850