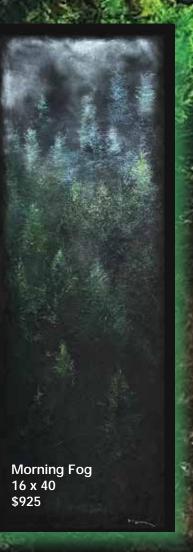

## pschornstudio.com

Structure Fine Art of Color Pencil pschornstudio.com

Dark Magnolia 1 12 x 12 \$245

Dark Magnolia 2 12 x 12 \$245

Dark Magnolia 3 12 x 12 \$245

Dark Forest 16 x 40 \$925 A Misty Trail 16 x 40 \$925