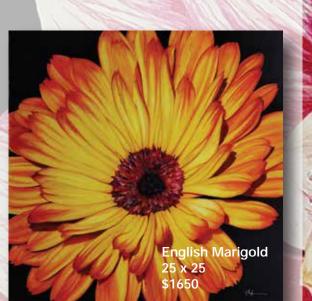

NOTE: Sizing is the framed size.

About the art: This series of renderings are from the Chicago Botanical Gardens. I chose to remove the backgrounds and use black to isolate the flower. It added to the impact of the rendering.