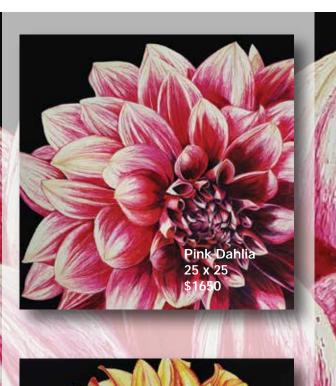

NOTE: Sizing is the framed size.

About the art: This series of renderings are from the Chicago Botanical Gardens. I chose to remove the backgrounds and use black to isolate the flower. It added to the impact of the rendering.