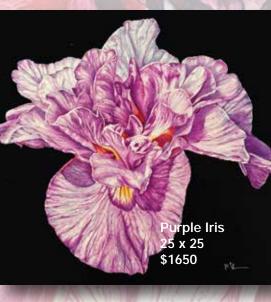

NOTE: Sizing is the framed size.

About the art: This series of renderings are from the Chicago Botanical Gardens. I chose to remove the backgrounds and use black to isolate the flower. It added to the impact of the rendering.