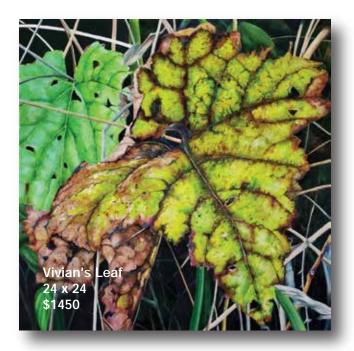

NOTE: Sizing is the framed size.

About the art: This series of renderings are from the Chicago Botanical Gardens. I chose to remove the backgrounds and use black to isolate the flower. It added to the impact of the rendering.