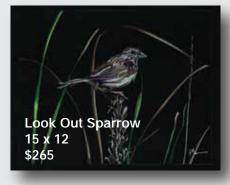

NOTE: Sizing is the framed size.

About the art: This series of renderings are from the Chicago Botanical Gardens. I chose to remove the backgrounds and use black to isolate the flower. It added to the impact of the rendering.