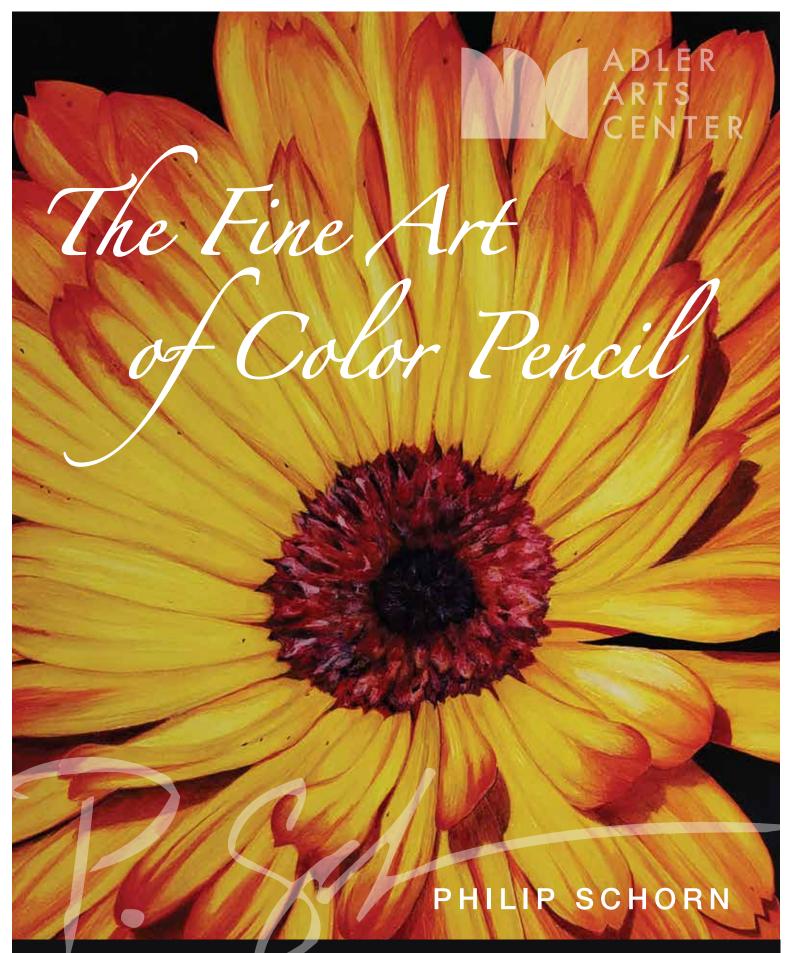

## **ARTIST STATEMENT**

With color pencils, I have the ability to create the shape, color, and detail I envision in my art and focus on realism. I want viewers to see more than they thought was originally there. In my practice, I take what may be considered ordinary and make it extraordinary.