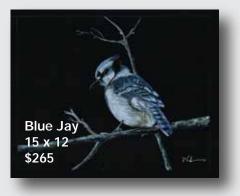

NOTE: Sizing is the framed size.

About the art: This series of renderings are from the Chicago Botanical Gardens. I chose to remove the backgrounds and use black to isolate the flower. It added to the impact of the rendering.