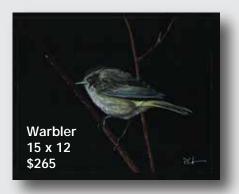

NOTE: Sizing is the framed size.

About the art: This series of renderings are from the Chicago Botanical Gardens. I chose to remove the backgrounds and use black to isolate the flower. It added to the impact of the rendering.