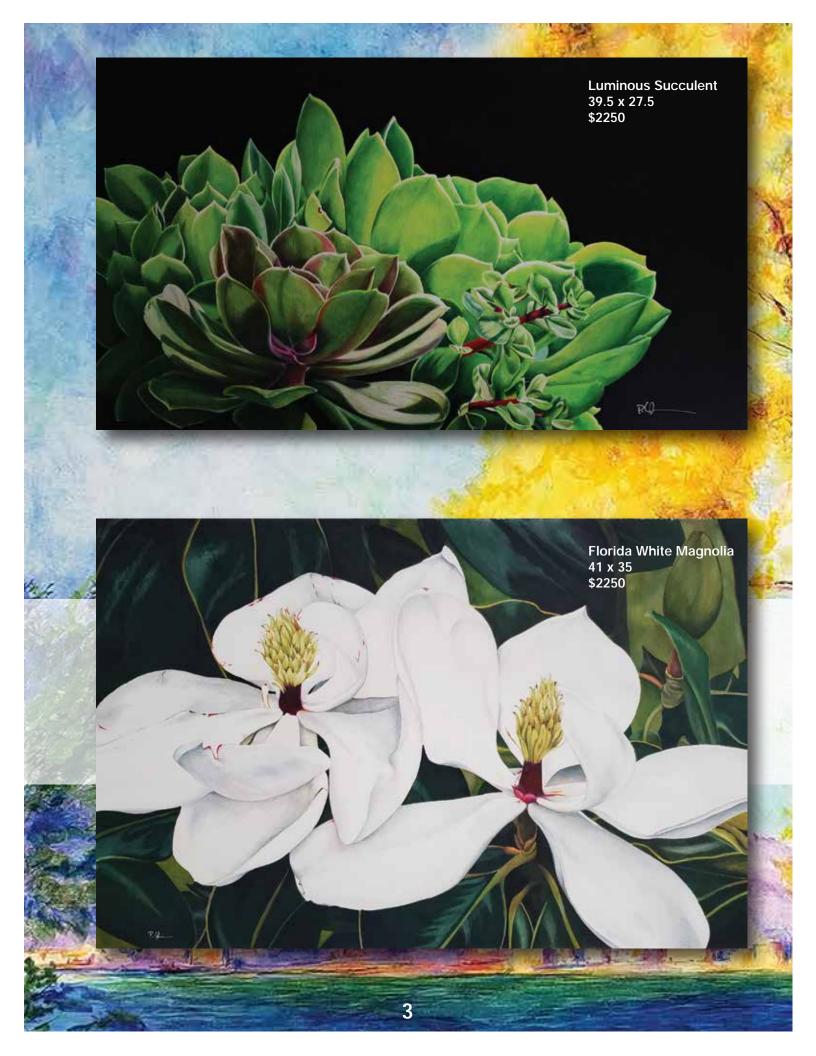

NOTE: Sizing is the framed size.

About the art: This series of renderings are from the Chicago Botanical Gardens. I chose to remove the backgrounds and use black to isolate the flower. It added to the impact of the rendering.

P.S.

The renderings on page 2 & 3 are on white paper.

 Pink Iris

 25 x 25

 \$1650

Yellow Dahlia 25 x 25 \$1650

pschornstudio.com

**About the art:** Impressionism is a form of expressive painting that Monet did best.