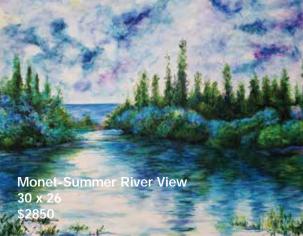

P.S.

The renderings on page 2 & 3 are on white paper.

 Pink Iris

 25 x 25

 \$1650

Yellow Dahlia 25 x 25 \$1650

pschornstudio.com

**About the art:** Impressionism is a form of expressive painting that Monet did best.

This series of color pencil renderings is my attempt at creating a painterly look with a pencil. P. S.

> Monet-Antibes 41 x 35 \$3650

Monet-Early Morning 30 x 26 \$2850 Monet-Argenteuil 34 x 26 \$2850