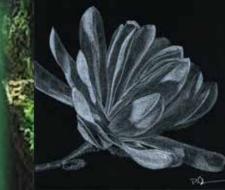

NOTE: Sizing is the framed size.

About the art: This series of renderings are from the Chicago Botanical Gardens. I chose to remove the backgrounds and use black to isolate the flower. It added to the impact of the rendering.

## pschornstudio.com

Structure Fine Art of Color Pencil pschornstudio.com

Dark Magnolia 1 12 x 12 \$245

Dark Magnolia 2 12 x 12 \$245

Dark Magnolia 3 12 x 12 \$245

Dark Forest 16 x 40 \$925 A Misty Trail 16 x 40 \$925