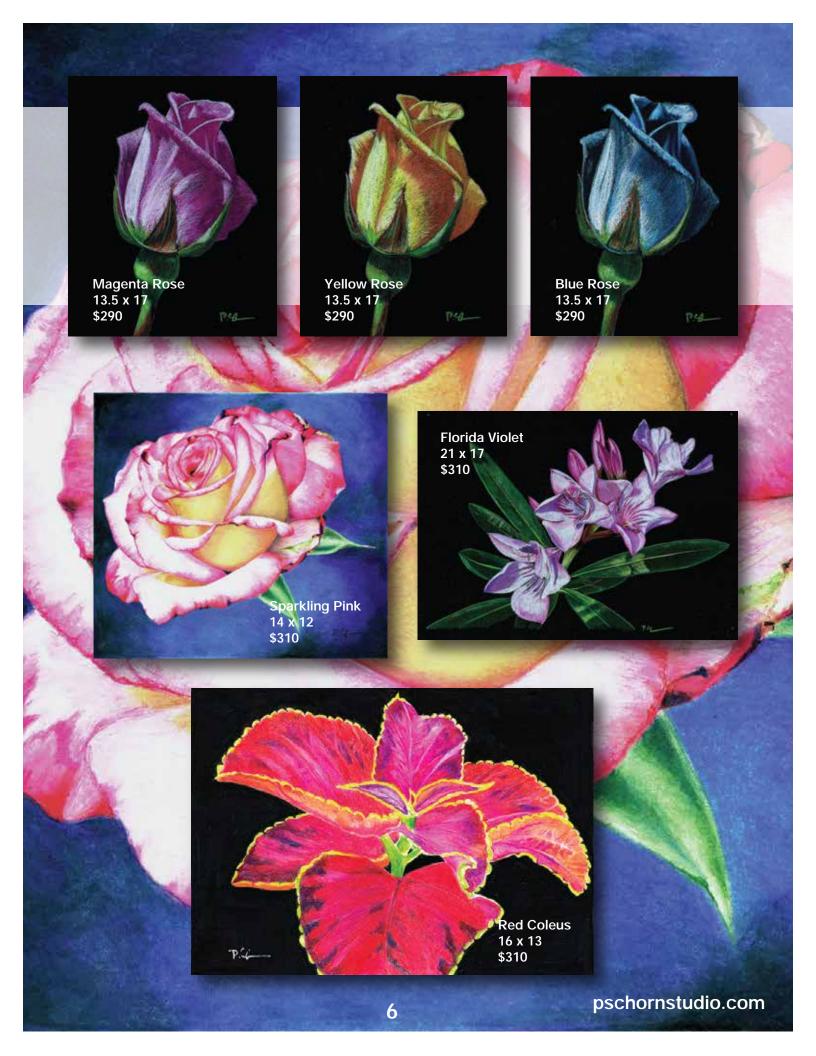

NOTE: Sizing is the framed size.

About the art: This series of renderings are from the Chicago Botanical Gardens. I chose to remove the backgrounds and use black to isolate the flower. It added to the impact of the rendering.