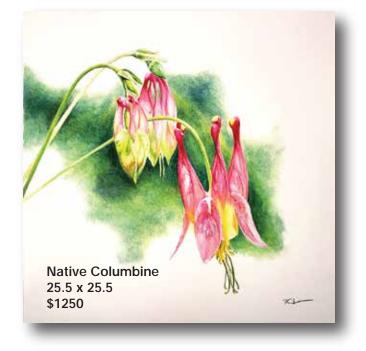

NOTE: Sizing is the framed size.

About the art: This series of renderings are from the Chicago Botanical Gardens. I chose to remove the backgrounds and use black to isolate the flower. It added to the impact of the rendering.