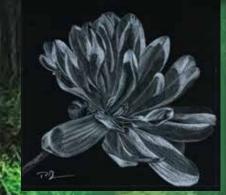

NOTE: Sizing is the framed size.

About the art: This series of renderings are from the Chicago Botanical Gardens. I chose to remove the backgrounds and use black to isolate the flower. It added to the impact of the rendering.

## pschornstudio.com

Structure Fine Art of Color Pencil pschornstudio.com

Dark Magnolia 1 12 x 12 \$245

Dark Magnolia 2 12 x 12 \$245

Dark Magnolia 3 12 x 12 \$245

Dark Forest 16 x 40 \$925 A Misty Trail 16 x 40 \$925