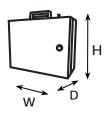

### **DIMENSIONS**

**HEIGHT (H)** 240 mm

**WIDTH (W)** 280 mm

**DEPTH (D)** 145 mm

**WEIGHT:** 2,6 kg