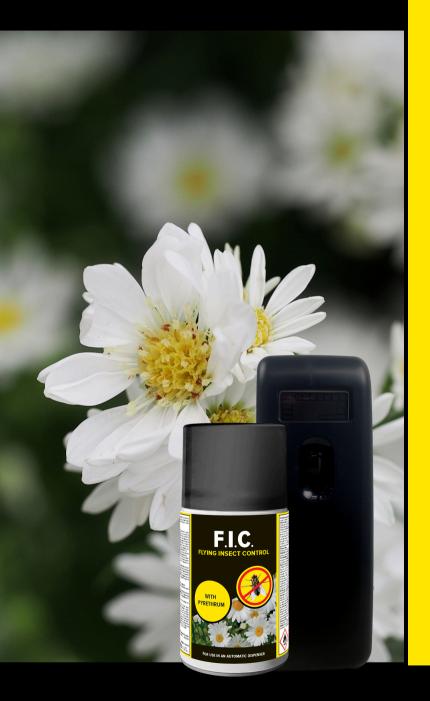

## CODES & SPECIFICATIONS

**E121250: EDGE Aerosol - F.I.C.** (Flying Insect Control) - 243ml

E121101: EDGE Air Flow Maxi dispenser - 243ml - clean white E121102: EDGE Air Flow Maxi dispenser - 243ml - modern black

## ABOUT F.I.C

**F.I.C. Flying Insect Control** is the ultimate solution to improve surroundings and reclaim control from flying insect nuisances. **F.I.C.** is not just a product; it's a real shift in safeguarding spaces with impressive efficacy.