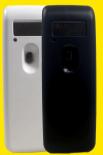

## CODES & SPECIFICATIONS

**E121250: EDGE Aerosol - F.I.C.** (Flying Insect Control) - 243ml

E121101: EDGE Air Flow Maxi dispenser - 243ml - clean white E121102: EDGE Air Flow Maxi dispenser - 243ml - modern black

## FEATURES AND BENEFITS

- Low toxicity to animals and humans lower concentrations with a powerful action, repels insects effectively but does not harm other species.
- The **EDGE Air Flow** dispenser can be programmed to work with environments or facilities exact needs.
- Biocide registration in Belgium, Luxembourg, Germany and France. Use with the EDGE Air Flow Maxi dispenser.