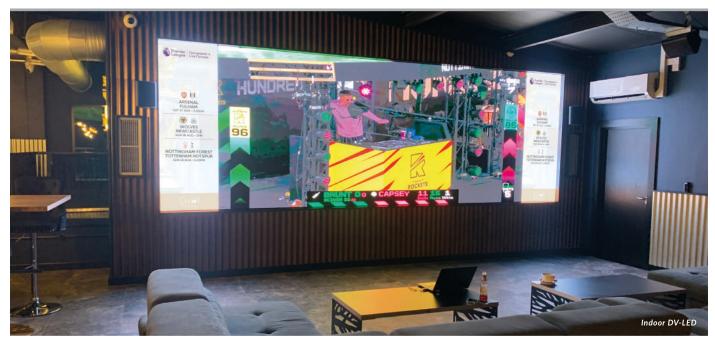

## **Direct View LED**

#### Indoor DV-LED P1.8 | P2.5

Elevate the traditional digital signage experience with flexible nextgeneration audience engagement.

Captivating Image Quality

UK Stock Held

Modular Cabinets for Any Space