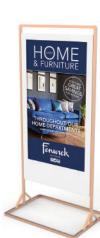

#### Android Freestanding Digital Posters 50" | 55" | 65"

Show-stopping digital advertising totems with giant tablet styling.

Coffee For E1 For E1

Network Digital Menu Boards 32" | 43" | 50" | 55"

Cost-effective package solution; 24/7 commercial grade displays with built-in network media player and 1 year CMS software subscription.