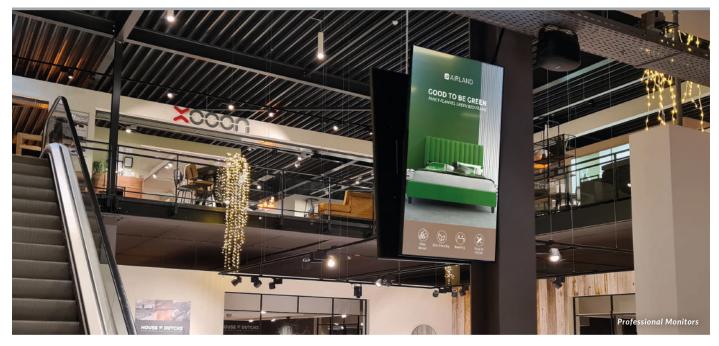

#### **Professional Monitors** 32" | 43" | 50" | 55"

Adaptable 24/7 commercial grade AV monitor with simple digital signage media player.

Budget Friendly Professional Displays

Built-in Video Matrix

#### **4K Large Format Commercial Displays** 65" | 75" | 86"

Ultra-high definition professional monitors with built-in Android media player.

**4K** Remarkable 4K Display

Lightweight Design

Integrated Android Media Player

### LCD Video Wall Displays

49" | 55"

Go big using our 4K compatible video wall panels, with automatic tiling to fill any space.

Super Narrow Bezel (3.5mm Screen to Screen)

Easy Install Handles

Pre Colour Calibrated