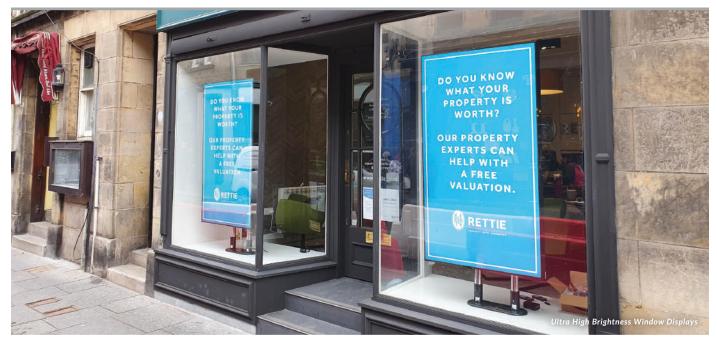

# **Ultra High Brightness** Hanging Double-Sided

Maximise window displays by broadcasting content inwards and outwards, even in

 $3,500 cd/m^2 \& 1,000 cd/m^2$  Sunlight Readable

Ceiling Mount Included

#### **Ultra High Brightness** Window Displays 43" | 49" | 55" | 65"

Designed for outward-facing window displays in direct sunlight.

3,500cd/m<sup>2</sup> Sunlight

Sleek Thin Bezel