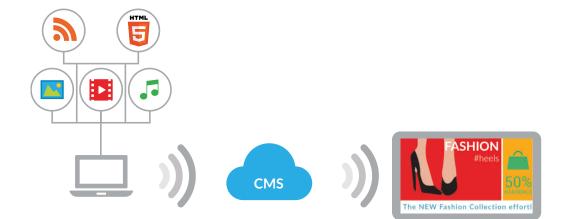

# **Content Management System**

Our Content Management System allows anyone to design and schedule content, regardless of their technical knowledge or resources. With this user-friendly interface you can use your pre-existing images, videos and websites, as you create your custom layouts, to develop content that your audience will love to engage with.

Publish your content from anywhere in the world with just the push of a button. You can also send remote commands, designate specific user privileges, schedule your content to appear at set times and dates and even preview your content from the comfort of your PC.