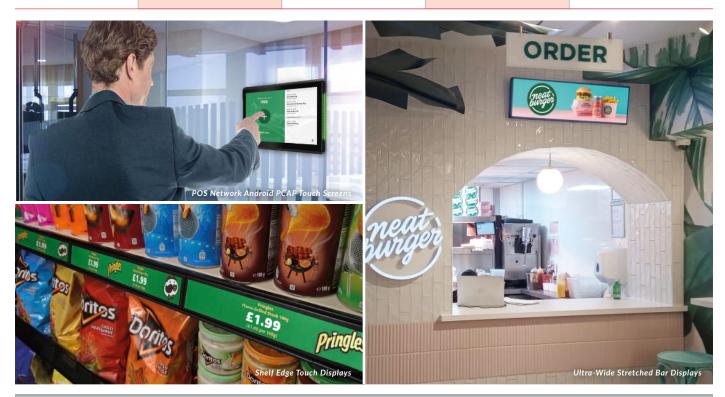

#### **Android PCAP Touch Screens** 22" | 32" | 43" | 50" | 55"

Perfect for interactive experiences, such as wayfinding and product browsing.

Giant Tablet Styling Free Wall Mount

Integrated Android Media Player

### **POS Android Advertising Displays**

10" | 15"

applications.

10

AVIS

Power Over Ethernet (PoE)

**Ultra-Wide Stretched Bar Displays** 28" | 37"

Perfect as a banner-style endcap display in retail stores and supermarkets.

#### **POS Network Android PCAP Touch Screens** 10" | 15"

Small-sized touch displays, ideal for meeting room booking or point-of-sale applications.

Power Over Ethernet (PoE)

Ten Point PCAP Touch Screen

Grab shoppers' attention on retail shelving units with interactive eye-catching digital endcap displays.

In-Cell PCAP Touch Narrow Bezel

700cd/m<sup>2</sup> Brightness

Tablet-sized commercial displays for retail shelf edge and point of sale

15

|                           | POS Android<br>Advertising Displays | POS Network Android<br>PCAP Touch Screens | Ultra-Wide Stretched<br>Bar Displays           | Shelf Edge Touch<br>Displays |
|---------------------------|-------------------------------------|-------------------------------------------|------------------------------------------------|------------------------------|
| Screen<br>Sizes           | 10"   15"                           | 10"   15"                                 | 28"   37"                                      | 23"                          |
| PoE                       | Ø                                   | ø                                         | ×                                              | ×                            |
| Touch Screen              | ×                                   | 0                                         | ×                                              | 0                            |
| Brightness                | 250cd/m <sup>2</sup>                | 250cd/m <sup>2</sup>                      | 28": <b>700cd/m²</b><br>37": <b>1,000cd/m²</b> | 700cd/m <sup>2</sup>         |
| Free Mounting<br>Bracket  | Ø                                   | ø                                         | ø                                              | ×                            |
| Narrow Bezel              | ×                                   | ×                                         | ø                                              | ø                            |
| Integrated<br>Camera      | Ø                                   | ⊘                                         | ×                                              | ×                            |
| Seven Colour<br>LED Frame | Ø                                   | 0                                         | ×                                              | ×                            |
| USB Plug and<br>Play      | 0                                   | ×                                         | 0                                              | ×                            |