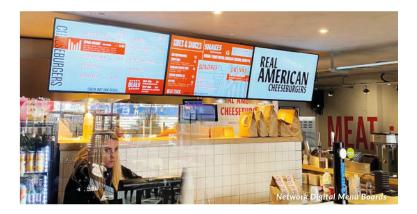

# Food and Drink

This sector is the fastest growing area for digital signage. Large fast-food chains are already taking advantage of the tremendous benefits of digital signage and it's not surprising since it creates a 31.8% upswing in overall sales volume<sup>1</sup>. We offer a range of different solutions, from **Slimline Pro Advertising Displays** with a wipe-clean tempered glass front, to cost-effective narrow bezel **Network Digital Menu Boards**.

#### Android Freestanding Digital Posters 50" | 55" | 65"

Show-stopping digital advertising totems with giant tablet styling.

Coffee For E1 For E1

Network Digital Menu Boards 32" | 43" | 50" | 55"

Cost-effective package solution; 24/7 commercial grade displays with built-in network media player and 1 year CMS software subscription.