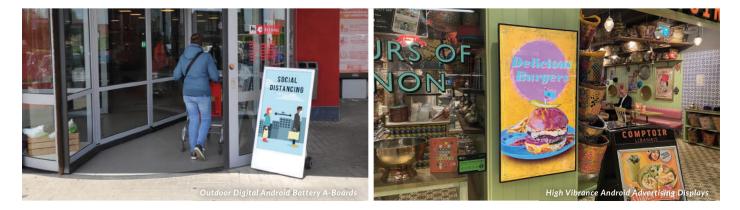

#### **Outdoor Digital Android Battery A-Boards**

43"

Fully portable solution ideal for any environment; display content all day and night on a single charge.

Tempered Anti-Glare Glass

IP65 Rated Enclosure

#### High Vibrance Android Advertising Displays 43" | 55"

Perfect for brightly-lit retail environments or as a budget friendly window display.

700cd/m<sup>2</sup> Brightness

Landscape or Portrait Orientation