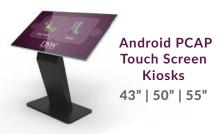

# **Touch Screens**

#### **Android PCAP Touch Screens** 22" | 32" | 43" | 50" | 55"

Perfect for interactive experiences, such as wayfinding and product browsing.

Giant Tablet Styling Free Wall Mount

Integrated Android Media Player