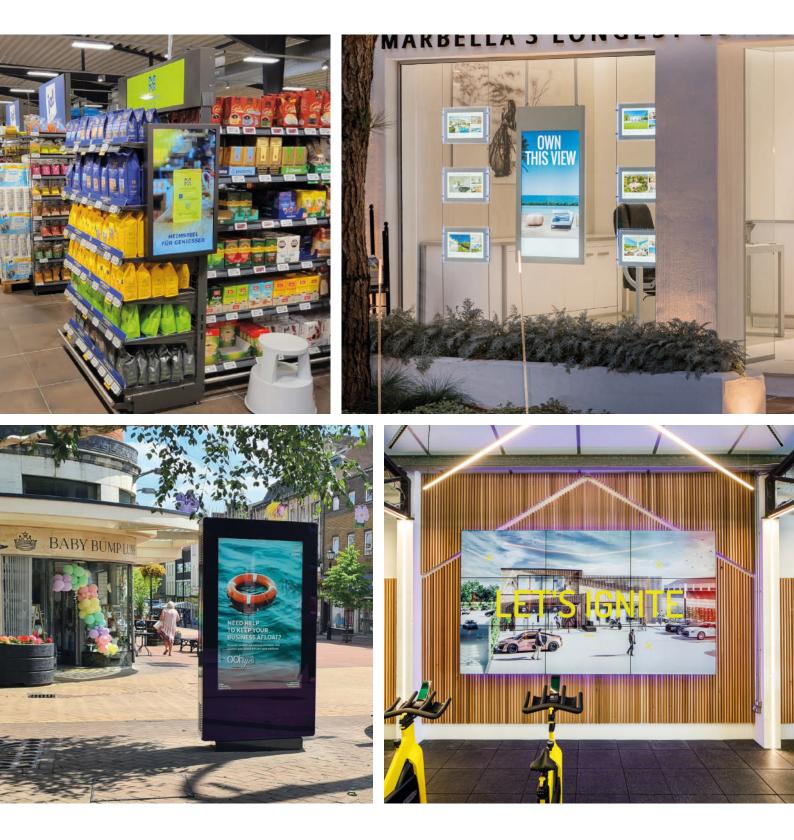

# Retail

The retail sector is by far the most popular area for digital signage, with shops fighting to grab customers' attention in a competitive battleground. When compared to static signage, digital signage captures 400% more views<sup>1</sup>. We have an array of different digital signage solutions that are ideal for retail spaces. Our portfolio includes **Window Displays**, a selection of digital posters such as our **Slimline Pro Advertising Displays**, a variety of **touch screens** and **DV-LED Displays**; we truly have solutions for any retail requirement.

# Food and Drink

This sector is the fastest growing area for digital signage. Large fast-food chains are already taking advantage of the tremendous benefits of digital signage and it's not surprising since it creates a 31.8% upswing in overall sales volume<sup>1</sup>. We offer a range of different solutions, from **Slimline Pro Advertising Displays** with a wipe-clean tempered glass front, to cost-effective narrow bezel **Network Digital Menu Boards**.

# Hospitality

Hospitality settings such as hotels, resorts, nightclubs and catering venues have a captive audience looking for information, so they are a natural home for digital signage. Eye-catching displays, such as our elegant and aesthetically pleasing **Android Freestanding Digital Posters** and wallmounted **Slimline Pro Advertising Displays**, can be used to boost customer satisfaction by 46%<sup>1</sup>.

# Transport

Transport hubs such as airports, train and bus stations, and even bus stops have become the most common places to encounter digital signage. Whether it is to display arrival and departure times or in duty free areas, with digital signage 90% of train station passengers can be targeted<sup>2</sup>. We offer a wide range of solutions, from **Professional Monitors** and **Android Freestanding Digital Posters** to **DV-LED and LCD Video Walls**, ideal for displaying information and advertising in transportation spaces.