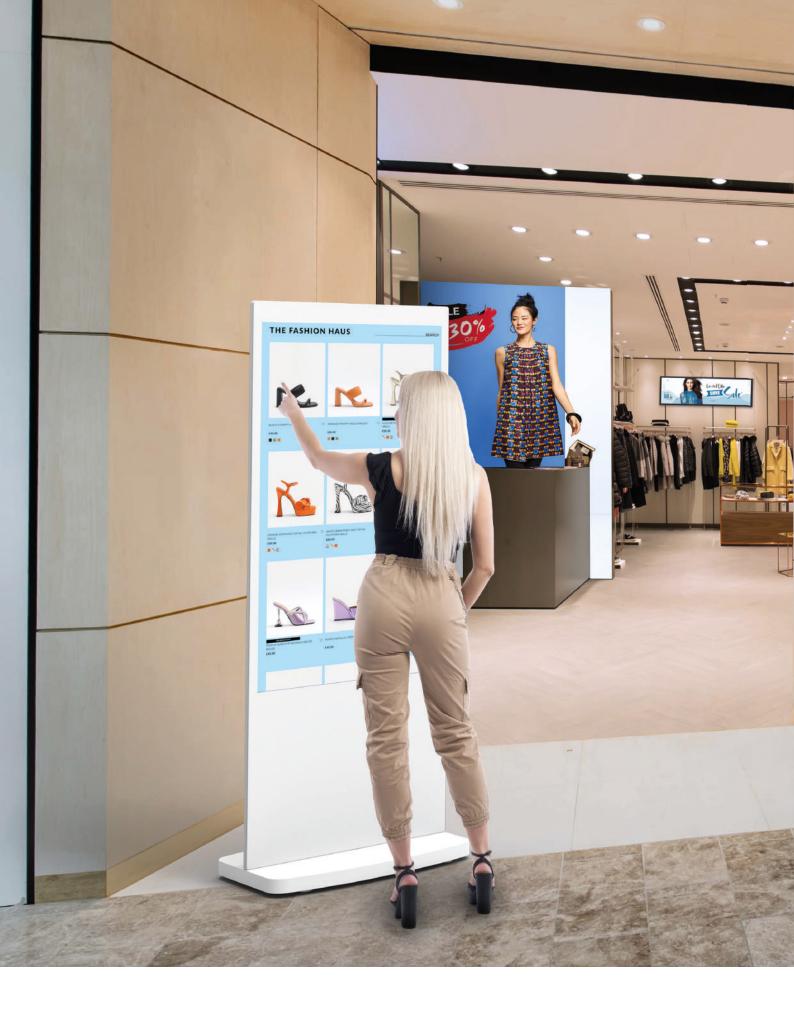

# **Touch Screens**

#### **Android PCAP Touch Screens** 22" | 32" | 43" | 50" | 55"

Perfect for interactive experiences, such as wayfinding and product browsing.

Giant Tablet Styling Free Wall Mount

Integrated Android Media Player

#### **PCAP** Touch **Screen Posters** 50" | 55" Commercial touch totems with giant tablet styling; perfect for creating interactive experiences.

Giant Freestanding Tablet

Internal Locker

Retractable Castors