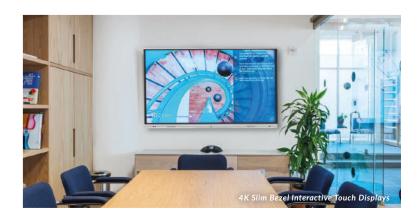

Integrated Android

Media Player

enue Gro +159

2025- ?

**4K Slim Bezel Interactive** 

**Touch Displays** 

55" | 65" | 75" | 86"

Interactive whiteboard solution for meeting

rooms with integrated annotation and

mirroring software.

4K Display

Internal Locker

Self-ordering touch screen solution for quick service restaurants with integrated QR code scanner and receipt printer.

> Anti-Theft Mounting Options