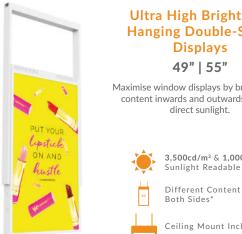

# **Ultra High Brightness** Hanging Double-Sided

Maximise window displays by broadcasting content inwards and outwards, even in

 $3,500 cd/m^2 \& 1,000 cd/m^2$  Sunlight Readable

Ceiling Mount Included