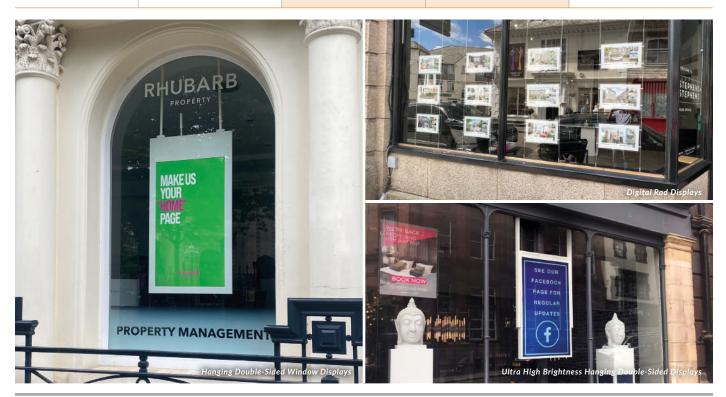

# **Ultra High Brightness** Hanging Double-Sided

Maximise window displays by broadcasting content inwards and outwards, even in

 $3,500 cd/m^2 \& 1,000 cd/m^2$  Sunlight Readable

Ceiling Mount Included

#### Hanging Double-Sided Window Displays 43" | 55"

Maximise window displays by broadcasting content inwards and outwards.

700cd/m<sup>2</sup> & 700cd/m<sup>2</sup> Sunlight Readable

Different Content Both Sides\*

#### **Ultra High Brightness** Window Displays 43" | 49" | 55" | 65"

Designed for outward-facing window displays in direct sunlight.

3,500cd/m<sup>2</sup> Sunlight

Sleek Thin Bezel

#### **Digital Rod Displays** 15"

Bring estate agent windows to life with this state-of-the-art digital signage technology that replaces traditional light pockets.

Low Voltage Powered

|                                  | Ultra High Brightness<br>Window Displays | Ultra High Brightness<br>Hanging Double-<br>Sided Displays                                        | Hanging Double-Sided<br>Window Displays  | Digital Rod Displays |
|----------------------------------|------------------------------------------|---------------------------------------------------------------------------------------------------|------------------------------------------|----------------------|
| Screen Sizes                     | 43"   49"   55"   65"                    | 49"   55"                                                                                         | 43"   55"                                | 15"                  |
| Brightness                       | 3,500cd/m²                               | Outside Facing:<br><b>3,500cd/m<sup>2</sup></b><br>Inside Facing:<br><b>1,000cd/m<sup>2</sup></b> | <b>700cd/m<sup>2</sup></b><br>Both Sides | 1,000cd/m²           |
| Narrow Bezel                     | Ø                                        | ×                                                                                                 | ×                                        | ×                    |
| Ultra Resistant to<br>Blackening | 0                                        | 0                                                                                                 | •                                        | ×                    |
| Double Sided                     | ×                                        | •                                                                                                 | •                                        | ×                    |
| Low Voltage Power                | ×                                        | ×                                                                                                 | ×                                        | 0                    |
| Ceiling Mount<br>Included        | ×                                        | 0                                                                                                 | 0                                        | ×                    |
| Optional Ambient<br>Light Sensor | Ø                                        | ×                                                                                                 | ×                                        | ×                    |
| Freestanding Option<br>Available | ×                                        | 0                                                                                                 | 0                                        | ×                    |