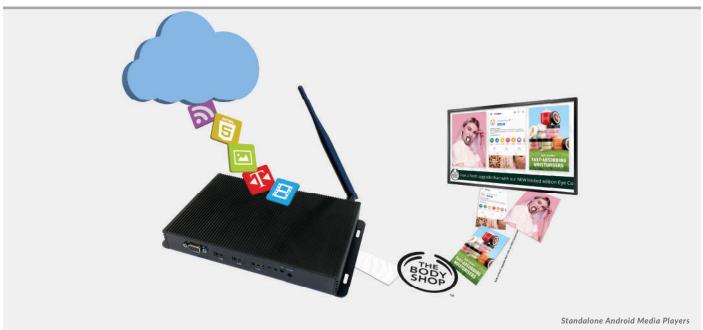

#### **Standalone Android Media Players**

Transform existing screens into digital signage with our powerful standalone player with scheduling software.

USB Plug and Play

Power Timer

#### **Cloud Network Android Media Players**

Transform existing screens into networked digital signage displays.

Wireless Updates

Android 5.1.1 Operating

System

Performance Enhanced Enclosure

|                         | Standalone Android Media Players | Cloud Network Android Media Players |
|-------------------------|----------------------------------|-------------------------------------|
| Plug and Play           | 0                                | 0                                   |
| Remote Updates          | ×                                | 0                                   |
| Multiple Media<br>Zones | ×                                | 0                                   |
| VGA/Aux<br>Output       | •                                | 0                                   |
| HDMI Output             | ⊘                                | •                                   |
| 4 x USB Ports           | ⊘                                | •                                   |
| Android Version         | Android 5.1.1                    | Android 5.1.1                       |
| 4G Upgrade<br>Available | ×                                | 0                                   |