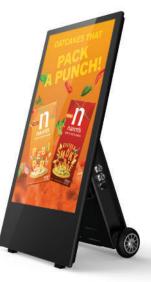

#### **Outdoor Digital Android Battery A-Boards**

43"

Fully portable solution ideal for any environment; display content all day and night on a single charge.

Tempered Anti-Glare Glass

IP65 Rated Enclosure