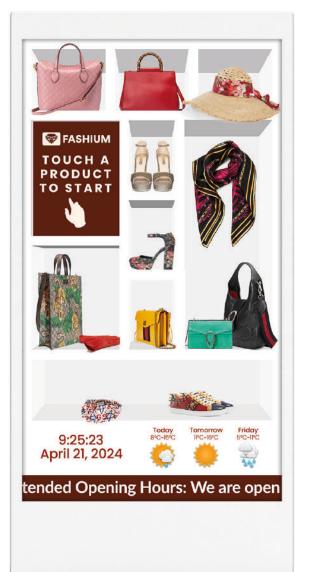

# **Touch Screens**

#### **Android PCAP Touch Screens** 22" | 32" | 43" | 50" | 55"

Perfect for interactive experiences, such as wayfinding and product browsing.

Giant Tablet Styling Free Wall Mount

Integrated Android Media Player

#### **PCAP** Touch **Screen Posters** 50" | 55" Commercial touch totems with giant tablet styling; perfect for creating interactive experiences.

Giant Freestanding Tablet

Internal Locker

Retractable Castors