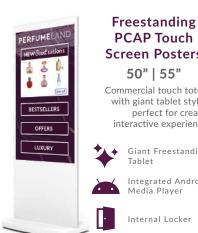

#### **PCAP** Touch **Screen Posters** 50" | 55" Commercial touch totems with giant tablet styling; perfect for creating interactive experiences.

Giant Freestanding Tablet

Internal Locker

Retractable Castors

Optional OPS Windows PC

**4K** 

Smart Pen Stylus

|                                        | Android<br>PCAP Touch<br>Screens | PCAP Touch<br>Screen<br>Monitors | Android<br>PCAP Touch<br>Screen<br>Kiosks | PCAP Self<br>Service<br>Kiosks | Freestanding<br>PCAP Touch<br>Screen<br>Posters | 4K Slim Bezel<br>Interactive<br>Touch<br>Displays |
|----------------------------------------|----------------------------------|----------------------------------|-------------------------------------------|--------------------------------|-------------------------------------------------|---------------------------------------------------|
| Screen Sizes                           | 22"   32"   43"  <br>50"   55"   | 22"   32"   43"  <br>50"   55"   | 43"   50"   55"                           | 27"                            | 50"   55"                                       | 55"   65"   75"   86"                             |
| Touch Points                           | 10                               | 10                               | 10                                        | 10                             | 10                                              | 20                                                |
| Touch Technology                       | РСАР                             | PCAP                             | PCAP                                      | PCAP                           | PCAP                                            | Infrared                                          |
| Operating System                       | Android                          | Windows<br>(Optional<br>OPS PC)  | Android / Windows<br>(Optional<br>OPS PC) | Windows                        | Android                                         | Android                                           |
| Optional OPS PC                        | ×                                | <b>O</b>                         | 0                                         | <b>S</b>                       | ×                                               | 0                                                 |
| Internal Locker                        | ×                                | ×                                | 0                                         | 0                              | 0                                               | ×                                                 |
| Mounting                               | Wall Mounted                     | Wall Mounted/<br>Open Frame      | Freestanding                              | Wall Mounted/<br>Freestanding  | Freestanding                                    | Wall Mounted                                      |
| Integrated Printer<br>and Scanner      | ×                                | ×                                | ×                                         | 0                              | ×                                               | ×                                                 |
| Wireless Mirroring<br>and File Sharing | ×                                | ×                                | ×                                         | ×                              | ×                                               | <b>•</b>                                          |