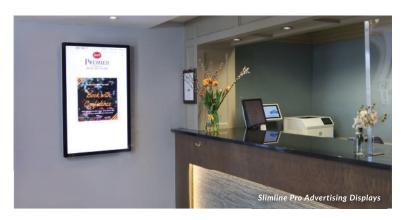

#### Slimline Pro Advertising Displays 19" | 22" | 32" | 43" | 50" | 55"

Premium displays that combine stunning tablet-like aesthetics with a robust protective enclosure and tempered glass face.

Giant Tablet Styling