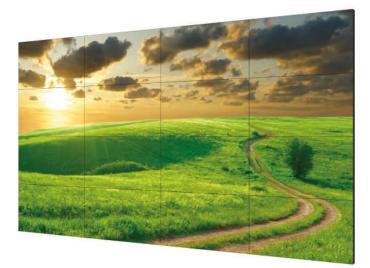

### LCD Video Wall Displays

49" | 55"

Go big using our 4K compatible video wall panels, with automatic tiling to fill any space.

Super Narrow Bezel (3.5mm Screen to Screen)

Easy Install Handles

Pre Colour Calibrated