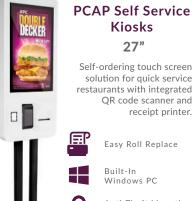

rooms with integrated annotation and

mirroring software.

4K Display

Internal Locker

Self-ordering touch screen solution for quick service restaurants with integrated QR code scanner and receipt printer.

> Anti-Theft Mounting Options

Optional Floor Stand