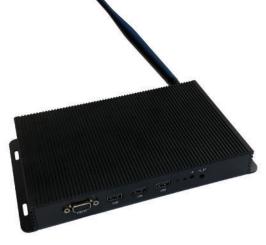

#### **Cloud Network Android Media Players**

Transform existing screens into networked digital signage displays.

Wireless Updates

Android 5.1.1 Operating

System

Performance Enhanced Enclosure

|                         | Standalone Android Media Players | Cloud Network Android Media Players |
|-------------------------|----------------------------------|-------------------------------------|
| Plug and Play           | 0                                | 0                                   |
| Remote Updates          | ×                                | 0                                   |
| Multiple Media<br>Zones | ×                                | 0                                   |
| VGA/Aux<br>Output       | •                                | 0                                   |
| HDMI Output             | ⊘                                | •                                   |
| 4 x USB Ports           | ⊘                                | •                                   |
| Android Version         | Android 5.1.1                    | Android 5.1.1                       |
| 4G Upgrade<br>Available | ×                                | 0                                   |