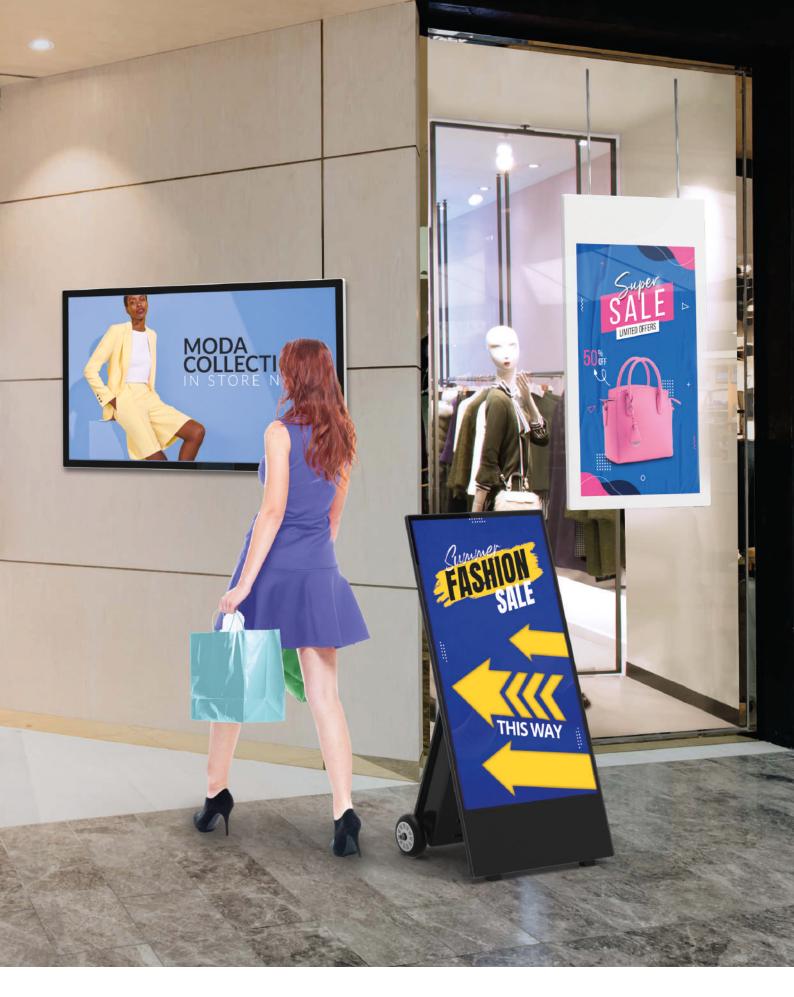

# Retail

The retail sector is by far the most popular area for digital signage, with shops fighting to grab customers' attention in a competitive battleground. When compared to static signage, digital signage captures 400% more views<sup>1</sup>. We have an array of different digital signage solutions that are ideal for retail spaces. Our portfolio includes **Window Displays**, a selection of digital posters such as our **Slimline Pro Advertising Displays**, a variety of **touch screens** and **DV-LED Displays**; we truly have solutions for any retail requirement.