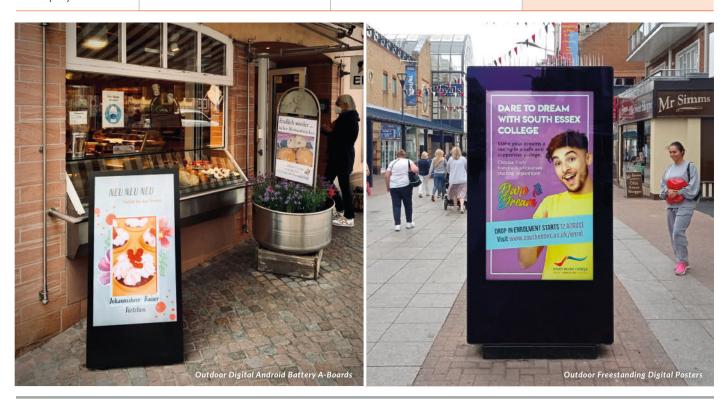

#### **Outdoor Digital Android Battery A-Boards**

43"

Fully portable solution ideal for any environment; display content all day and night on a single charge.

Tempered Anti-Glare Glass

IP65 Rated Enclosure

#### **Outdoor Freestanding Digital Posters** 43" | 49" | 55" | 65" | 75" | 86"

Stunning outdoor totems; perfect for any weather conditions.

2,500cd/m<sup>2</sup> Direct Sunlight Readable

IP65 Rated Enclosure