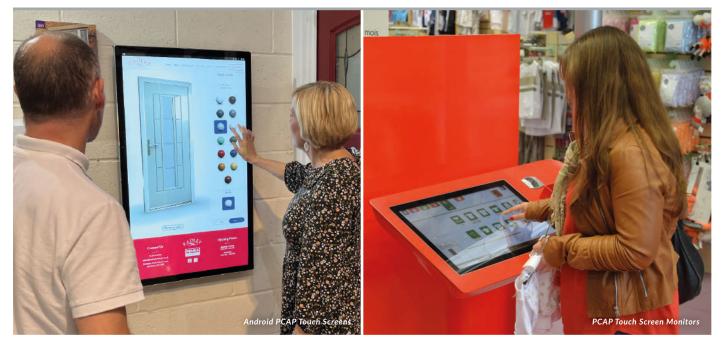

# **Touch Screens**

#### **Android PCAP Touch Screens** 22" | 32" | 43" | 50" | 55"

Perfect for interactive experiences, such as wayfinding and product browsing.

Giant Tablet Styling Free Wall Mount

Integrated Android Media Player

#### **PCAP Touch Screen Monitors** 22" | 32" | 43" | 50" | 55"

Interactive touch solution with open frame and integrated Windows options available; ideal for kiosk integration or wall-mounted applications.