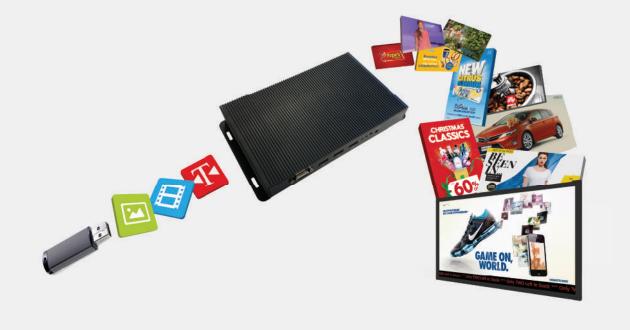

# Simple Plug and Play Solution

All of our Android based non-interactive displays can be updated by simply **loading images and videos onto a USB stick** and inserting this into the display. You then wait for your content to copy over, remove the USB stick and your images and videos will play in a continuous loop. This process has made **digital signage solutions accessible to any business** since there is no need to have any IT knowledge or technical resources in order to enjoy the benefits of this dynamic and captivating form of display. All of our Android based standalone plug and play solutions can also be **upgraded to utilise the benefits of our network CMS platform** at the point of purchase or at any point in the future, for a fully future-proof system.

#### **Standalone Android Media Players**

Transform existing screens into digital signage with our powerful standalone player with scheduling software.

USB Plug and Play

Power Timer