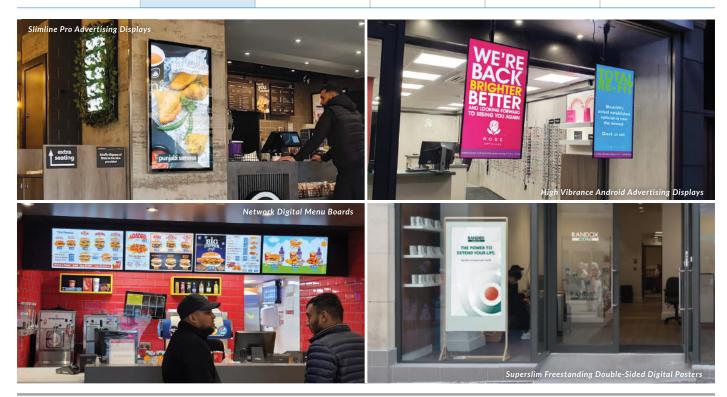

#### Slimline Pro Advertising Displays 19" | 22" | 32" | 43" | 50" | 55"

Premium displays that combine stunning tablet-like aesthetics with a robust protective enclosure and tempered glass face.

Giant Tablet Styling

#### High Vibrance Android Advertising Displays 43" | 55"

Perfect for brightly-lit retail environments or as a budget friendly window display.

700cd/m<sup>2</sup> Brightness

Landscape or Portrait Orientation

#### Android Freestanding Digital Posters 50" | 55" | 65"

Show-stopping digital advertising totems with giant tablet styling.

Coffee For E1 For E1

Network Digital Menu Boards 32" | 43" | 50" | 55"

Cost-effective package solution; 24/7 commercial grade displays with built-in network media player and 1 year CMS software subscription.

#### Superslim Freestanding Double-Sided Digital Posters 43" | 55"

Dual-sided advertising displays with incredibly slim depth and striking brushed gold frame.

<u>×2</u>

Ċ

Different Content Both Sides\*

Premium Brushed Gold Finish