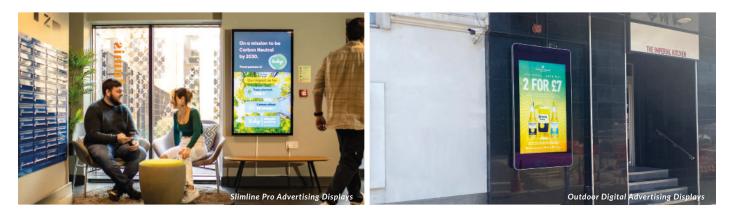

#### Slimline Pro Advertising Displays 19" | 22" | 32" | 43" | 50" | 55"

Premium displays that combine stunning tablet-like aesthetics with a robust protective enclosure and tempered glass face.

Giant Tablet Styling

#### **Outdoor Digital Advertising Displays** 22" | 32" | 43" | 49" | 55" | 65" | 75" | 86"

Fully integrated stunning tablet-style displays; perfect for any weather conditions.

IP65 Rated Enclosure