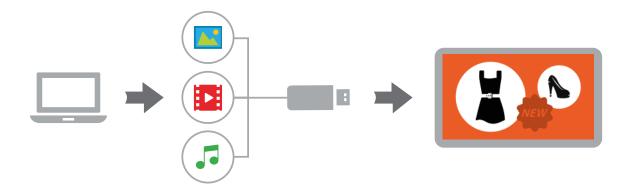

# Simple Plug and Play Solution

All of our Android based non-interactive displays can be updated by simply **loading images and videos onto a USB stick** and inserting this into the display. You then wait for your content to copy over, remove the USB stick and your images and videos will play in a continuous loop. This process has made **digital signage solutions accessible to any business** since there is no need to have any IT knowledge or technical resources in order to enjoy the benefits of this dynamic and captivating form of display. All of our Android based standalone plug and play solutions can also be **upgraded to utilise the benefits of our network CMS platform** at the point of purchase or at any point in the future, for a fully future-proof system.