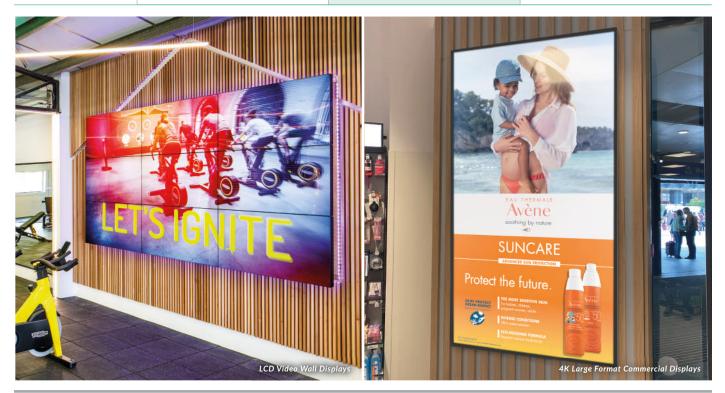

### LCD Video Wall Displays

49" | 55"

Go big using our 4K compatible video wall panels, with automatic tiling to fill any space.

Super Narrow Bezel (3.5mm Screen to Screen)

Easy Install Handles

Pre Colour Calibrated

#### **4K Large Format Commercial Displays** 65" | 75" | 86"

Ultra-high definition professional monitors with built-in Android media player.

**4K** Remarkable 4K Display

Lightweight Design

Integrated Android Media Player