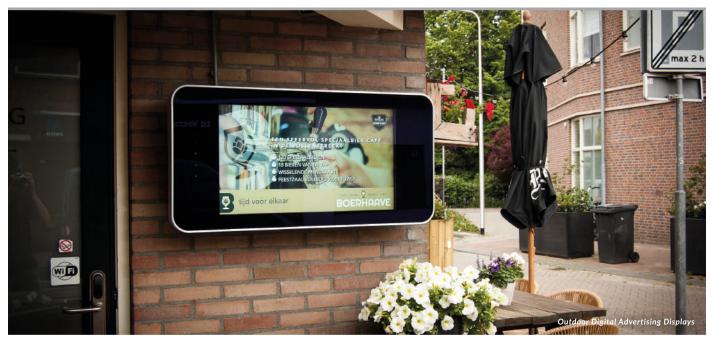

#### **Outdoor Digital Advertising Displays** 22" | 32" | 43" | 49" | 55" | 65" | 75" | 86"

Fully integrated stunning tablet-style displays; perfect for any weather conditions.

IP65 Rated Enclosure