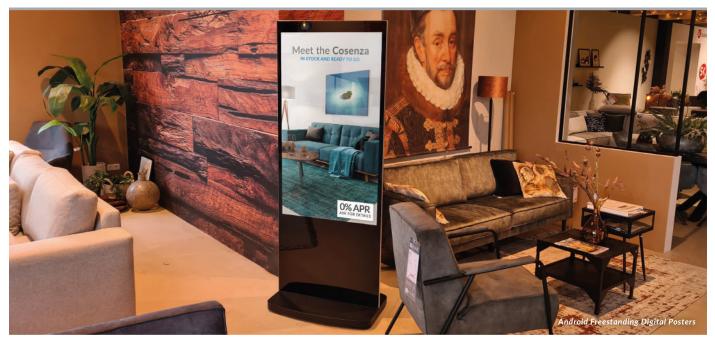

#### Android Freestanding Digital Posters 50" | 55" | 65"

Show-stopping digital advertising totems with giant tablet styling.

Coffee For E1 For E1

Network Digital Menu Boards 32" | 43" | 50" | 55"

Cost-effective package solution; 24/7 commercial grade displays with built-in network media player and 1 year CMS software subscription.