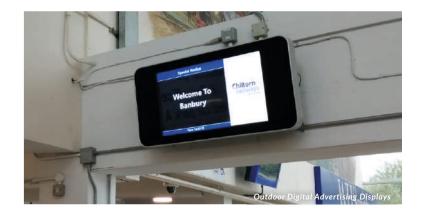

#### **Outdoor Digital Advertising Displays** 22" | 32" | 43" | 49" | 55" | 65" | 75" | 86"

Fully integrated stunning tablet-style displays; perfect for any weather conditions.

IP65 Rated Enclosure