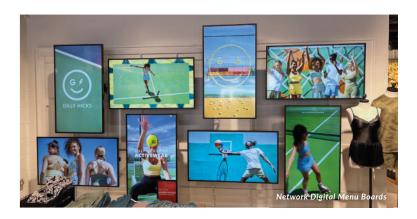

#### Android Freestanding Digital Posters 50" | 55" | 65"

Show-stopping digital advertising totems with giant tablet styling.

Coffee For E1 For E1

Network Digital Menu Boards 32" | 43" | 50" | 55"

Cost-effective package solution; 24/7 commercial grade displays with built-in network media player and 1 year CMS software subscription.