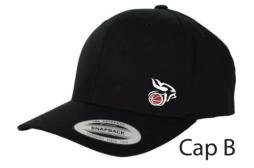

# **Peaked Cap - \$39.00**

Black 6603 Yupoong Classic Snapback Cap Size: OSFA

Beanie\_Grey

Beanie - \$25.00

Black or Grey 100 GSM 100% Acrylic Knit Size: OSFA

Beanie\_Black