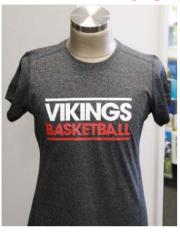

## LONG SLEEVE WARM-UP T SHIRT (slim fit) \$50.00 adult, \$45.00 child

style, combines the benefits of cotton and polyester for softness and comfort **WOMENS** T233LD SIZE 8 10 12 14 16 18 20 49.5 Half Chest (cms) 43.5 45.5 47.5 51.5 54 57 **MENS** T223 LS SIZE 3XL S M ΧL 2XL 4XL Half Chest (cms) 59.5 **52** 54.5 57 62 64.5 67 **CHILDRENS T224KS** SIZE 6 10 12 14 16 8 Half Chest (cms) 40 47.5 37.5 42.5 45 50