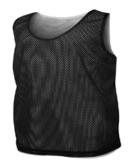

### REVERSIBLE TRAINING SINGLET (black/white) - \$25.00

| <b>Description:</b> 100% Polyester for durability, 140gsm mesh fabric |      |       |      |      |      |  |  |  |  |  |
|-----------------------------------------------------------------------|------|-------|------|------|------|--|--|--|--|--|
| CHILDRENS                                                             |      | 7KBS2 |      |      |      |  |  |  |  |  |
| SIZE                                                                  | 6    | 8     | 10   | 12   | 14   |  |  |  |  |  |
| Half Chest (cms)                                                      | 40.5 | 43    | 45.5 | 48   | 50.5 |  |  |  |  |  |
| MENS                                                                  |      | 7KBS2 |      |      |      |  |  |  |  |  |
| SIZE                                                                  | S    | M     | L    | XL   | 2XL  |  |  |  |  |  |
| Half Chest (cms)                                                      | 53   | 55.5  | 58   | 60.5 | 63   |  |  |  |  |  |