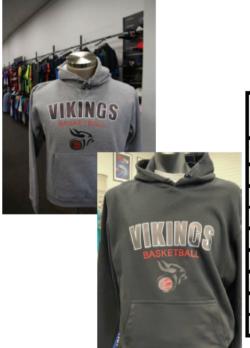

## PULLOVER HOODIE - \$68.00 adult, \$65.00 child

| Descriptio       | <b>n:</b> 320gsm bl       | ended 55%<br>fleece knit, |    |    | r brushe | d inne | r jersey, |     |  |  |
|------------------|---------------------------|---------------------------|----|----|----------|--------|-----------|-----|--|--|
| WOMENS           | SW760L LADIES CREW HOODIE |                           |    |    |          |        |           |     |  |  |
| SIZE:            | XS                        | XS S M L XL 2XL           |    |    |          |        |           |     |  |  |
| Half Chest (cms) | 45.5                      | 45.5 49 52.5 56 59.5 63   |    |    |          |        |           |     |  |  |
| MENS             | SW760M MENS CREW HOODIE   |                           |    |    |          |        |           |     |  |  |
| SIZE:            | XS                        | S                         | M  | L  | XL       | 2XI    | L 3XL     | 5XL |  |  |
| Half Chest (cms) | 54                        | 57                        | 60 | 63 | 66       | 70     | 74        | 82  |  |  |
| CHILDRENS        | SW760K KIDS CREW HOODIE   |                           |    |    |          |        |           |     |  |  |
| Half Chest (cms) | 4 6 8 10 12 14            |                           |    |    |          |        |           |     |  |  |
| Half Chest (cms) | 36                        | 39                        | 42 | 45 | 48       | 3      | 51        |     |  |  |