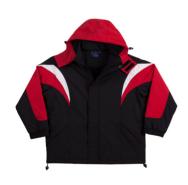

#### **WINTER JACKET - \$120.00**

**Description:** Outer - 100% Nylon, Lining - Micro Polar Fleece 200gsm, with double stitched seams across back and front, adjustable cuffs with velcro tabs front pockets on both sides, draw-cord at hem. Inside garment features: chest jet pocket, self-phone pouch, pen holder & an extra big pocket at the lower waist position

| STYLE:           | JK28 Jacket with Removable Hood (unisex) |    |      |    |      |    |      |  |  |  |
|------------------|------------------------------------------|----|------|----|------|----|------|--|--|--|
|                  | XS S M L XL 2XL 3XL                      |    |      |    |      |    |      |  |  |  |
| Half Chest (cms) | 58.5                                     | 61 | 63.5 | 66 | 68.5 | 71 | 73.5 |  |  |  |
|                  | 75                                       | 77 | 79   | 81 | 83   | 85 | 87   |  |  |  |