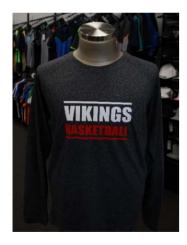

## LONG SLEEVE WARM-UP T SHIRT (slim fit) \$50.00 adult, \$45.00 child

style, combines the benefits of cotton and polyester for softness and comfort **WOMENS** T233LD SIZE 8 10 12 14 16 18 20 49.5 Half Chest (cms) 43.5 45.5 47.5 51.5 54 57 **MENS** T223 LS SIZE 3XL S M ΧL 2XL 4XL Half Chest (cms) 59.5 **52** 54.5 57 62 64.5 67 **CHILDRENS T224KS** SIZE 6 10 12 14 16 8 Half Chest (cms) 40 47.5 37.5 42.5 45 50