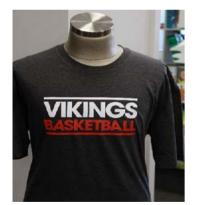

## LONG SLEEVE WARM-UP T SHIRT (slim fit) \$50.00 adult, \$45.00 child

style, combines the benefits of cotton and polyester for softness and comfort **WOMENS** T233LD SIZE 8 10 12 14 16 18 20 49.5 Half Chest (cms) 43.5 45.5 47.5 51.5 54 57 **MENS** T223 LS SIZE 3XL S M ΧL 2XL 4XL Half Chest (cms) 59.5 **52** 54.5 57 62 64.5 67 **CHILDRENS T224KS** SIZE 6 10 12 14 16 8 Half Chest (cms) 40 47.5 37.5 42.5 45 50