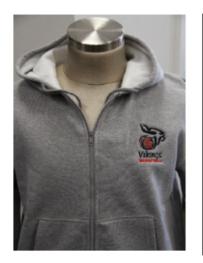

# ZIP HOODIE - \$68.00 adult, \$65.00 child

| Description: 320gr |      | 6 cotton/459<br>t grey marle  |      |    |      | fleece | knit, lo | w p | ill, |  |  |
|--------------------|------|-------------------------------|------|----|------|--------|----------|-----|------|--|--|
| WOMENS             |      | SW762L LADIES CREW ZIP HOODIE |      |    |      |        |          |     |      |  |  |
| SIZE:              | XS   | XS S M L XL 2XL               |      |    |      |        |          |     |      |  |  |
| Half Chest (cms)   | 45.5 | 49                            | 52.5 | 56 | 59.5 | 63     | 3        |     |      |  |  |
| MENS               |      | SW762M MENS CREW ZIP HOODIE   |      |    |      |        |          |     |      |  |  |
| SIZE:              | XS   | S                             | M    | L  | XL   | 2XL    | 3XL      | Т   | 5XL  |  |  |
| Half Chest (cms)   | 54   | 57                            | 60   | 63 | 66   | 70     | 74       | Т   | 82   |  |  |
| CHILDRENS          |      | SW762K KIDS ZIP HOODIE        |      |    |      |        |          |     |      |  |  |
| SIZE:              | 4    | 6                             | 8    | 10 | 12   | 1      | 4        |     |      |  |  |
| Half Chest (cms)   | 36   | 39                            | 42   | 45 | 48   | 5      | 1        |     |      |  |  |