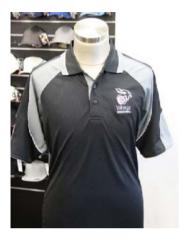

#### **POLO SHIRT - \$48.00**

| <b>Description:</b> 160g<br>traditional | m 100% Driwe<br>knit collar wi |                     |    |      |     | •    | fabric, |  |  |  |
|-----------------------------------------|--------------------------------|---------------------|----|------|-----|------|---------|--|--|--|
| WOMENS                                  |                                | 2300 Murray Polo    |    |      |     |      |         |  |  |  |
| SIZE                                    | 8                              | 8 10 12 14 16 18 20 |    |      |     |      |         |  |  |  |
| Half Chest (cms)                        | 45                             | 47.5                | 50 | 52.5 | 55  | 57.5 | 60      |  |  |  |
| MENS                                    |                                | 1300 Murray Polo    |    |      |     |      |         |  |  |  |
| SIZE                                    | S                              | M                   | L  | XL   | 2XL | 3XL  | 5XL     |  |  |  |
| Half Chest (cms)                        | 52                             | 54.5                | 57 | 59.5 | 62  | 64.5 | 72      |  |  |  |
| CHILDRENS                               |                                | 3300 Murray Polo    |    |      |     |      |         |  |  |  |
| SIZE                                    | 6                              | 8                   | 10 | 12   | 14  | 16   |         |  |  |  |
| Half Chest (cms)                        | 38                             | 40                  | 42 | 44   | 46  | 49   |         |  |  |  |