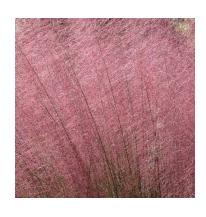

# Pink Muhly

Type: Cacti Sun: Full Sun Water: Very Low

Growth Rate: Fast

Mature Size: 3' X 3' (h X w) Mature Form: Mounding

Evergreen: No

Color: Medium Green, Tan In Fal-

Flower Color: Pink Flower Season: Fall

Litter: Low Thorns: None Allergenic: No