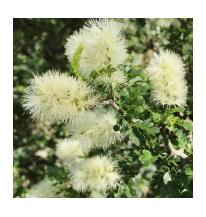

#### Arizona Rosewood

Type: Shrub

Sun: Full Sun, Partial Sun

Water: Low

Growth Rate: Slow

Mature Size: 10' X 8' (h X w) Mature Form: Upright

Evergreen: Yes

Leaf Color: Dark Green Flower Color: White Clusters Flower Season: Early Summer

Litter: Low Thorns: None Allergenic: No