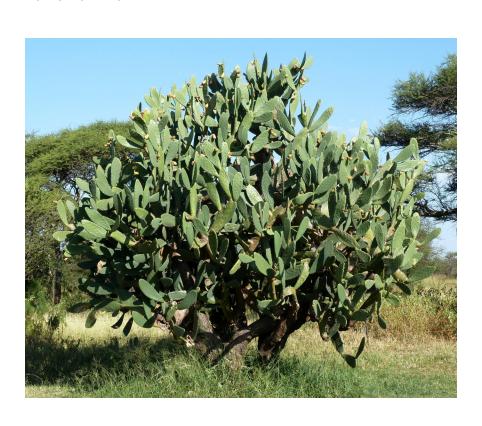

# Indian Fig

Type: Cacti Sun: Full Sun Water: Very Low

Growth Rate: Moderate Mature Size: 12' X 18' (h X w) Mature Form: Shrub Or Tree

Evergreen: Yes

Color: Medium Green

Flower Color: Yellow To Orange

Flower Season: Spring

Litter: Low Thorns: None Allergenic: No