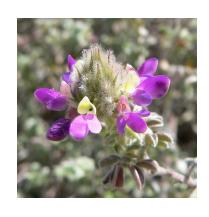

#### **Bush Dalea**

Type: Shrub Sun: Full Sun Water: Low

Growth Rate: Moderate-Fast Mature Size: 4' X 5' (h X w) Mature Form: Rounded, Airy

Evergreen: Yes

Leaf Color: Silver-Green Flower Color: Violet

Flower Season: Winter To Spring

Litter: Moderate Thorns: None Allergenic: No