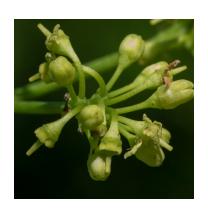

# Grape Ivy

Type: Vine

Sun: Full Sun, Partial Sun, Shade

Water: Low

Growth Rate: Modreate Mature Size: 15' X 10' (h X w) Mature Form: Round Clumps

Evergreen: Yes

Leaf Color: Medium Green Flower Color: Green Flower Season: Summer

Litter: Low Thorns: None Allergenic: No

Reference:

Landscape Plants for the Arizona Desert http://www.amwua.org/plants/index.php