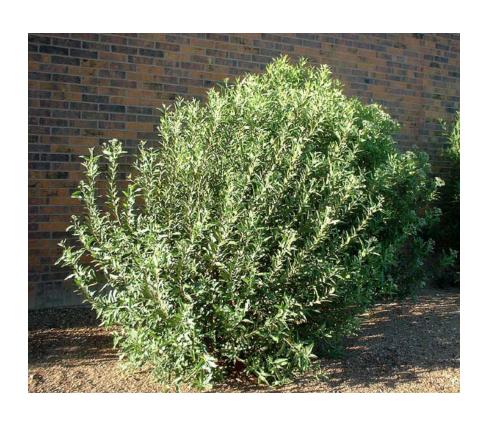

#### Arizona Rosewood

Type: Shrub

Sun: Full Sun, Partial Sun

Water: Low

Growth Rate: Slow

Mature Size: 10' X 8' (h X w) Mature Form: Upright

Evergreen: Yes

Leaf Color: Dark Green Flower Color: White Clusters Flower Season: Early Summer

Litter: Low Thorns: None Allergenic: No