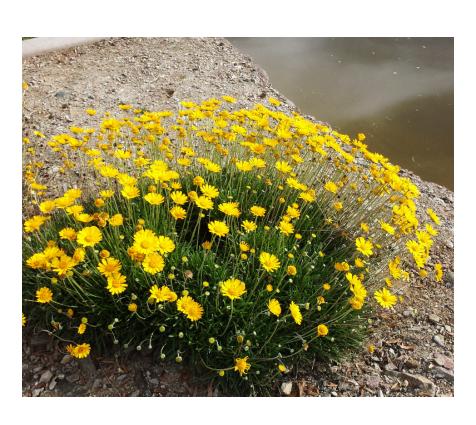

### Angelita Daisy

Type: Perennial

Sun: Full Sun, Partial Sun

Water: Low

Growth Rate: Fast

Mature Size: 1' X 1' (h X w) Mature Form: Round Clumps

Evergreen: Yes

Leaf Color: Medium Green Flower Color: Golden Yellow Flower Season: Year-round

Litter: Low Thorns: None Allergenic: No