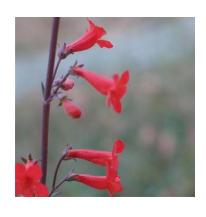

#### Canyon Penstemon

Type: Perennial

Sun: Full Sun, Partial Sun

Water: Low

Growth Rate: Modreate Mature Size: 1 1/2' X 2' (h X w)

Mature Form: Rosette

Evergreen: Yes

Leaf Color: Medium Green Flower Color: Rose-Purple Flower Season: Spring

Litter: Low Thorns: None Allergenic: No