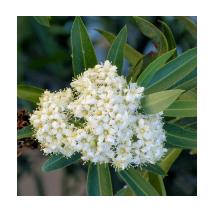

#### Arizona Rosewood

Type: Shrub

Sun: Full Sun, Partial Sun

Water: Low

Growth Rate: Slow

Mature Size: 10' X 8' (h X w) Mature Form: Upright

Evergreen: Yes

Leaf Color: Dark Green Flower Color: White Clusters Flower Season: Early Summer

Litter: Low Thorns: None Allergenic: No