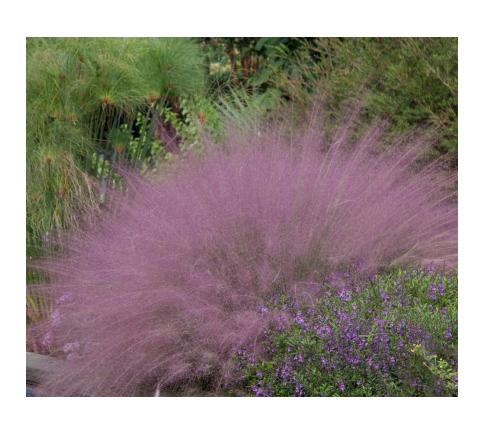

# Pink Muhly

Type: Cacti Sun: Full Sun Water: Very Low

Growth Rate: Fast

Mature Size: 3' X 3' (h X w) Mature Form: Mounding

Evergreen: No

Color: Medium Green, Tan In Fal-

Flower Color: Pink Flower Season: Fall

Litter: Low Thorns: None Allergenic: No