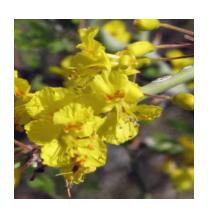

#### Palo Brea

Type: Tree Sun: Full Sun Water: Very Low

Growth Rate: Fast

Mature Size: 25' X 25' (h X w) Mature Form: Umbrellalike

Evergreen: Semi-Leaf Color: Blue-Green Flower Color: Bright Yellow Flower Season: Late Spring

Litter: Low Thorns: Small Allergenic: No