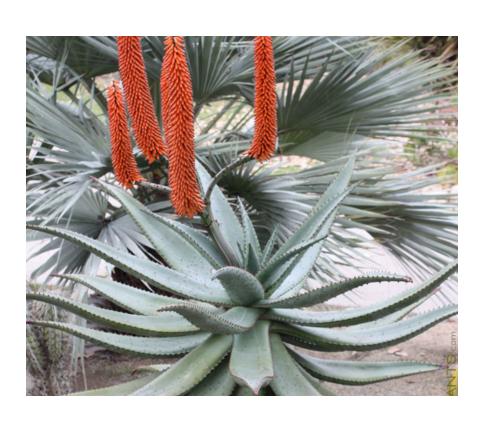

#### Cape Aloe

Type: Succulent Sun: Partial Sun Water: Very Low

Growth Rate: Moderate Mature Size: 5' X 3' (h X w) Mature Form: Upright Rosette

Evergreen: Yes Color: Blue-Green

Flower Color: Orange-Red

Flower Season: Winter To Spring

Litter: Low

Thorns: Sharp Tips Allergenic: No