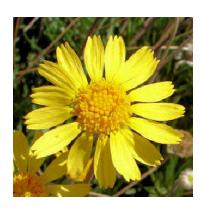

### Angelita Daisy

Type: Perennial

Sun: Full Sun, Partial Sun

Water: Low

Growth Rate: Fast

Mature Size: 1' X 1' (h X w) Mature Form: Round Clumps

Evergreen: Yes

Leaf Color: Medium Green Flower Color: Golden Yellow Flower Season: Year-round

Litter: Low Thorns: None Allergenic: No