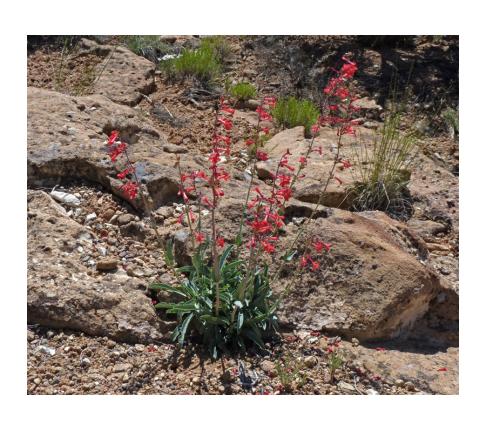

#### Canyon Penstemon

Type: Perennial

Sun: Full Sun, Partial Sun

Water: Low

Growth Rate: Modreate Mature Size: 1 1/2' X 2' (h X w)

Mature Form: Rosette

Evergreen: Yes

Leaf Color: Medium Green Flower Color: Rose-Purple Flower Season: Spring

Litter: Low Thorns: None Allergenic: No