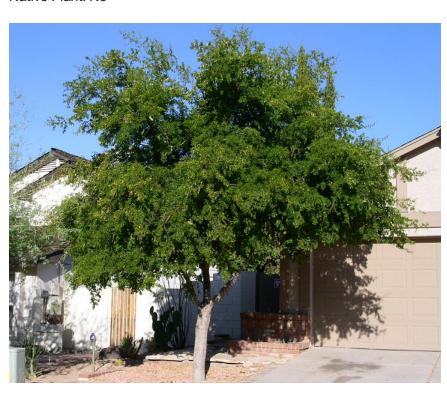

#### **Texas Ebony**

Type: Tree Sun: Full Sun Water: Very Low

Growth Rate: Slow

Mature Size: 20' X 15' (h X w)

Mature Form: Irregular

Evergreen: Yes

Leaf Color: Dark Green

Flower Color:Cream to Yellow Flower Season: Late Spring to

Early Summer

Litter: Moderate Thorns: Medium Allergenic: No