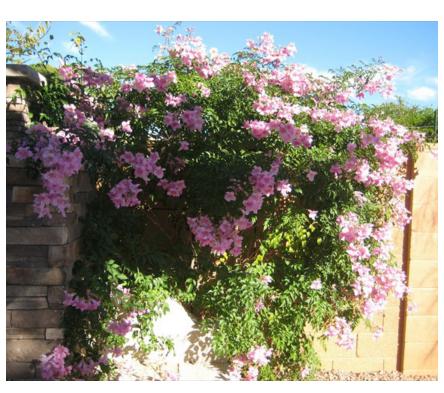

### Pink Trumpet Vine

Type: Vine

Sun: Full Sun, Partial Sun

Water: Low

Growth Rate: Modreate Mature Size: 20' X 20' (h X w) Mature Form: Sprawling

Evergreen: Semievergreen Leaf Color: Medium Green

Flower Color: Pink

Flower Season: Late Summer To

Fall

Litter: Seasonal Thorns: None Allergenic: No