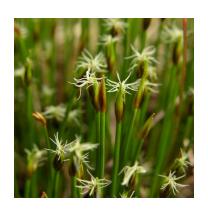

#### **Deer Grass**

Type: Grass

Sun: Full Sun, Partial Sun

Water: Low

Growth Rate: Fast

Mature Size: 4' X 4' (h X w) Mature Form: Mounding

Evergreen: No

Color: Medium Green, Tan In Fal-

Flower Color: Green Flower Season: Fall

Litter: Low

Thorns: Black Spines

Allergenic: No