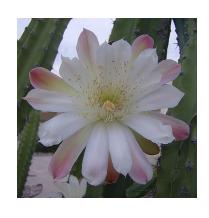

#### Organ Pipe

Type: Cacti Sun: Full Sun Water: Very Low

Growth Rate: Slow

Mature Size: 10' X 10' (h X w) Mature Form: Columnar

Evergreen: Yes Color: Olive-Green Flower Color: Pale Pink

Flower Season: Spring To Summer

Litter: Low

Thorns: Black Spines

Allergenic: No