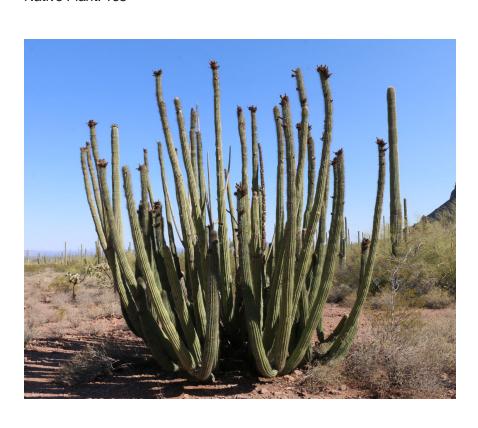

#### Organ Pipe

Type: Cacti Sun: Full Sun Water: Very Low

Growth Rate: Slow

Mature Size: 10' X 10' (h X w) Mature Form: Columnar

Evergreen: Yes Color: Olive-Green Flower Color: Pale Pink

Flower Season: Spring To Summer

Litter: Low

Thorns: Black Spines

Allergenic: No