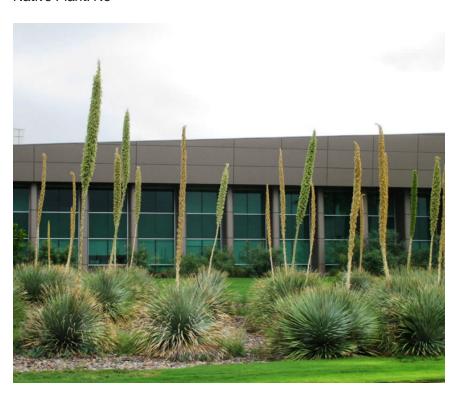

#### **Desert Spoon**

Type: Succulent Sun: Full Sun Water:Low

Growth Rate: Moderate Mature Size: 4' X 4' (h X w) Mature Form: Open Rosette

Evergreen: Yes Color: Gray-Green Flower Color: Cream

Flower Season: Late Spring To

Summer

Litter: Low

Thorns: Sawtooth Leaves

Allergenic: No