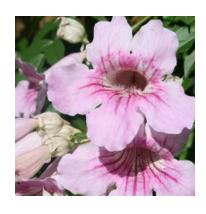

### Pink Trumpet Vine

Type: Vine

Sun: Full Sun, Partial Sun

Water: Low

Growth Rate: Modreate Mature Size: 20' X 20' (h X w) Mature Form: Sprawling

Evergreen: Semievergreen Leaf Color: Medium Green

Flower Color: Pink

Flower Season: Late Summer To

Fall

Litter: Seasonal Thorns: None Allergenic: No