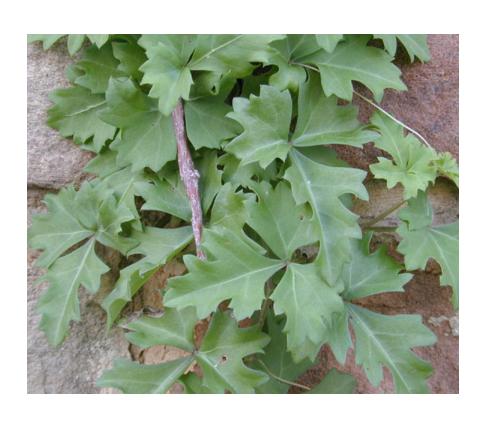

# Grape Ivy

Type: Vine

Sun: Full Sun, Partial Sun, Shade

Water: Low

Growth Rate: Modreate Mature Size: 15' X 10' (h X w) Mature Form: Round Clumps

Evergreen: Yes

Leaf Color: Medium Green Flower Color: Green Flower Season: Summer

Litter: Low Thorns: None Allergenic: No

Reference:

Landscape Plants for the Arizona Desert http://www.amwua.org/plants/index.php