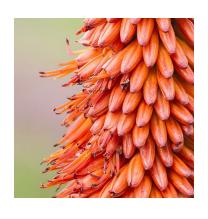

#### Cape Aloe

Type: Succulent Sun: Partial Sun Water: Very Low

Growth Rate: Moderate Mature Size: 5' X 3' (h X w) Mature Form: Upright Rosette

Evergreen: Yes Color: Blue-Green

Flower Color: Orange-Red

Flower Season: Winter To Spring

Litter: Low

Thorns: Sharp Tips Allergenic: No