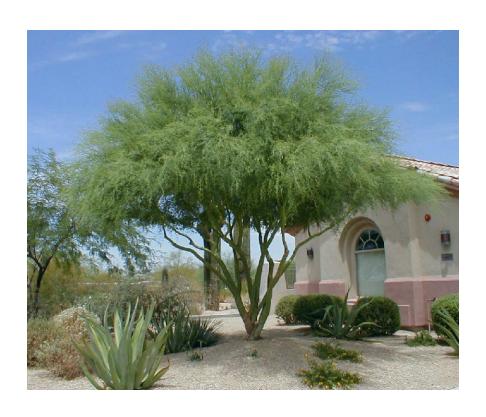

#### Palo Brea

Type: Tree Sun: Full Sun Water: Very Low

Growth Rate: Fast

Mature Size: 25' X 25' (h X w) Mature Form: Umbrellalike

Evergreen: Semi-Leaf Color: Blue-Green Flower Color: Bright Yellow Flower Season: Late Spring

Litter: Low Thorns: Small Allergenic: No