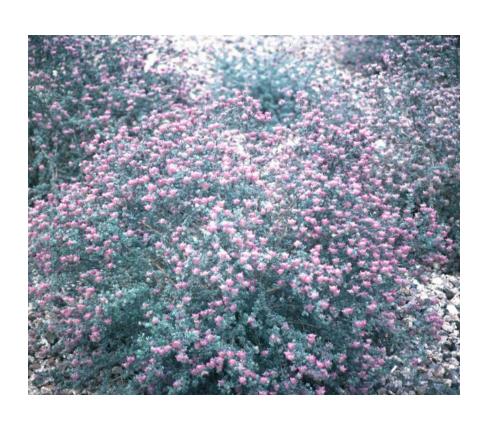

#### **Bush Dalea**

Type: Shrub Sun: Full Sun Water: Low

Growth Rate: Moderate-Fast Mature Size: 4' X 5' (h X w) Mature Form: Rounded, Airy

Evergreen: Yes

Leaf Color: Silver-Green Flower Color: Violet

Flower Season: Winter To Spring

Litter: Moderate Thorns: None Allergenic: No