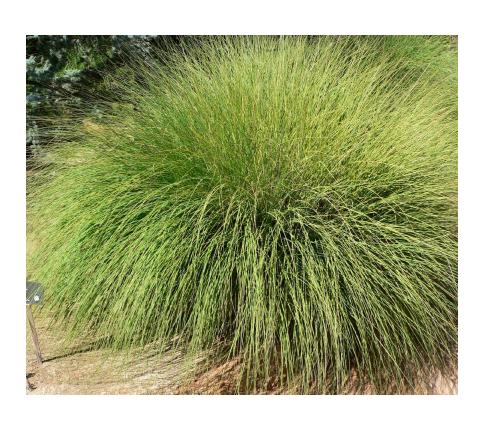

#### **Deer Grass**

Type: Grass

Sun: Full Sun, Partial Sun

Water: Low

Growth Rate: Fast

Mature Size: 4' X 4' (h X w) Mature Form: Mounding

Evergreen: No

Color: Medium Green, Tan In Fal-

Flower Color: Green Flower Season: Fall

Litter: Low

Thorns: Black Spines

Allergenic: No