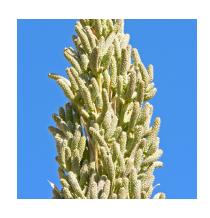

#### **Desert Spoon**

Type: Succulent Sun: Full Sun Water:Low

Growth Rate: Moderate Mature Size: 4' X 4' (h X w) Mature Form: Open Rosette

Evergreen: Yes Color: Gray-Green Flower Color: Cream

Flower Season: Late Spring To

Summer

Litter: Low

Thorns: Sawtooth Leaves

Allergenic: No