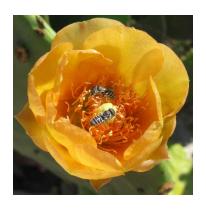

# Indian Fig

Type: Cacti Sun: Full Sun Water: Very Low

Growth Rate: Moderate Mature Size: 12' X 18' (h X w) Mature Form: Shrub Or Tree

Evergreen: Yes

Color: Medium Green

Flower Color: Yellow To Orange

Flower Season: Spring

Litter: Low Thorns: None Allergenic: No