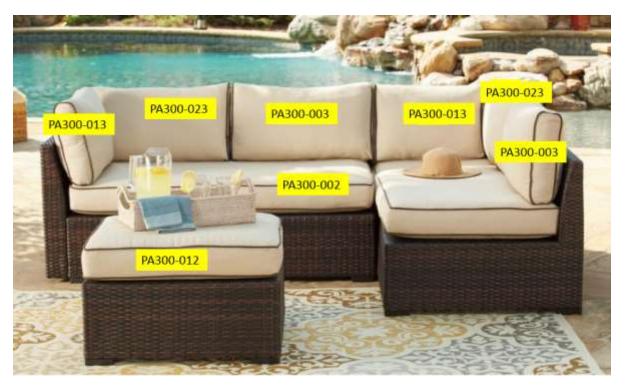

## **Numbering Scheme:**

- Ends with 1 = Pillow
- Ends with 2 = Seat Cushion
- Ends with 3 = Back Cushion

**Shipping:** Available to ship with delivery. Items will be stocked in the Redlands, CA (Warehouse 5) distribution center and transferred as orders are placed via the normal transfer process.