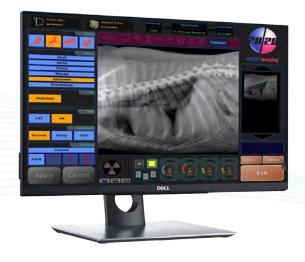

# **ACQUISITION INTERFACE**

- Under 6 second () Processing
- Background Submission
- Preset X-ray Exams
- Animal Specific
- Annotomical Program (APR)
- Fully Customizable
- Advanced Image Processing
- Image Adjustment Tools
- Touchscreen Enabled
- User Friendly Interface

### ■ Multi-funtion Studylist ◆