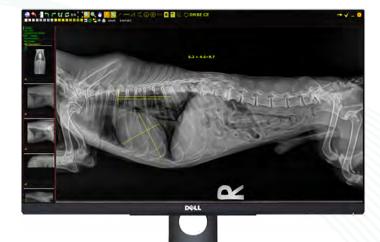

# **ACQUISITION INTERFACE**

- Under 6 second () Processing
- Background Submission
- Preset X-ray Exams
- Animal Specific
- Annotomical Program (APR)
- Fully Customizable
- Advanced Image Processing
- Image Adjustment Tools
- Touchscreen Enabled
- User Friendly Interface

### ■ Multi-funtion Studylist ◆

## Advanced Viewer

- PM Software Integration\*\*
- Vertibral Heart Score Tool incl.
- Burn/Import CDs
- Fast, User Friendly Interface
- Custom Search/Query
- Image Fine Tuning
- Customized User Settings
- Exam Room Viewing