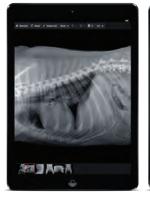

# MOBILE VIEWING WITH M-OPAL<sup>†</sup> iPad®, iPhone®, Android™, Blackberry®, any mobile or smart device!

- Lightweight & Fast
- Patient List & Viewer
- Simple Annotations Enabled
- Tap, Drag, and Pinch
- Patient Filter & Search