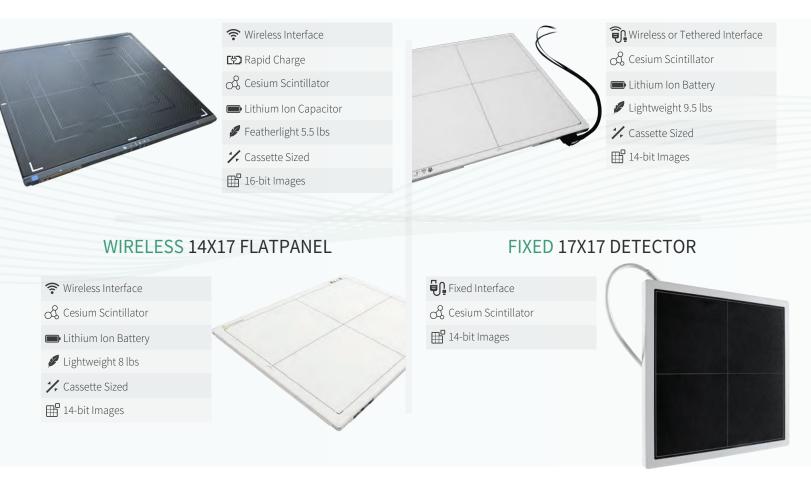

Revolutionary Imaging Systems



2020imaging.net/vet

# Wireless, Fixed, & Hybrid DR

## **MOMENTUM 14X17 WIRELESS FLATPANEL**

#### **HYBRID 17X17 FLATPANEL**



# Retrofit and New X-Ray



# Veterinary Specific Software

# **ACQUISITION INTERFACE**



- Under 6 second () Processing
- Background Submission
- Preset X-ray Exams
- Animal Specific
- Annotomical Program (APR)
- Fully Customizable
- Advanced Image Processing
- Image Adjustment Tools
- Touchscreen Enabled
- User Friendly Interface

### ■ Multi-funtion Studylist ◆

## Advanced Viewer

- PM Software Integration\*\*
- Vertibral Heart Score Tool incl.
- Burn/Import CDs
- Fast, User Friendly Interface
- Custom Search/Query
- Image Fine Tuning
- Customized User Settings
- Exam Room Viewing





# MOBILE VIEWING WITH M-OPAL<sup>†</sup> iPad®, iPhone®, Android™, Blackberry®, any mobile or smart device!



- Lightweight & Fast
- Patient List & Viewer
- Simple Annotations Enabled
- Tap, Drag, an