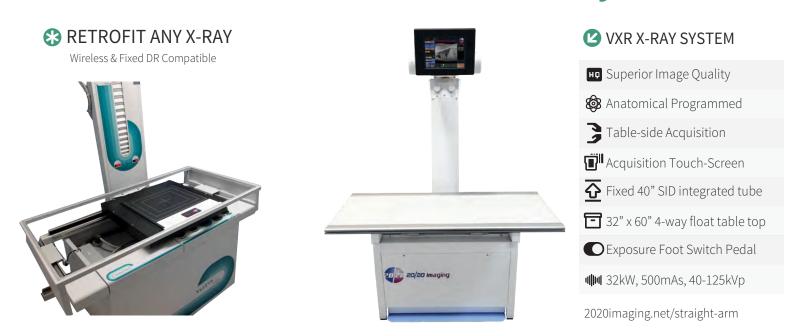

Revolutionary Imaging Systems



2020imaging.net/vet

# Wireless, Fixed, & Hybrid DR

## **MOMENTUM 14X17 WIRELESS FLATPANEL**

#### **HYBRID 17X17 FLATPANEL**



# Retrofit and New X-Ray



# Veterinary Specific Software

# **ACQUISITION INTERFACE**



- Under 6 second () Processing
- Background Submission
- Preset X-ray Exams
- Animal Specific
- Annotomical Program (APR)
- Fully Customizable
- Advanced Image Processing
- Image Adjustment Tools
- Touchscreen Enabled
- User Friendly Interface

### ■ Multi-funtion Studylist ◆

## Advanced Viewer

- PM Software Integration\*\*
- Vertibral Heart Score Tool incl.
- Burn/Import CDs
- Fast, User Friendly Interface
- Custom Search/Query
- Image Fine Tuning
- Customized User Settings
- Exam Room Viewing





# MOBILE VIEWING WITH M-OPAL<sup>†</sup> iPad®, iPhone®, Android™, Blackberry®, any mobile or smart device!



- Lightweight & Fast
- Patient List & Viewer
- Simple Annotations Enabled
- Tap, Drag, and Pinch
- Patient Filter & S