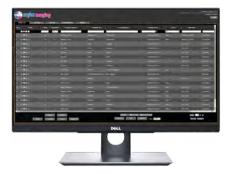

### ■ Multi-funtion Studylist ◆

## Advanced Viewer

- PM Software Integration\*\*
- Vertibral Heart Score Tool incl.
- Burn/Import CDs
- Fast, User Friendly Interface
- Custom Search/Query
- Image Fine Tuning
- Customized User Settings
- Exam Room Viewing