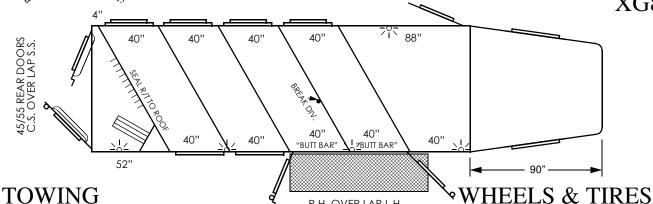

## 4 HORSE REVERSE G/N MANUFACTURING PLATINUM SERIES 8' X 21' X 7 1/2'

XG8214R

R.H. OVER LAP L.H. 2 5/16" ADJUSTABLE COUPLER (25,000# RATING) SAFETY CHAINS WITH SAFETY HOOK LATCHES

7-WAY FLAT PRONG PLUG & CABLE

## STANDARD FEATURES

TAPERED NECK FROM 8' TO 6' WITH WINDOWS

PERMANENT SLANT BULKHEAD WALL

PERMANENT SLANT REAR STORAGE WALL, (SEAL TO ROOF)

DOUBLE REAR DOORS WITH WINDOWS AND SINGLE ANTI-RACK HDWR.

DRESSING ROOM DOOR AT DROP WITH WINDOW AND CAMPER LATCH WITH DEAD BOLT

(2) WALK THRU DOORS AT RUMP OF 1ST & 2ND STALLS WITH WINDOWS AND DOUBLE ANTI-RACK HDWR. DROP DOWN FEED DOORS WITH WINDOWS AT HEAD OF EACH STALL

ALL DOORS ARE INSULATED AND LINED ON INSIDE OF TRAILER

BUS WINDOWS AT HIP OF 3RD & 4TH STALLS

SIDE WALLS IN HORSE COMPARTMENT ARE DOUBLE WALLED AND INSULATED

ALL WALLS IN HORSE COMPARTMENT ARE RUBBER LINED

DIVIDERS WITH STAINLESS STEEL SLAM LATCHES, (BREAK 1ST DIVIDER)

SPRING LOADED SIDE RAMP BEHIND 1ST & 2ND STALLS FULL DOORS, (REINFORCEMENT INCLUDED) FEED BAGS (ONE PER HORSE)

2-WAY ROOF VENTS (ONE PER HORSE)

INSIDE TIES (TWO PER HORSE)

**OUTSIDE TIES (TWO PER HORSE)** 

SADDLE RACKS (ONE PER HORSE)

TACK ACCESSORIES: TEN BRIDLE HOOKS, TWO BRUSH TRAYS AND ONE BLANKET BAR

PADDING IN HORSE COMPT. ON BULKHEAD WALL, REAR TACK WALL AND EACH SIDE OF DIVIDERS

(2) PADDED BUTT "BARS" AT 1ST & 2ND HORSE

CARPET ALL TACK ACCESSORIES (EXCLUDING BRIDLE HOOKS)

FOLD-UP STEP CLEAT ON DROP
TAPER INNER WHEEL WELLS UP & TEAR DROP FENDERS
FULL WIDTH RUBBER DOCK BUMPER
FIVE INTERIOR L.E.D. LIGHTS
TWO PAIRS OF FULLY FNOLOGED LED TO THE FOLD SINGLE FOR THE FOLD SINGLE FOR THE FOLD SINGLE FOR THE FOLD SINGLE FOR THE FIVE INTERIOR L.E.D. LIGHTS

TWO PAIRS OF FULLY ENCLOSED L.E.D. TAIL LIGHTS

D.O.T. APPROVED L.E.D. RUNNING LIGHTS AND D.O.T. APPROVED REFLECTIVE TAPE

FIVE 16 X 6 STEEL WHEELS FIVE 235/85R16 10-PLY RADIAL TIRES FOUR STAINLESS STEEL SIMULATORS SPARE TIRE CARRIER